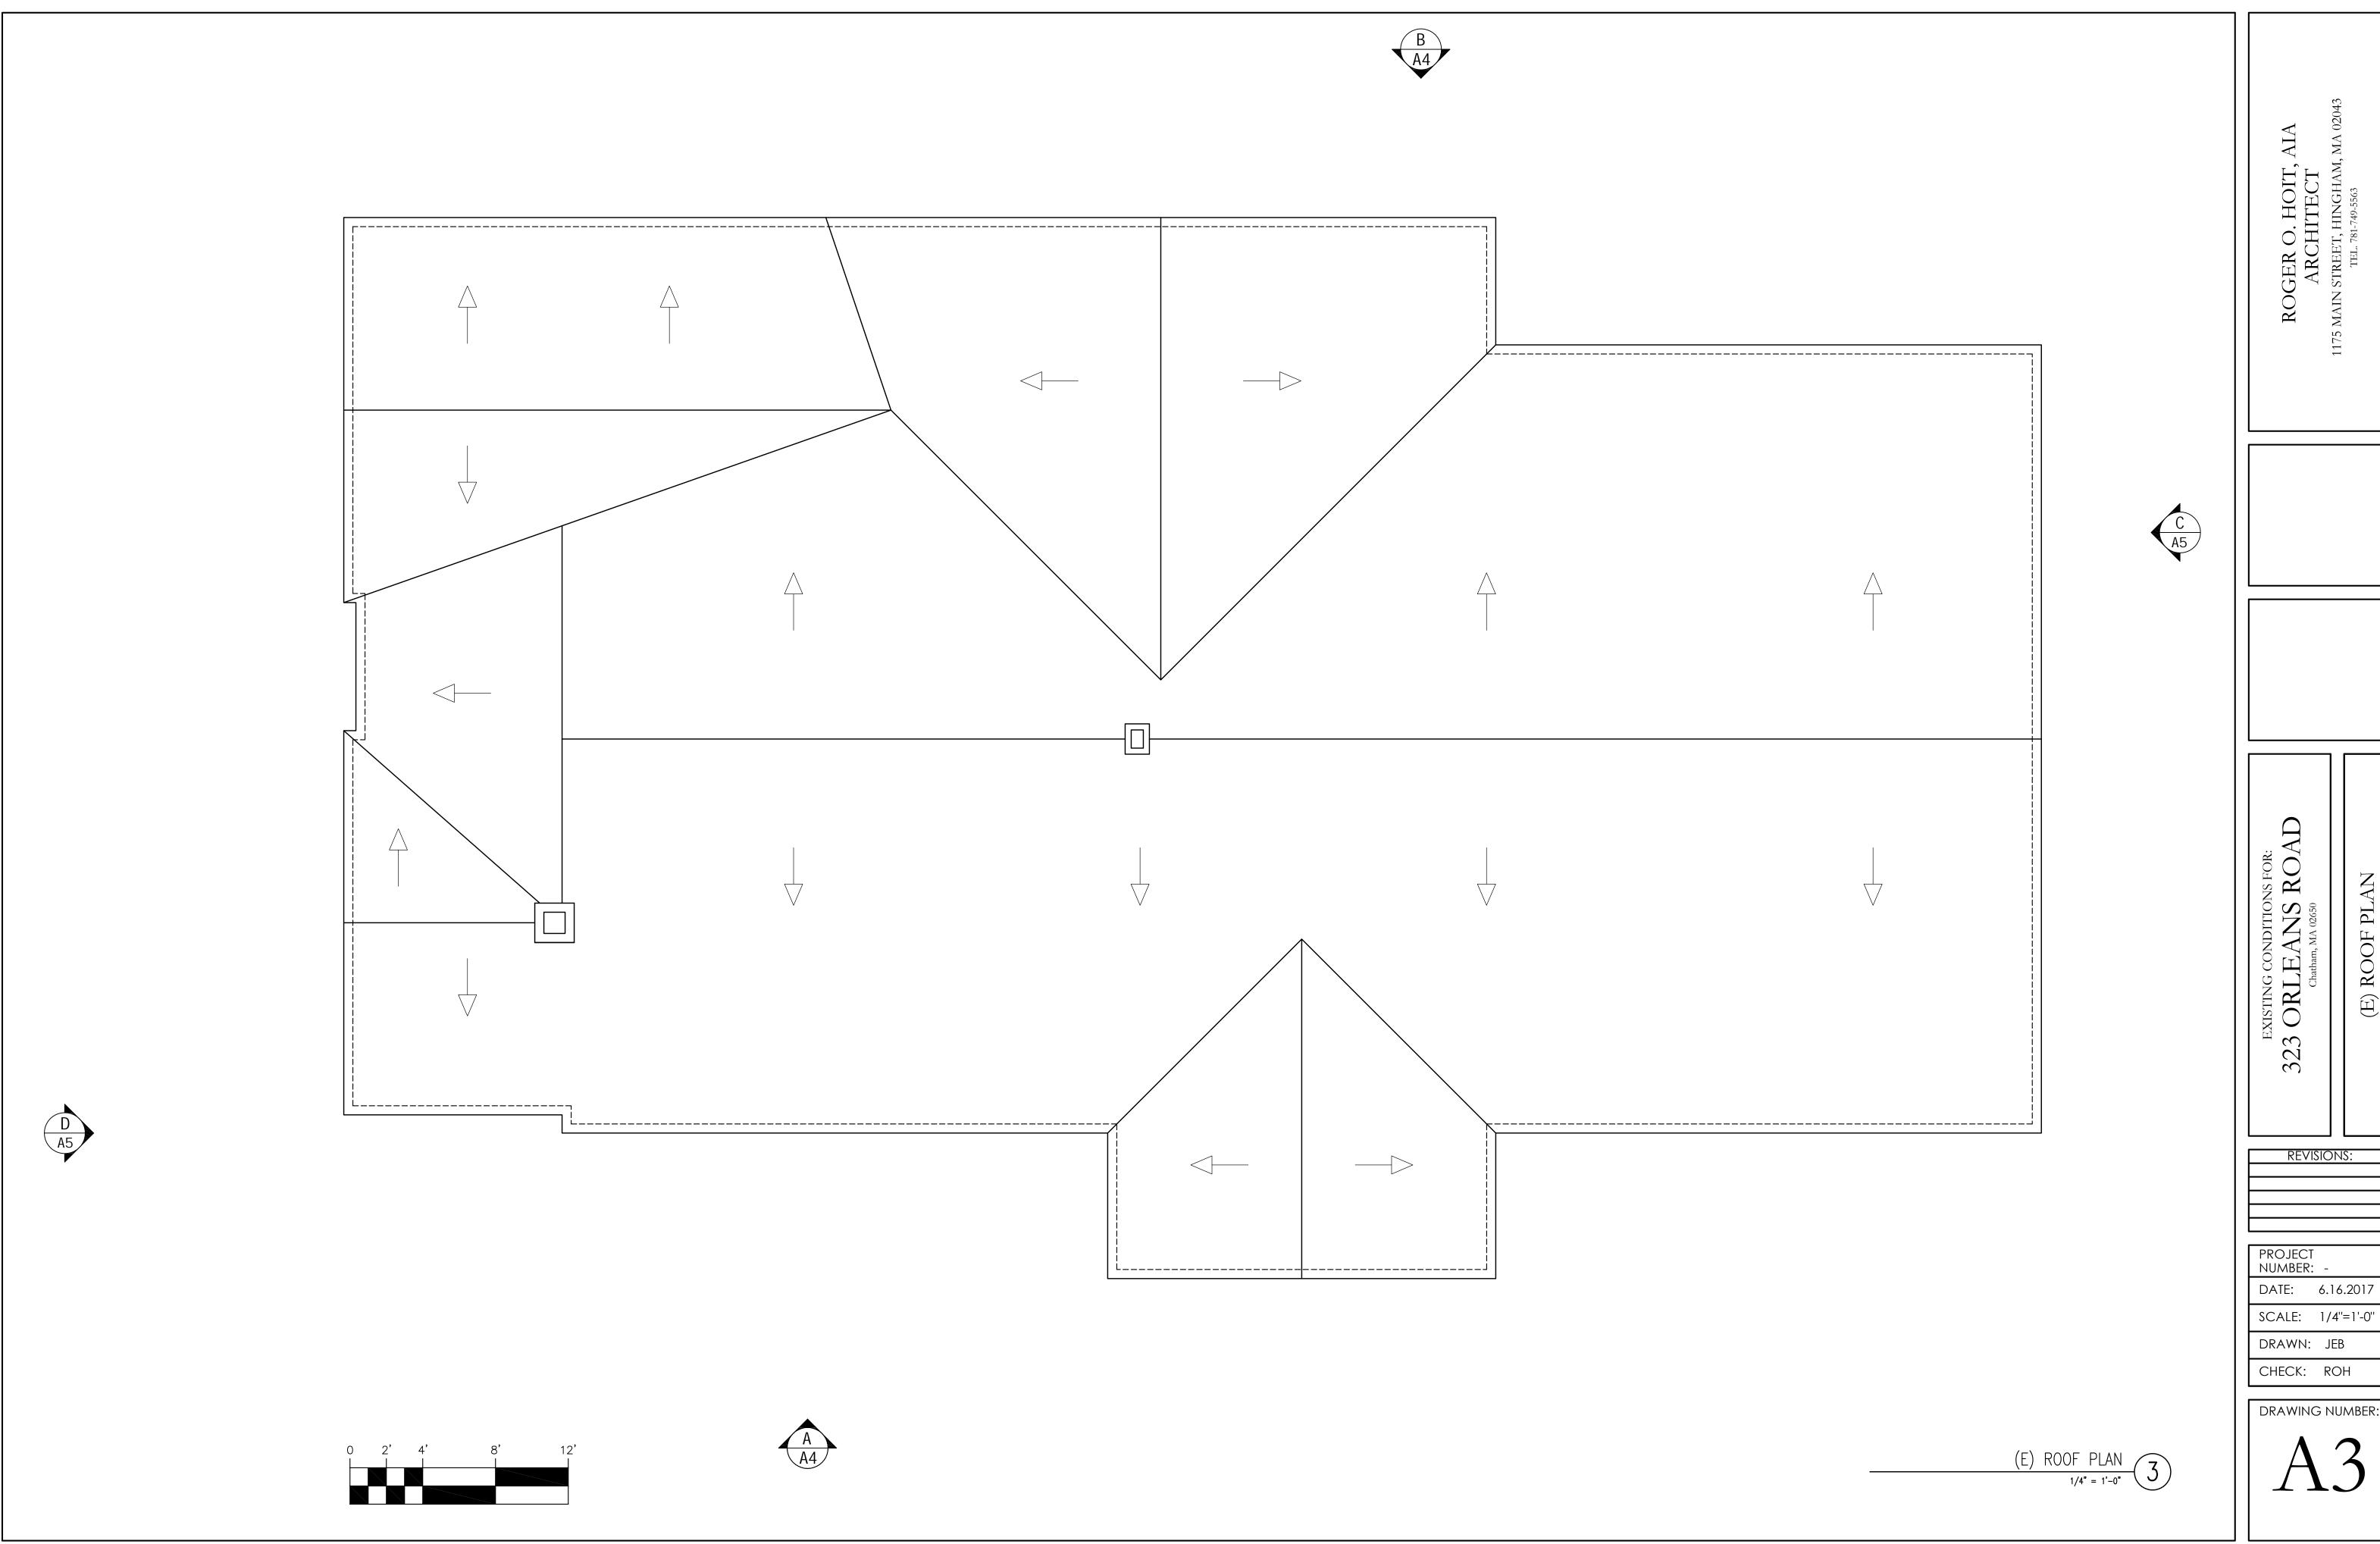

#### The project consists of:

The demolition of the existing structure to the foundation followed shortly thereafter with the construction of a new building. The footprint is being expanded to include a porch and the deck on the westerly side is being modified.