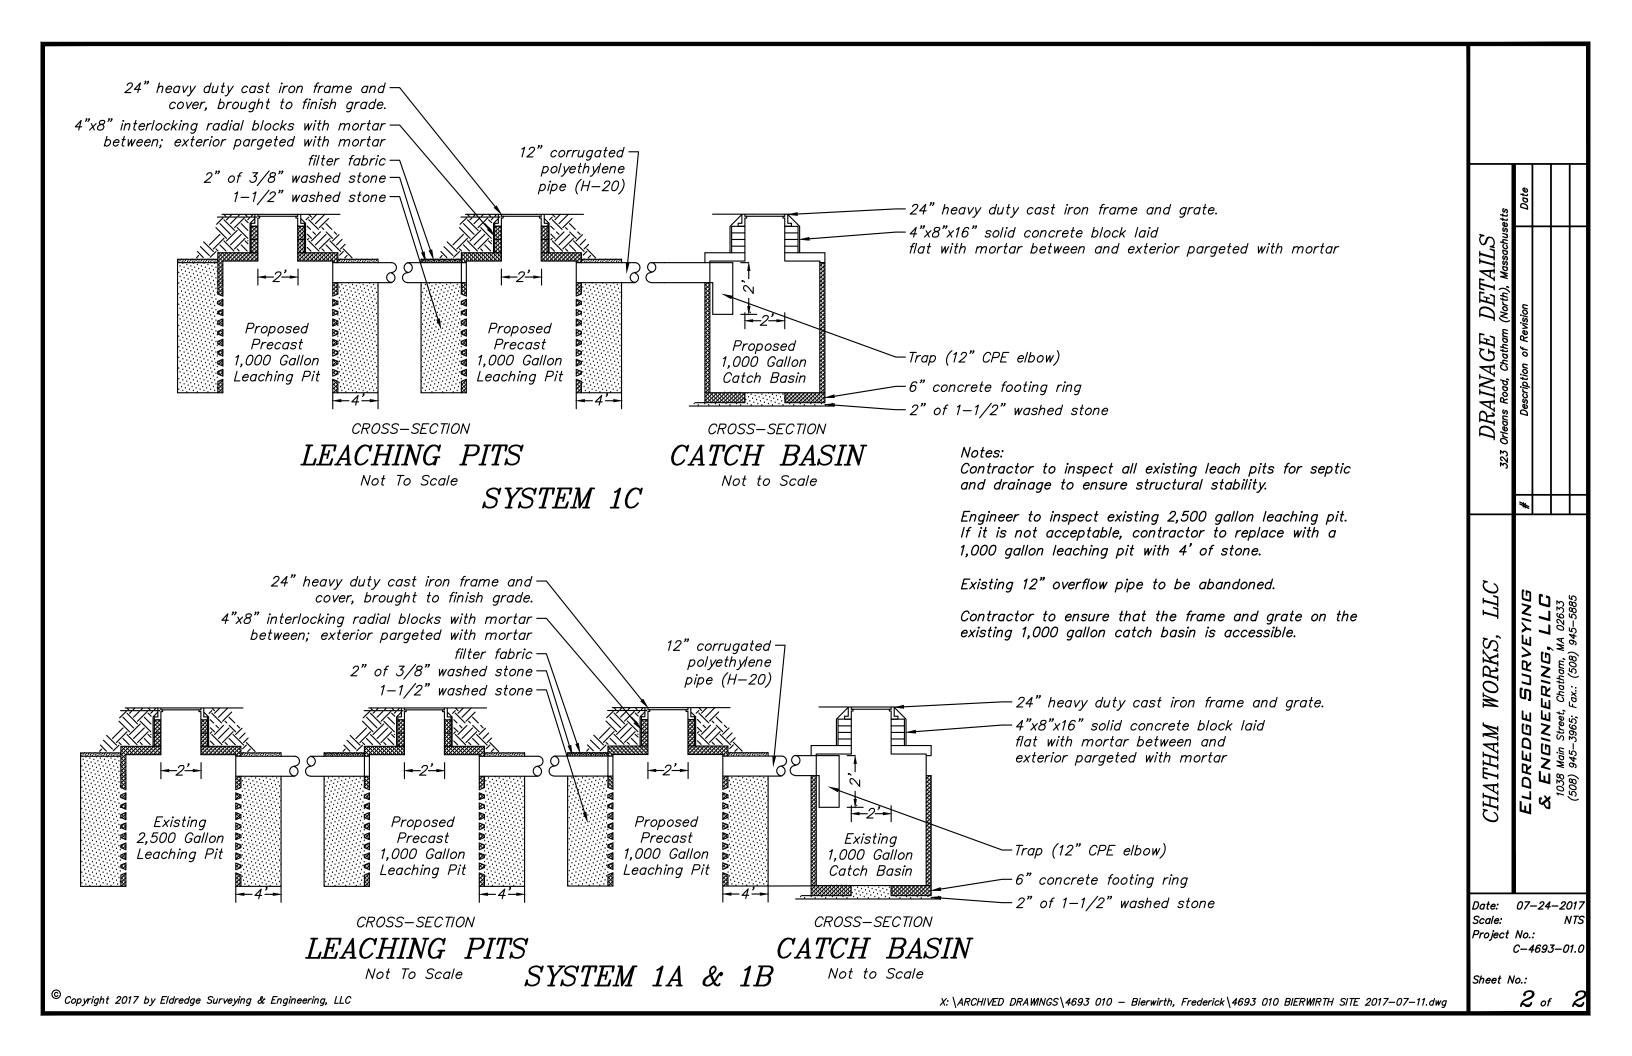

The drainage design has been modified from the Pre-Application Site Plan. The front parking lot is proposed to be regraded to alleviate the puddle that forms there by diverting the stormwater runoff into the existing catch basin to the east and a proposed catch basin to the west. This divides the stormwater runoff from the northerly portion of the property to two independent leaching systems.

The drainage design has an additional twist. The drainage areas have been divided into five: 1A, 1B, 1C, 2 and 3.

- 1A is the area of contribution on the abutting property that enters the existing catch basin on the subject property.
- 1B and 1C are the areas of contribution that currently contribute to the same catch basin as 1A. These have been divided as the proposed regrading will direct the runoff from area 1B to the existing catch basin and the runoff from 1C to the proposed catch basin.
- 2 is the area of contribution generated from the roof on the rear of the building.
- 3 is the area of contribution generated from the remainder of the property.