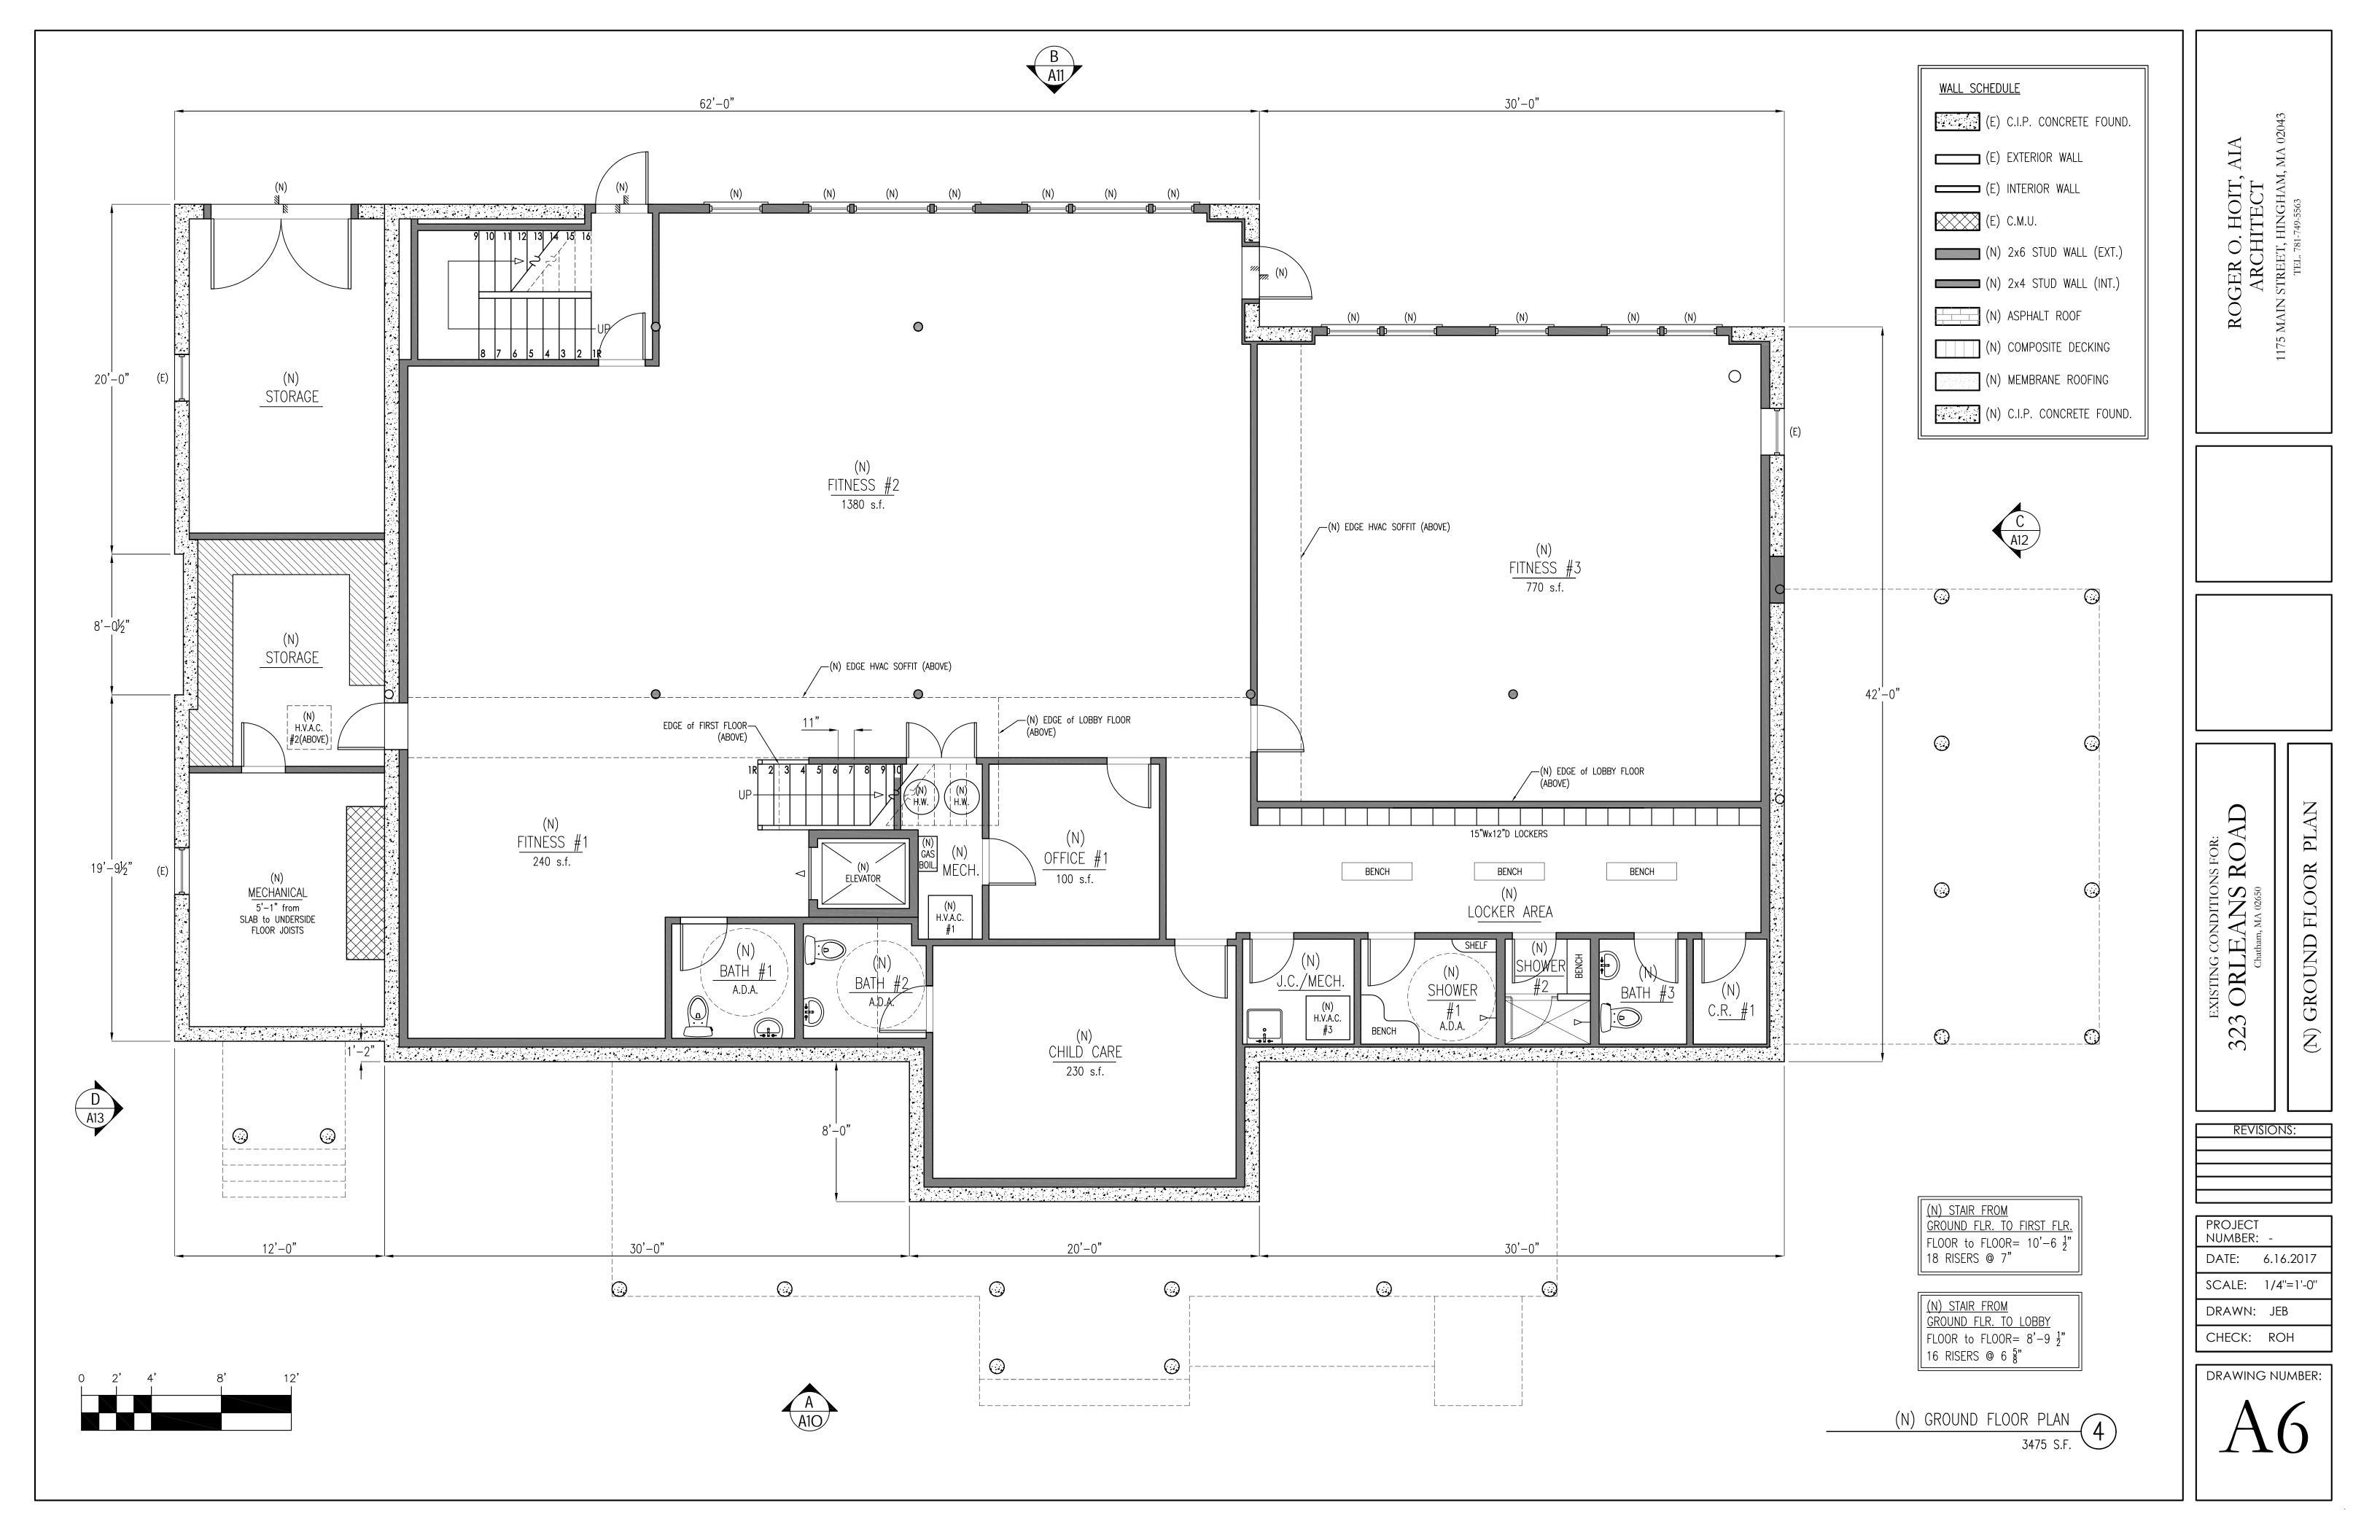

Inside, the applicants are proposing a fitness center, workshare office space and a juice bar. A childcare facility incidental to the fitness center and shared workspace is being provided.

The parking calculations have been reviewed and an estimated 56 spaces are required where 53 are provided on the site. The waiver request for the deficient parking is based on the fluctuating times for the various uses combined with rights to park on adjacent properties.