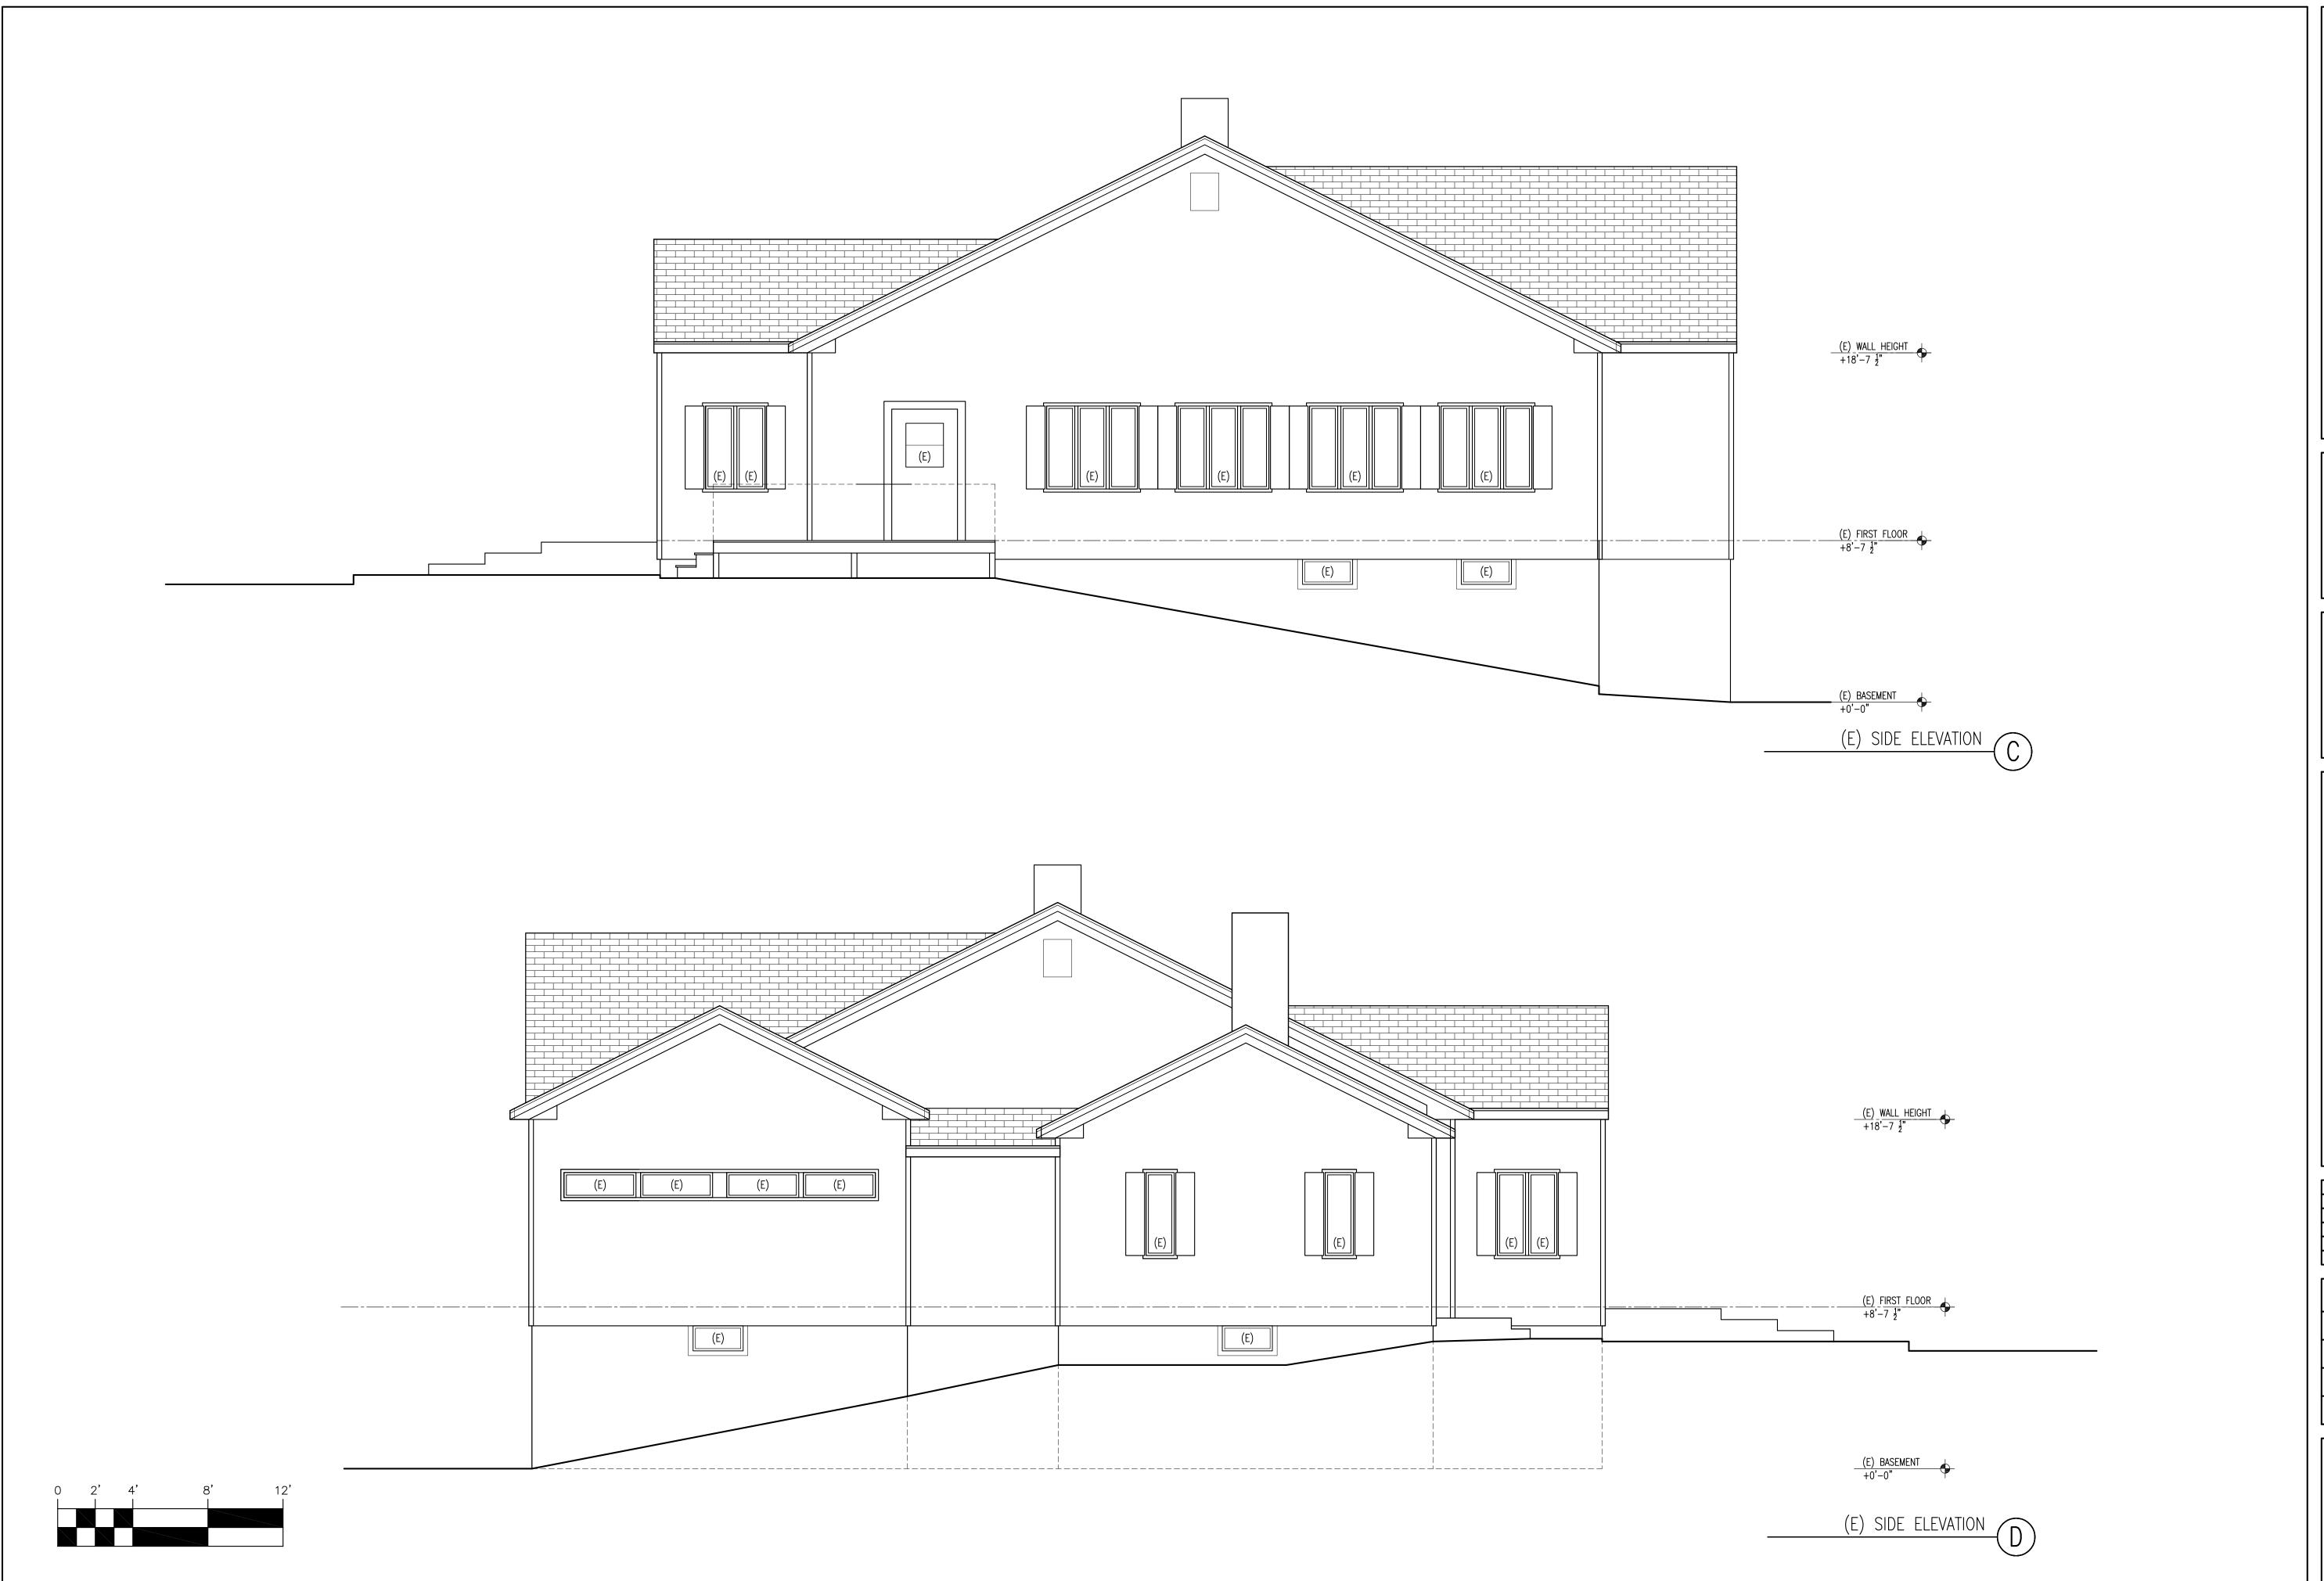

#### The project consists of:

The demolition of the existing structure to the foundation followed shortly thereafter with the construction of a new building. The footprint is being expanded to include a porch and the deck on the westerly side is being modified.