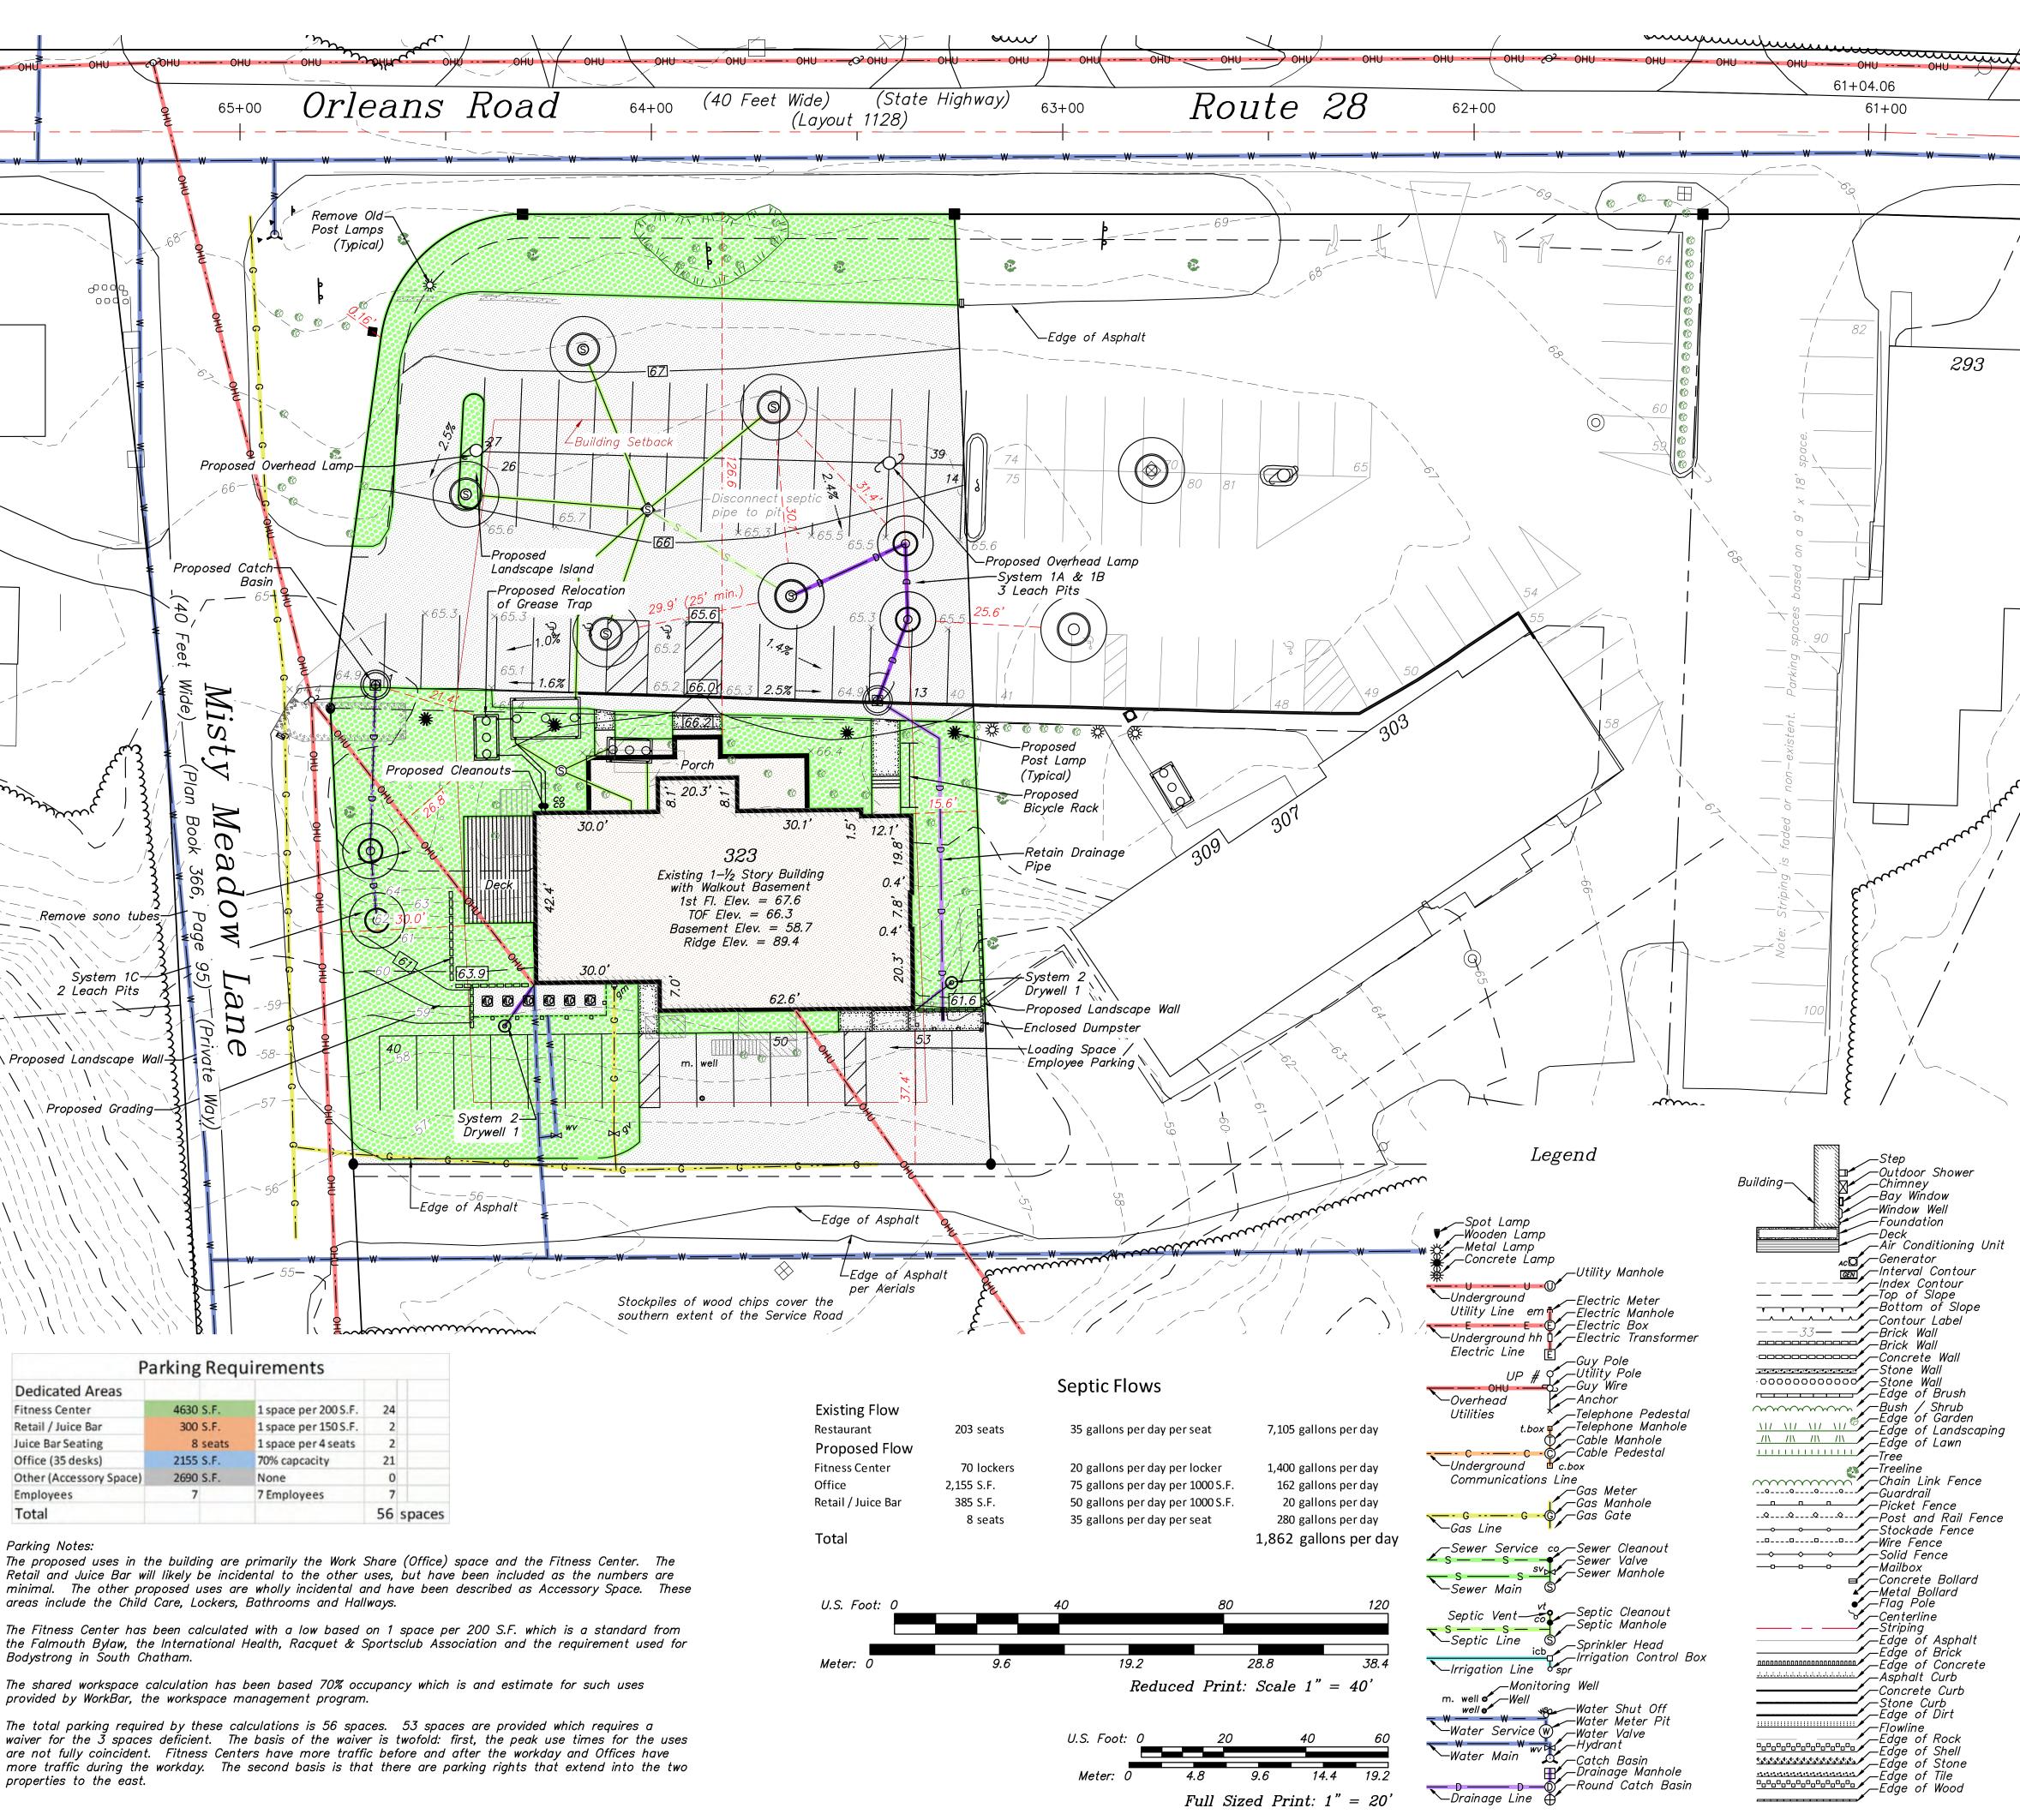

#### The project consists of:

The demolition of the existing structure to the foundation followed shortly thereafter with the construction of a new building. The footprint is being expanded to include a porch and the deck on the westerly side is being modified.

Inside, the applicants are proposing a fitness center, workshare office space and a juice bar. A childcare facility incidental to the fitness center and shared workspace is being provided.

The parking calculations have been reviewed and an estimated 56 spaces are required where 53 are provided on the site. The waiver request for the deficient parking is based on the fluctuating times for the various uses combined with rights to park on adjacent properties.

The drainage design has been modified from the Pre-Application Site Plan. The front parking lot is proposed to be regraded to alleviate the puddle that forms there by diverting the stormwater runoff into the existing catch basin to the east and a proposed catch basin to the west. This divides the stormwater runoff from the northerly portion of the property to two independent leaching systems.

The drainage design has an additional twist. The drainage areas have been divided into five: 1A, 1B, 1C, 2 and 3.

- 1A is the area of contribution on the abutting property that enters the existing catch basin on the subject property.
- 1B and 1C are the areas of contribution that currently contribute to the same catch basin as 1A. These have been divided as the proposed regrading will direct the runoff from area 1B to the existing catch basin and the runoff from 1C to the proposed catch basin.
- 2 is the area of contribution generated from the roof on the rear of the building.
- 3 is the area of contribution generated from the remainder of the property.

Area 1A generates slightly more stormwater runoff than Area 3.

The proposal is to collect and dispose of the stormwater runoff generated from Areas 1A, 1B, 1C and 2. The runoff from Area 3 is to continue in the historical pattern onto the abutters' property.

This system design results in the applicant taking responsibility an amount of stormwater generated from the applicant's property without requesting that the neighbor go to the expense to upgrade their drainage infrastructure. This will substantially decrease the runoff that is currently draining onto the abutting property.