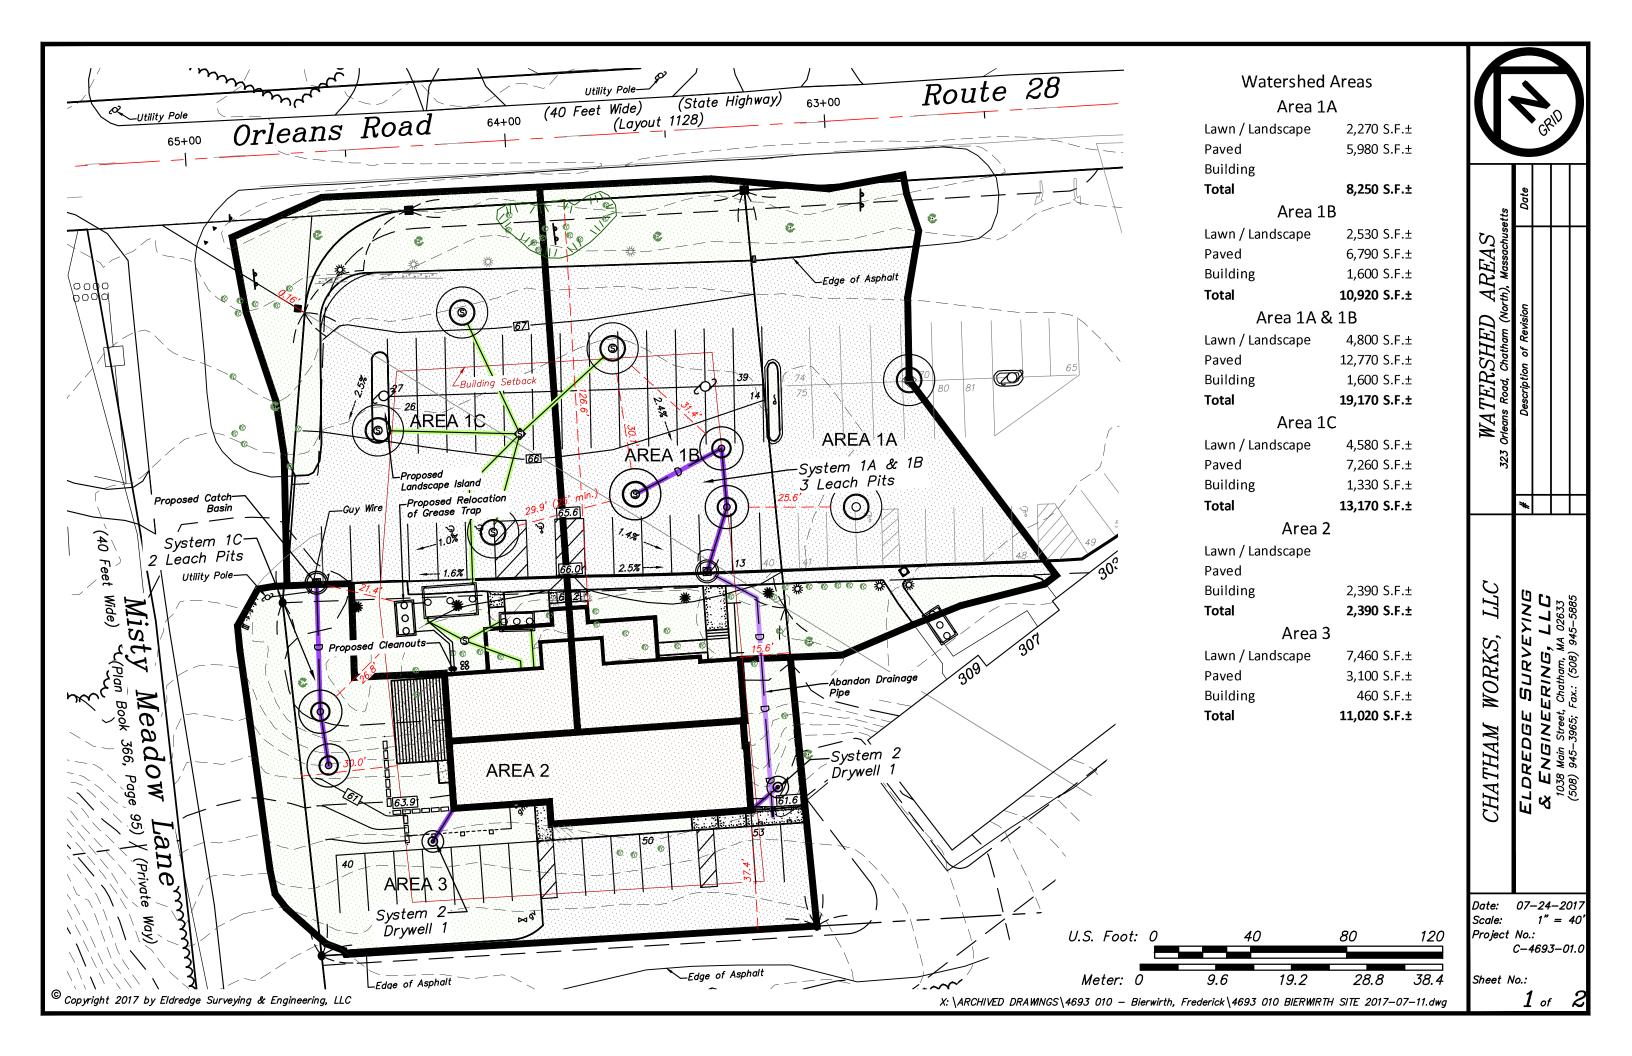

The drainage design has been modified from the Pre-Application Site Plan. The front parking lot is proposed to be regraded to alleviate the puddle that forms there by diverting the stormwater runoff into the existing catch basin to the east and a proposed catch basin to the west. This divides the stormwater runoff from the northerly portion of the property to two independent leaching systems.

The drainage design has an additional twist. The drainage areas have been divided into five: 1A, 1B, 1C, 2 and 3.

- 1A is the area of contribution on the abutting property that enters the existing catch basin on the subject property.
- 1B and 1C are the areas of contribution that currently contribute to the same catch basin as 1A. These have been divided as the proposed regrading will direct the runoff from area 1B to the existing catch basin and the runoff from 1C to the proposed catch basin.
- 2 is the area of contribution generated from the roof on the rear of the building.
- 3 is the area of contribution generated from the remainder of the property.

Area 1A generates slightly more stormwater runoff than Area 3.

The proposal is to collect and dispose of the stormwater runoff generated from Areas 1A, 1B, 1C and 2. The runoff from Area 3 is to continue in the historical pattern onto the abutters' property.

This system design results in the applicant taking responsibility an amount of stormwater generated from the applicant's property without requesting that the neighbor go to the expense to upgrade their drainage infrastructure. This will substantially decrease the runoff that is currently draining onto the abutting property.