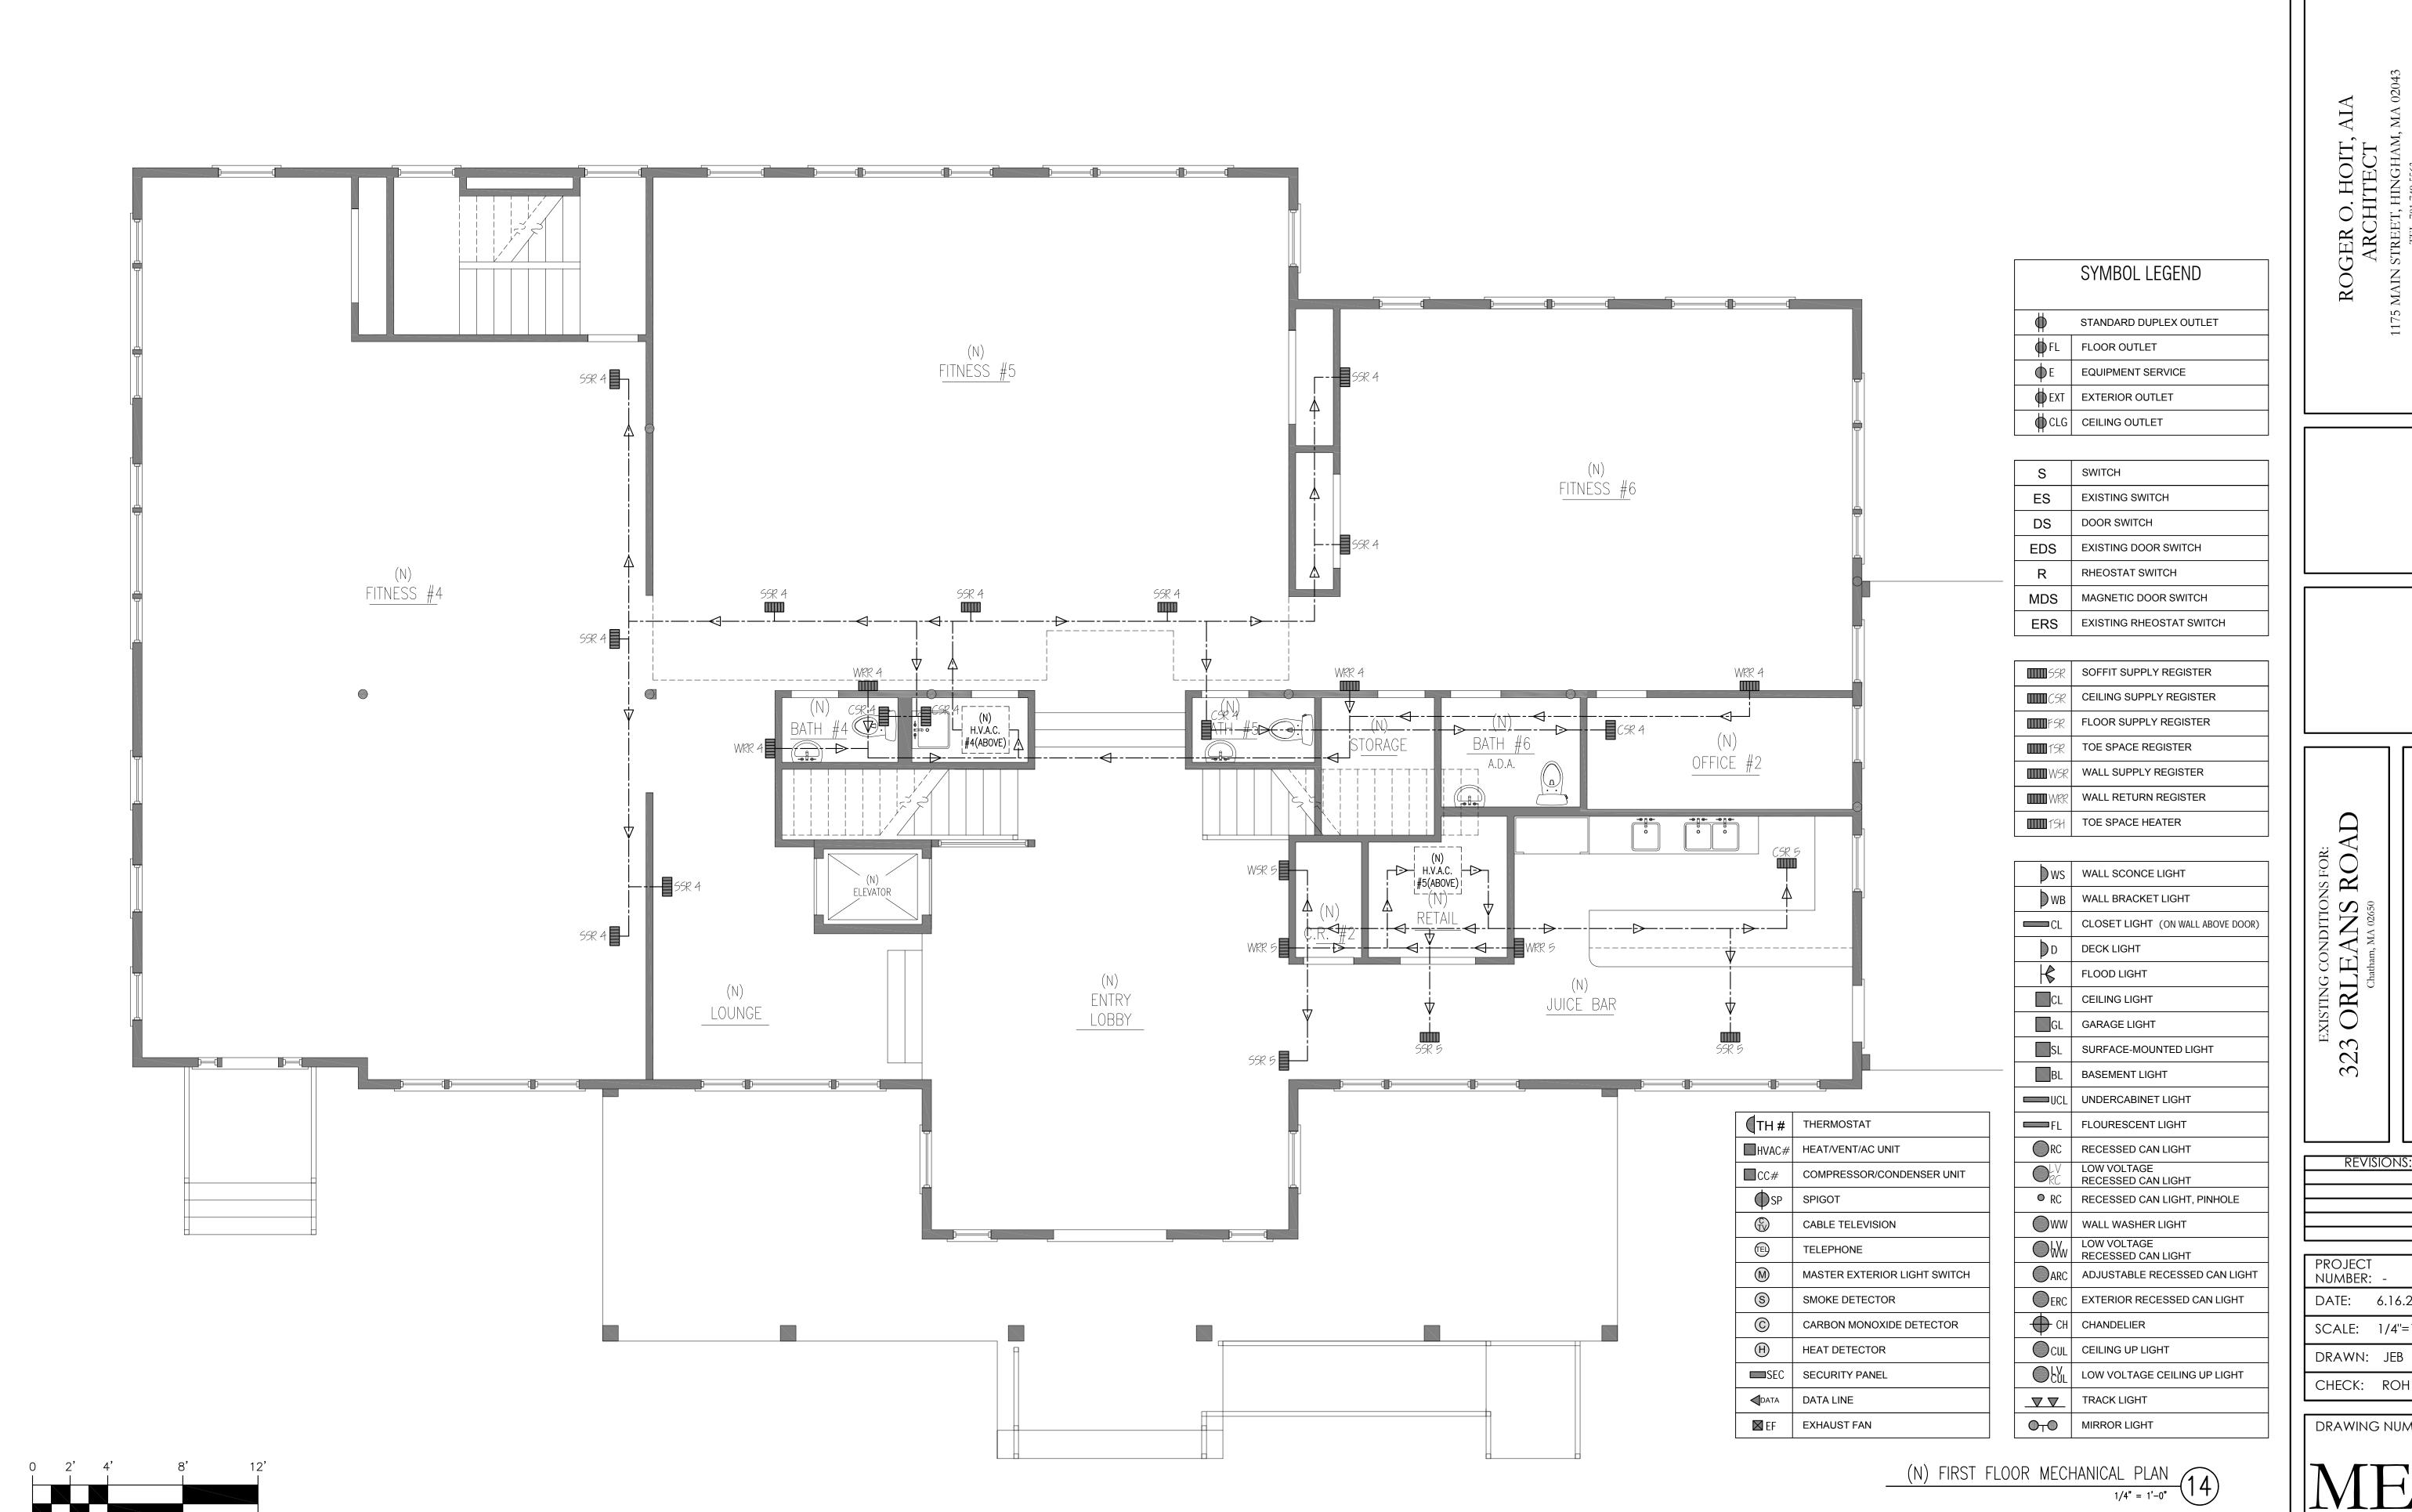

Inside, the applicants are proposing a fitness center, workshare office space and a juice bar. A childcare facility incidental to the fitness center and shared workspace is being provided.

The parking calculations have been reviewed and an estimated 56 spaces are required where 53 are provided on the site. The waiver request for the deficient parking is based on the fluctuating times for the various uses combined with rights to park on adjacent properties.