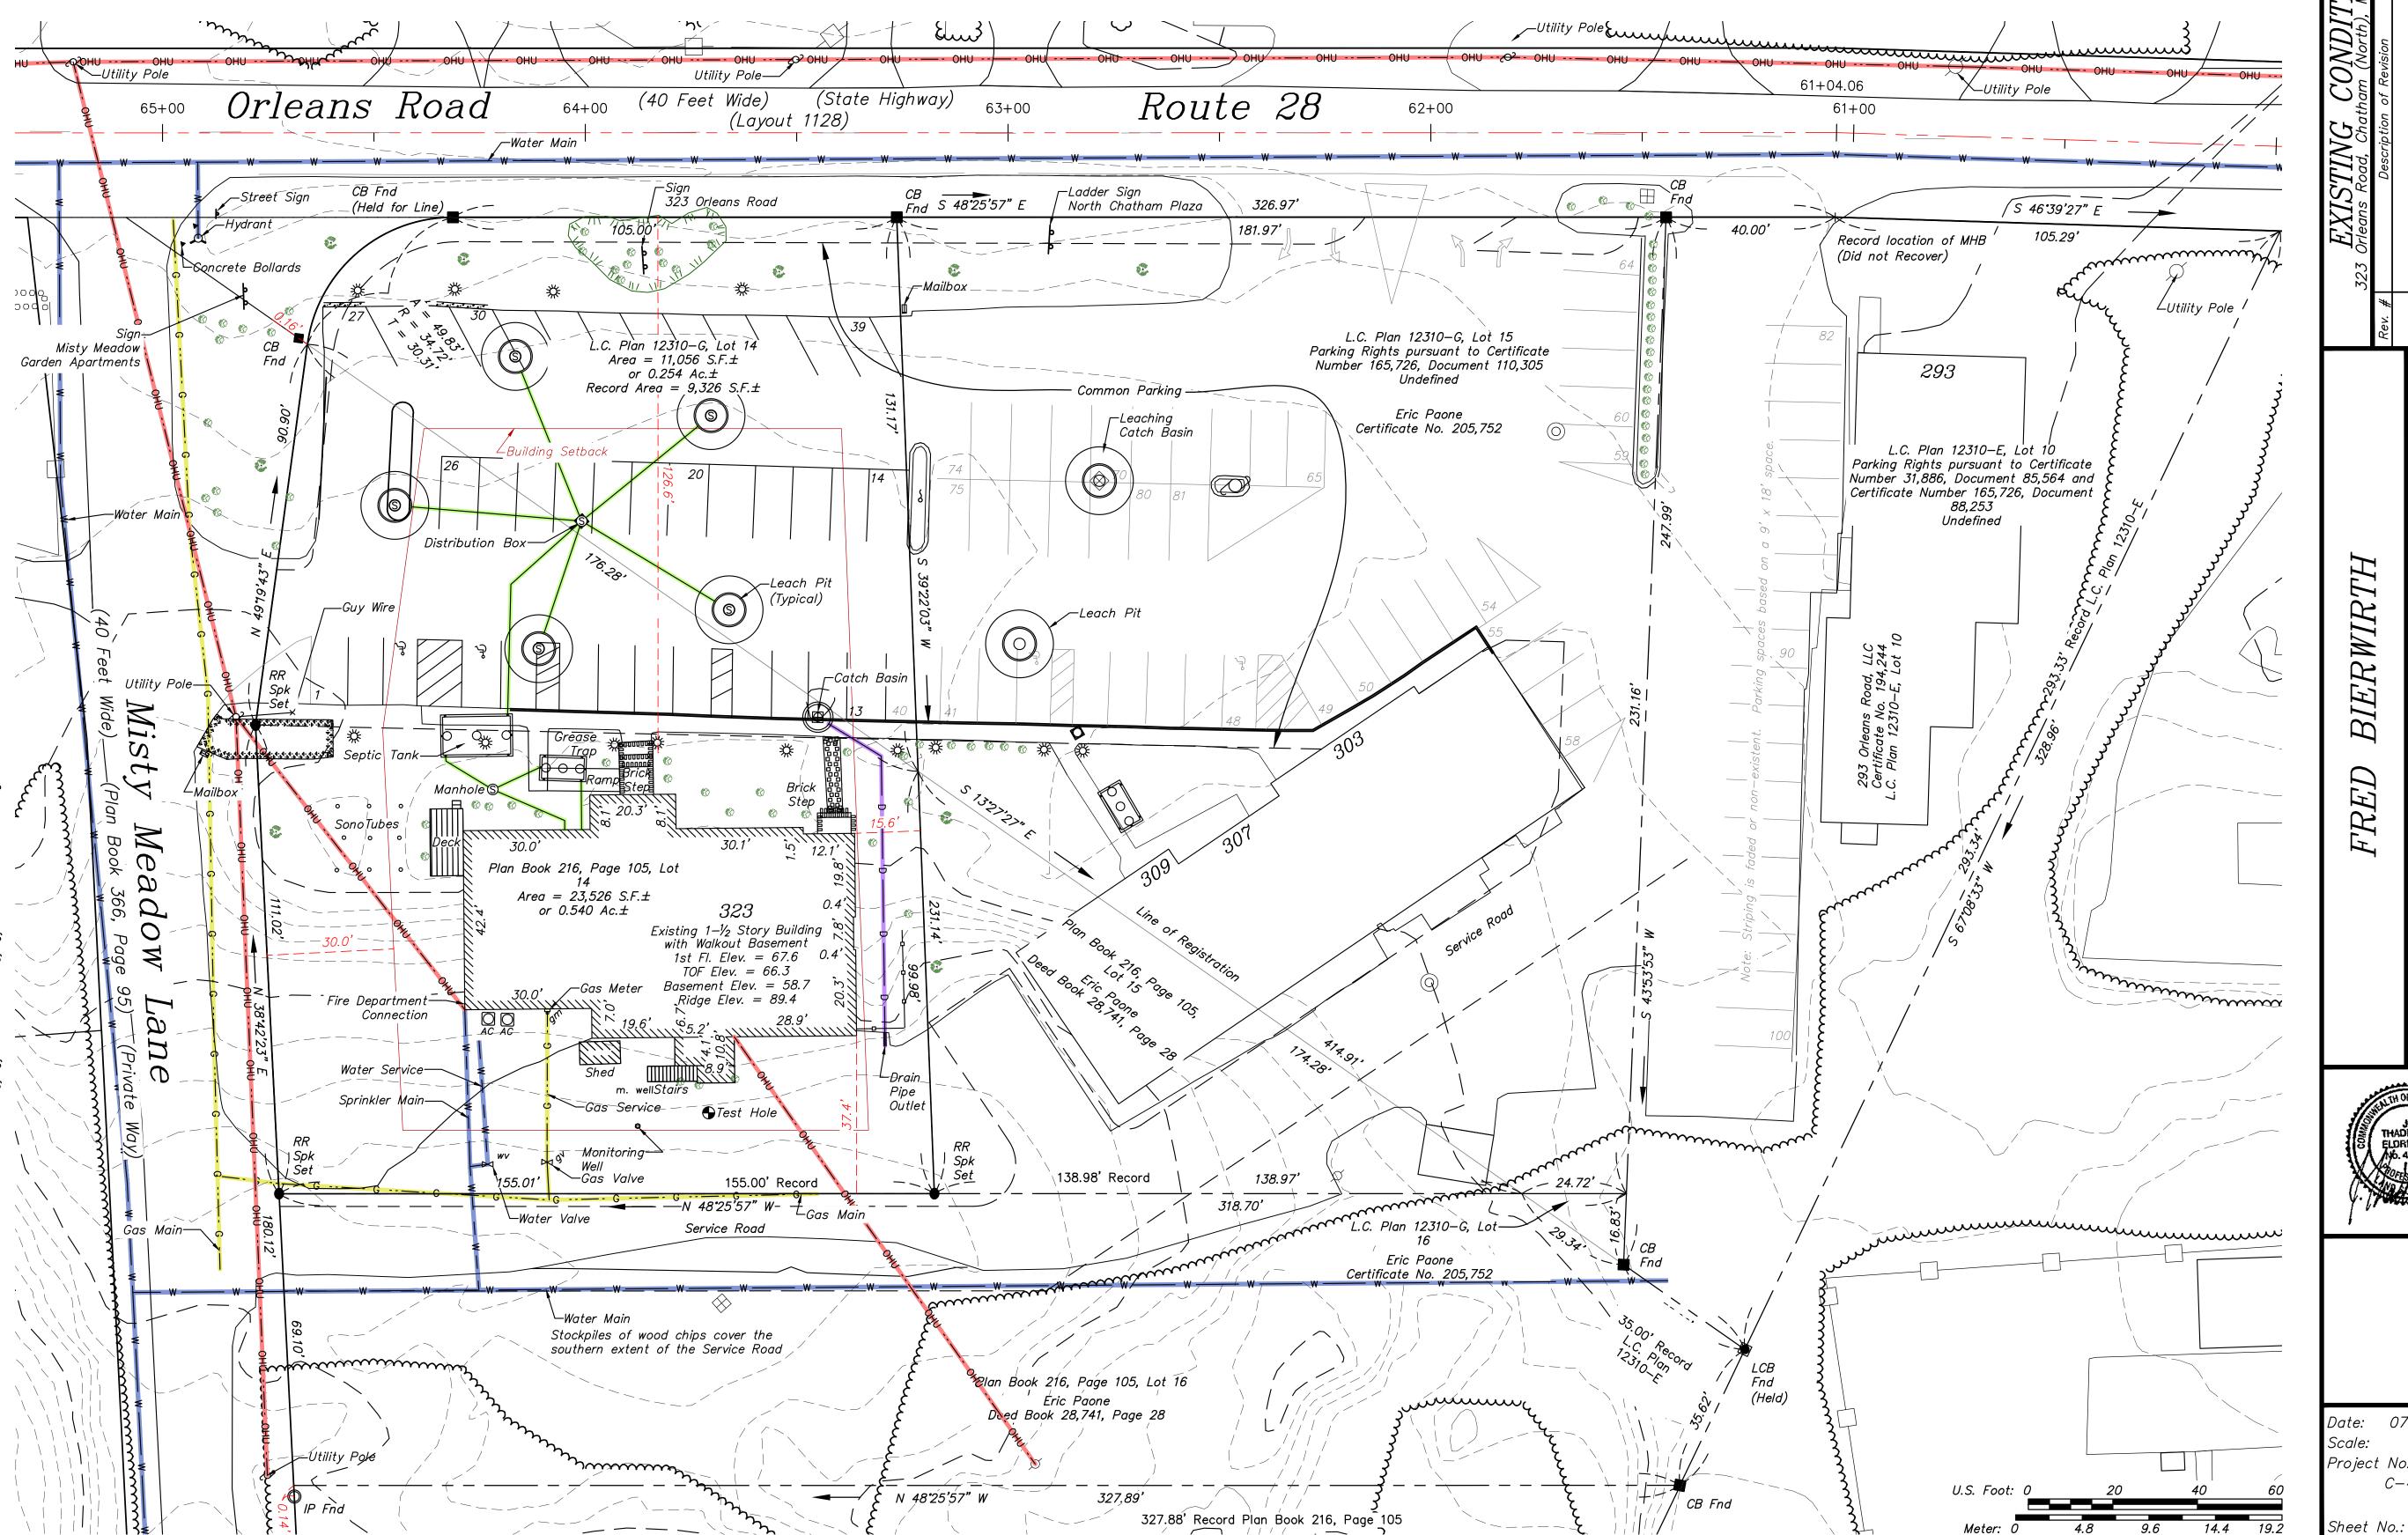

#### The project consists of:

The demolition of the existing structure to the foundation followed shortly thereafter with the construction of a new building. The footprint is being expanded to include a porch and the deck on the westerly side is being modified.

The drainage design has been modified from the Pre-Application Site Plan. The front parking lot is proposed to be regraded to alleviate the puddle that forms there by diverting the stormwater runoff into the existing catch basin to the east and a proposed catch basin to the west. This divides the stormwater runoff from the northerly portion of the property to two independent leaching systems.

The drainage design has an additional twist. The drainage areas have been divided into five: 1A, 1B, 1C, 2 and 3.

- 1A is the area of contribution on the abutting property that enters the existing catch basin on the subject property.
- 1B and 1C are the areas of contribution that currently contribute to the same catch basin as 1A. These have been divided as the proposed regrading will direct the runoff from area 1B to the existing catch basin and the runoff from 1C to the proposed catch basin.
- 2 is the area of contribution generated from the roof on the rear of the building.
- 3 is the area of contribution generated from the remainder of the property.

Area 1A generates slightly more stormwater runoff than Area 3.

The proposal is to collect and dispose of the stormwater runoff generated from Areas 1A, 1B, 1C and 2. The runoff from Area 3 is to continue in the historical pattern onto the abutters' property.

This system design results in the applicant taking responsibility an amount of stormwater generated from the applicant's property without requesting that the neighbor go to the expense to upgrade their drainage infrastructure. This will substantially decrease the runoff that is currently draining onto the abutting property.