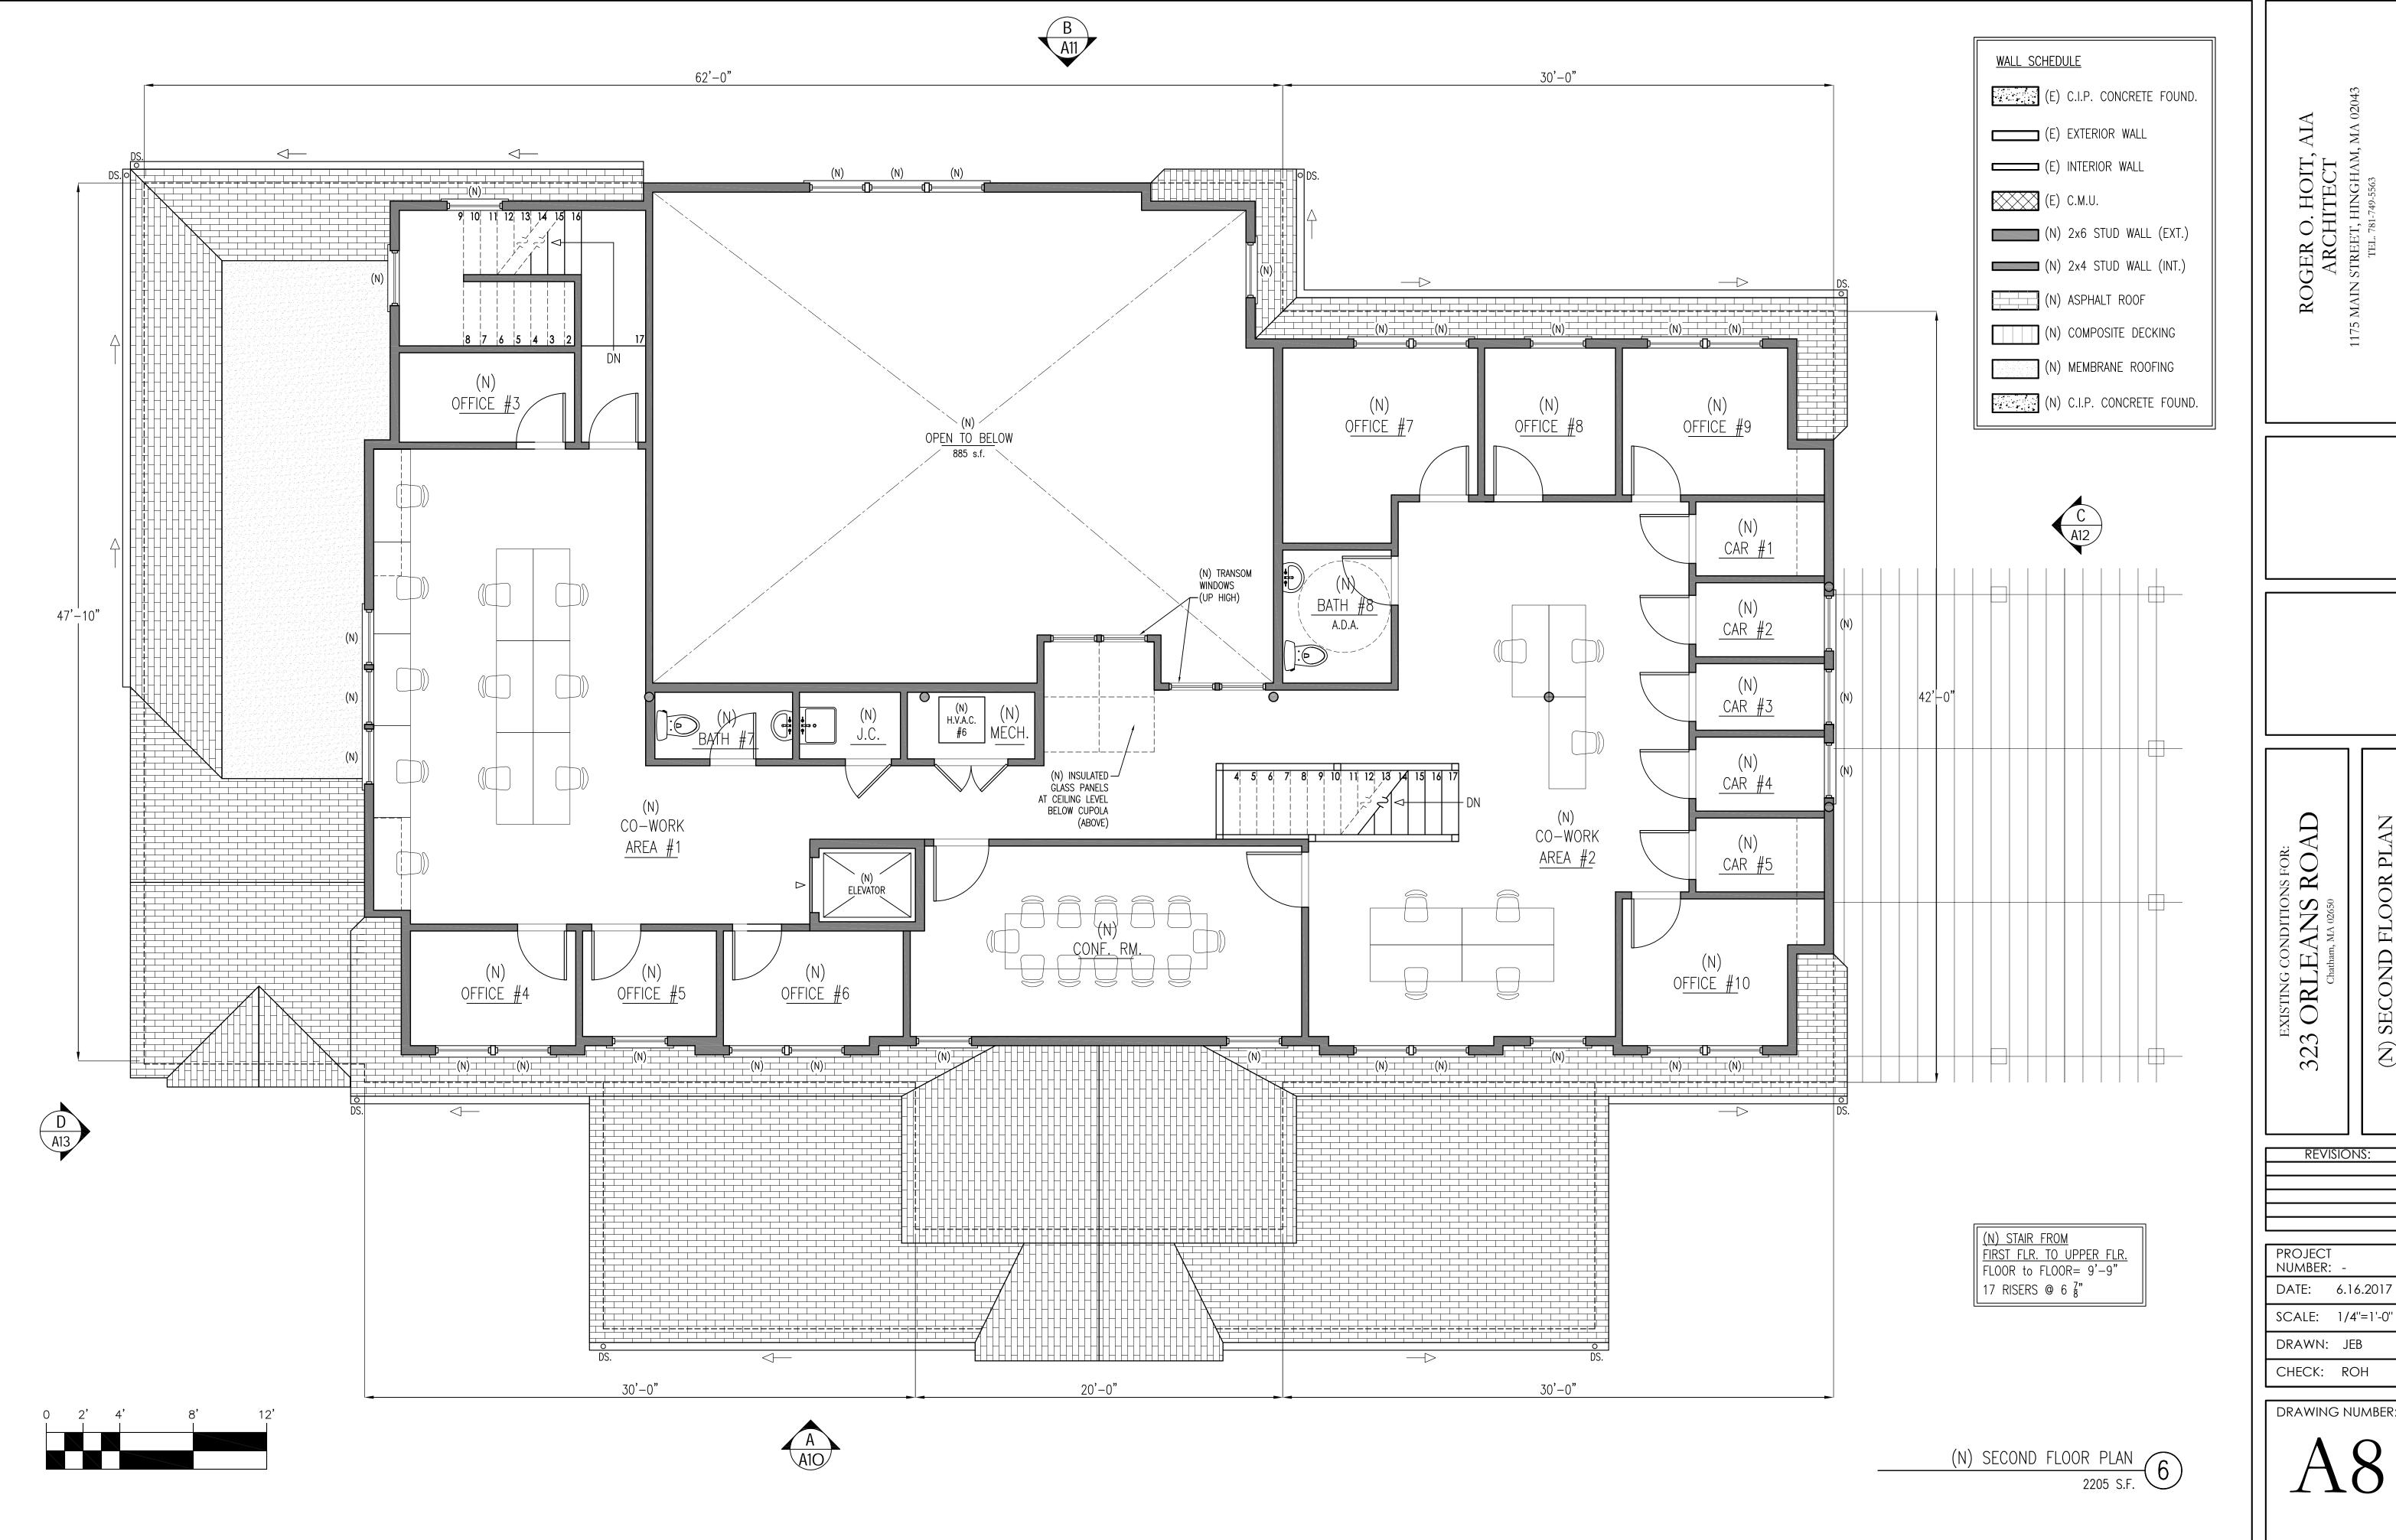

Inside, the applicants are proposing a fitness center, workshare office space and a juice bar. A childcare facility incidental to the fitness center and shared workspace is being provided.

The parking calculations have been reviewed and an estimated 56 spaces are required where 53 are provided on the site. The waiver request for the deficient parking is based on the fluctuating times for the various uses combined with rights to park on adjacent properties.