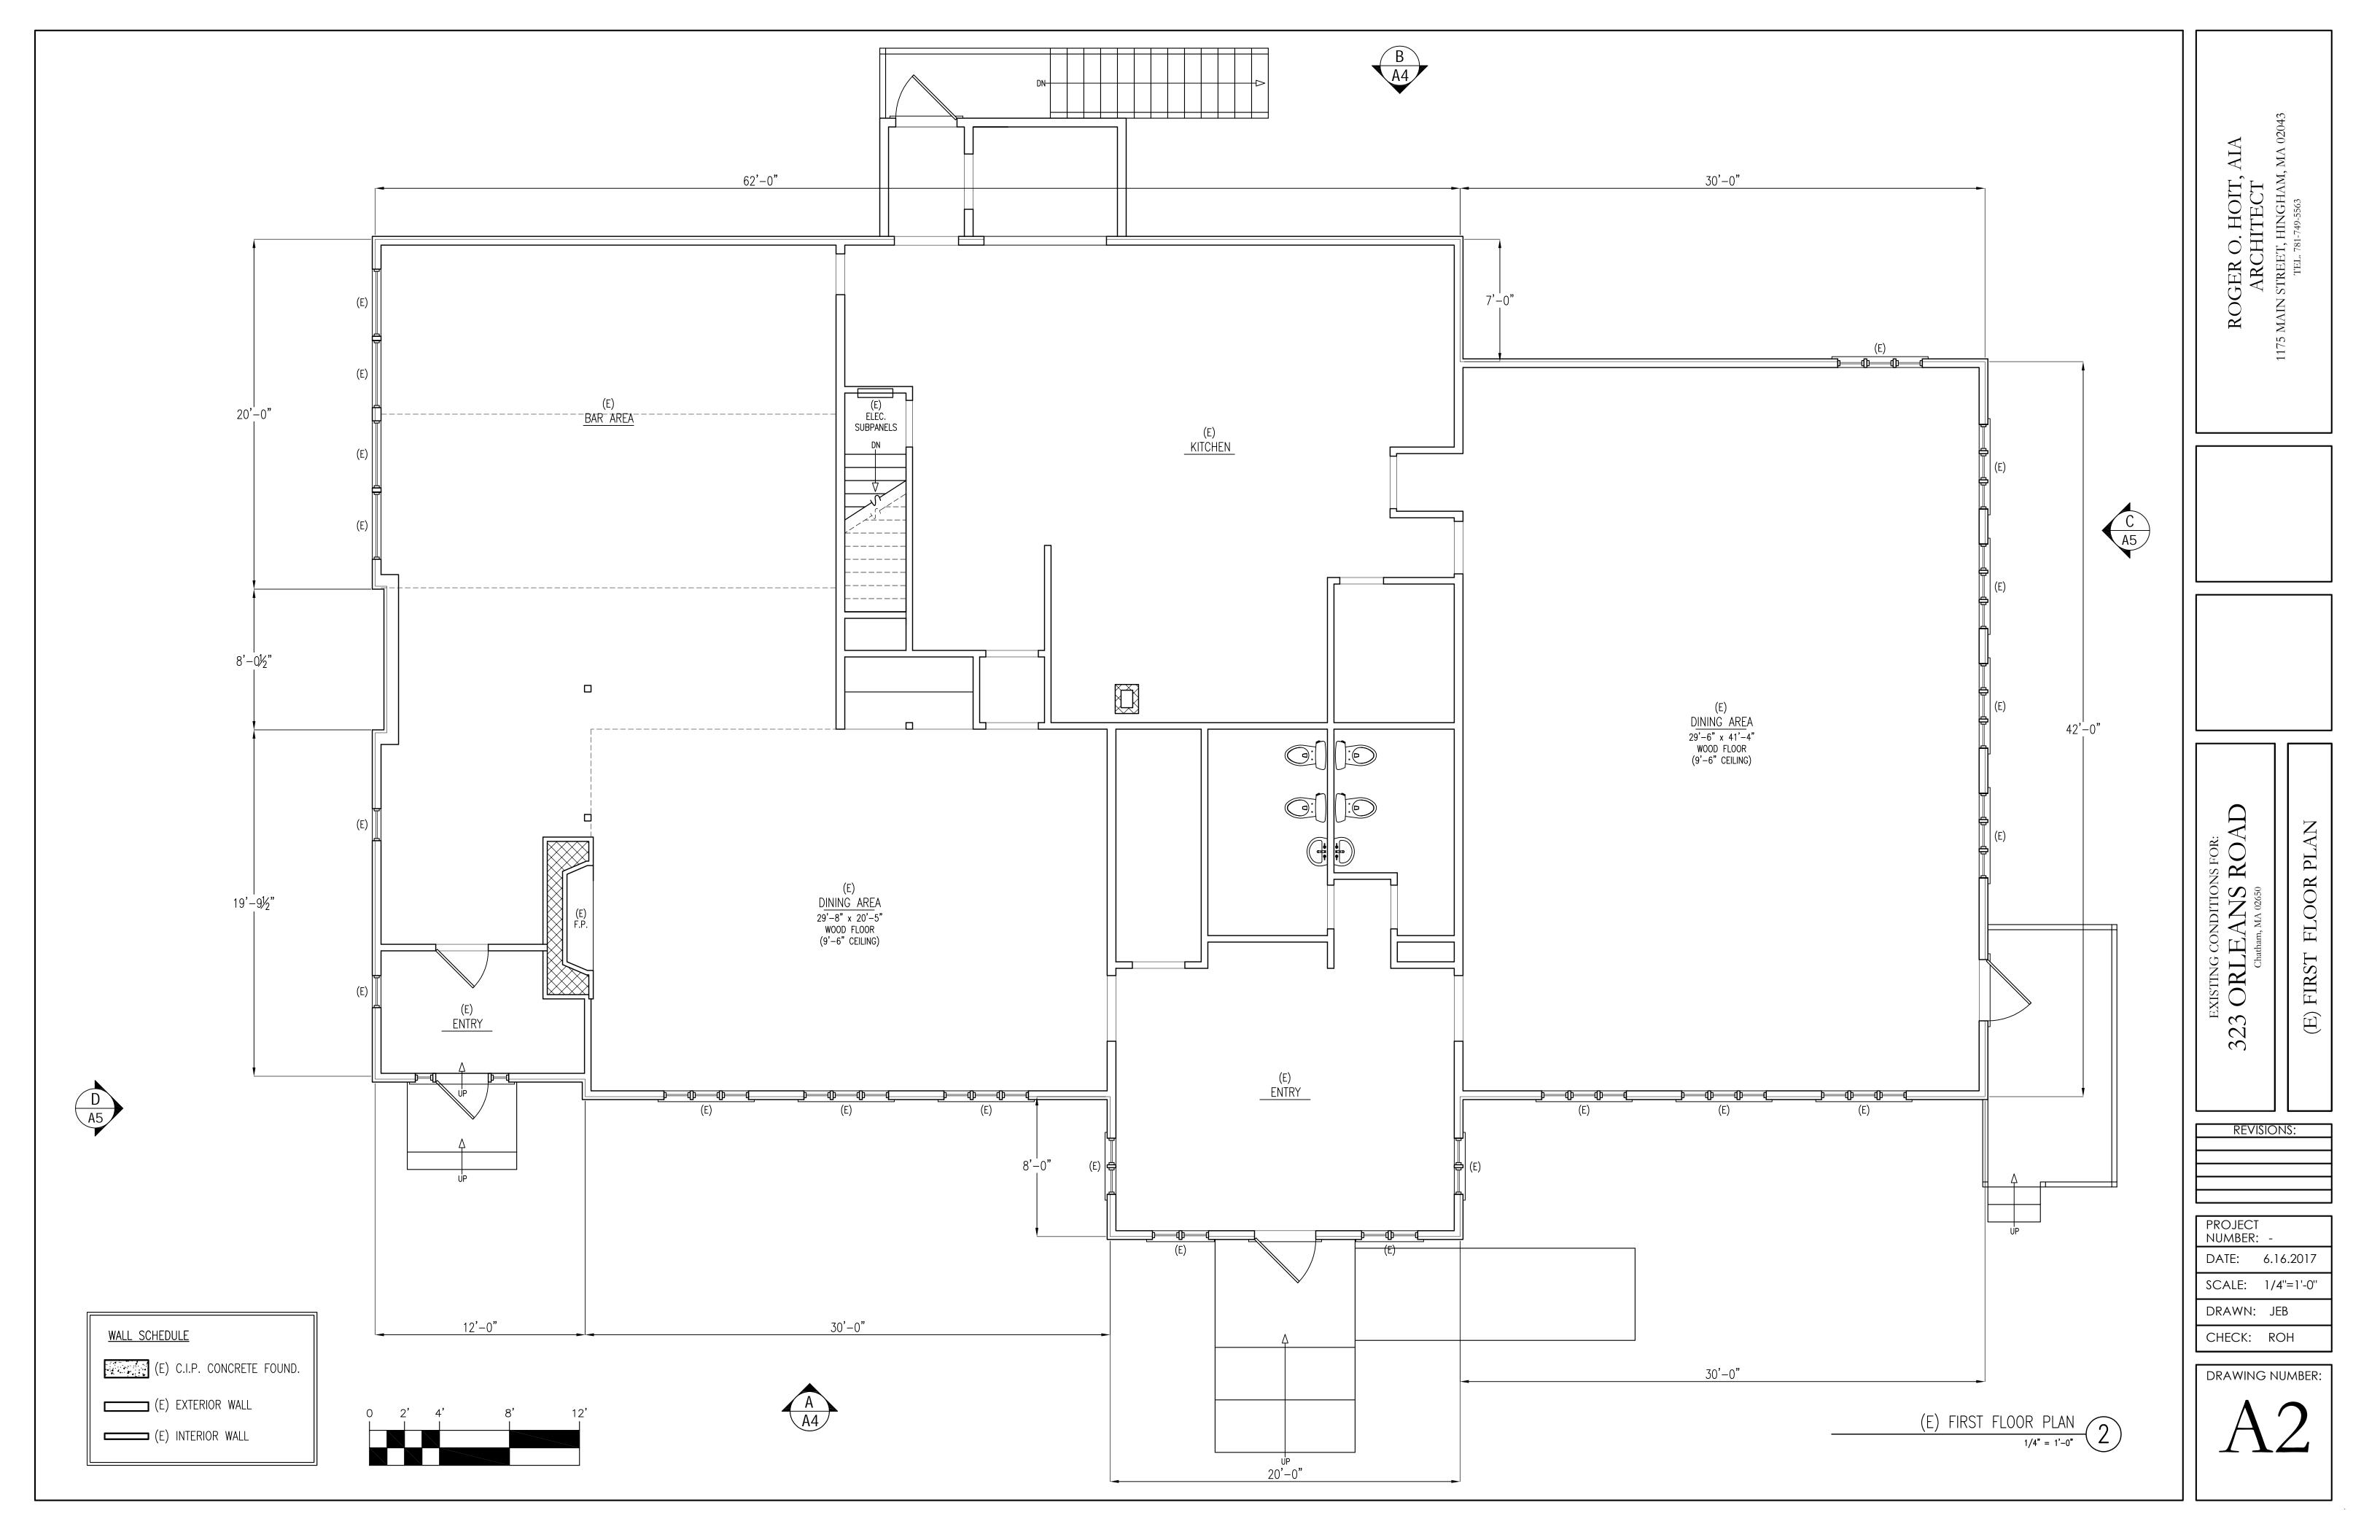

#### The project consists of:

The demolition of the existing structure to the foundation followed shortly thereafter with the construction of a new building. The footprint is being expanded to include a porch and the deck on the westerly side is being modified.