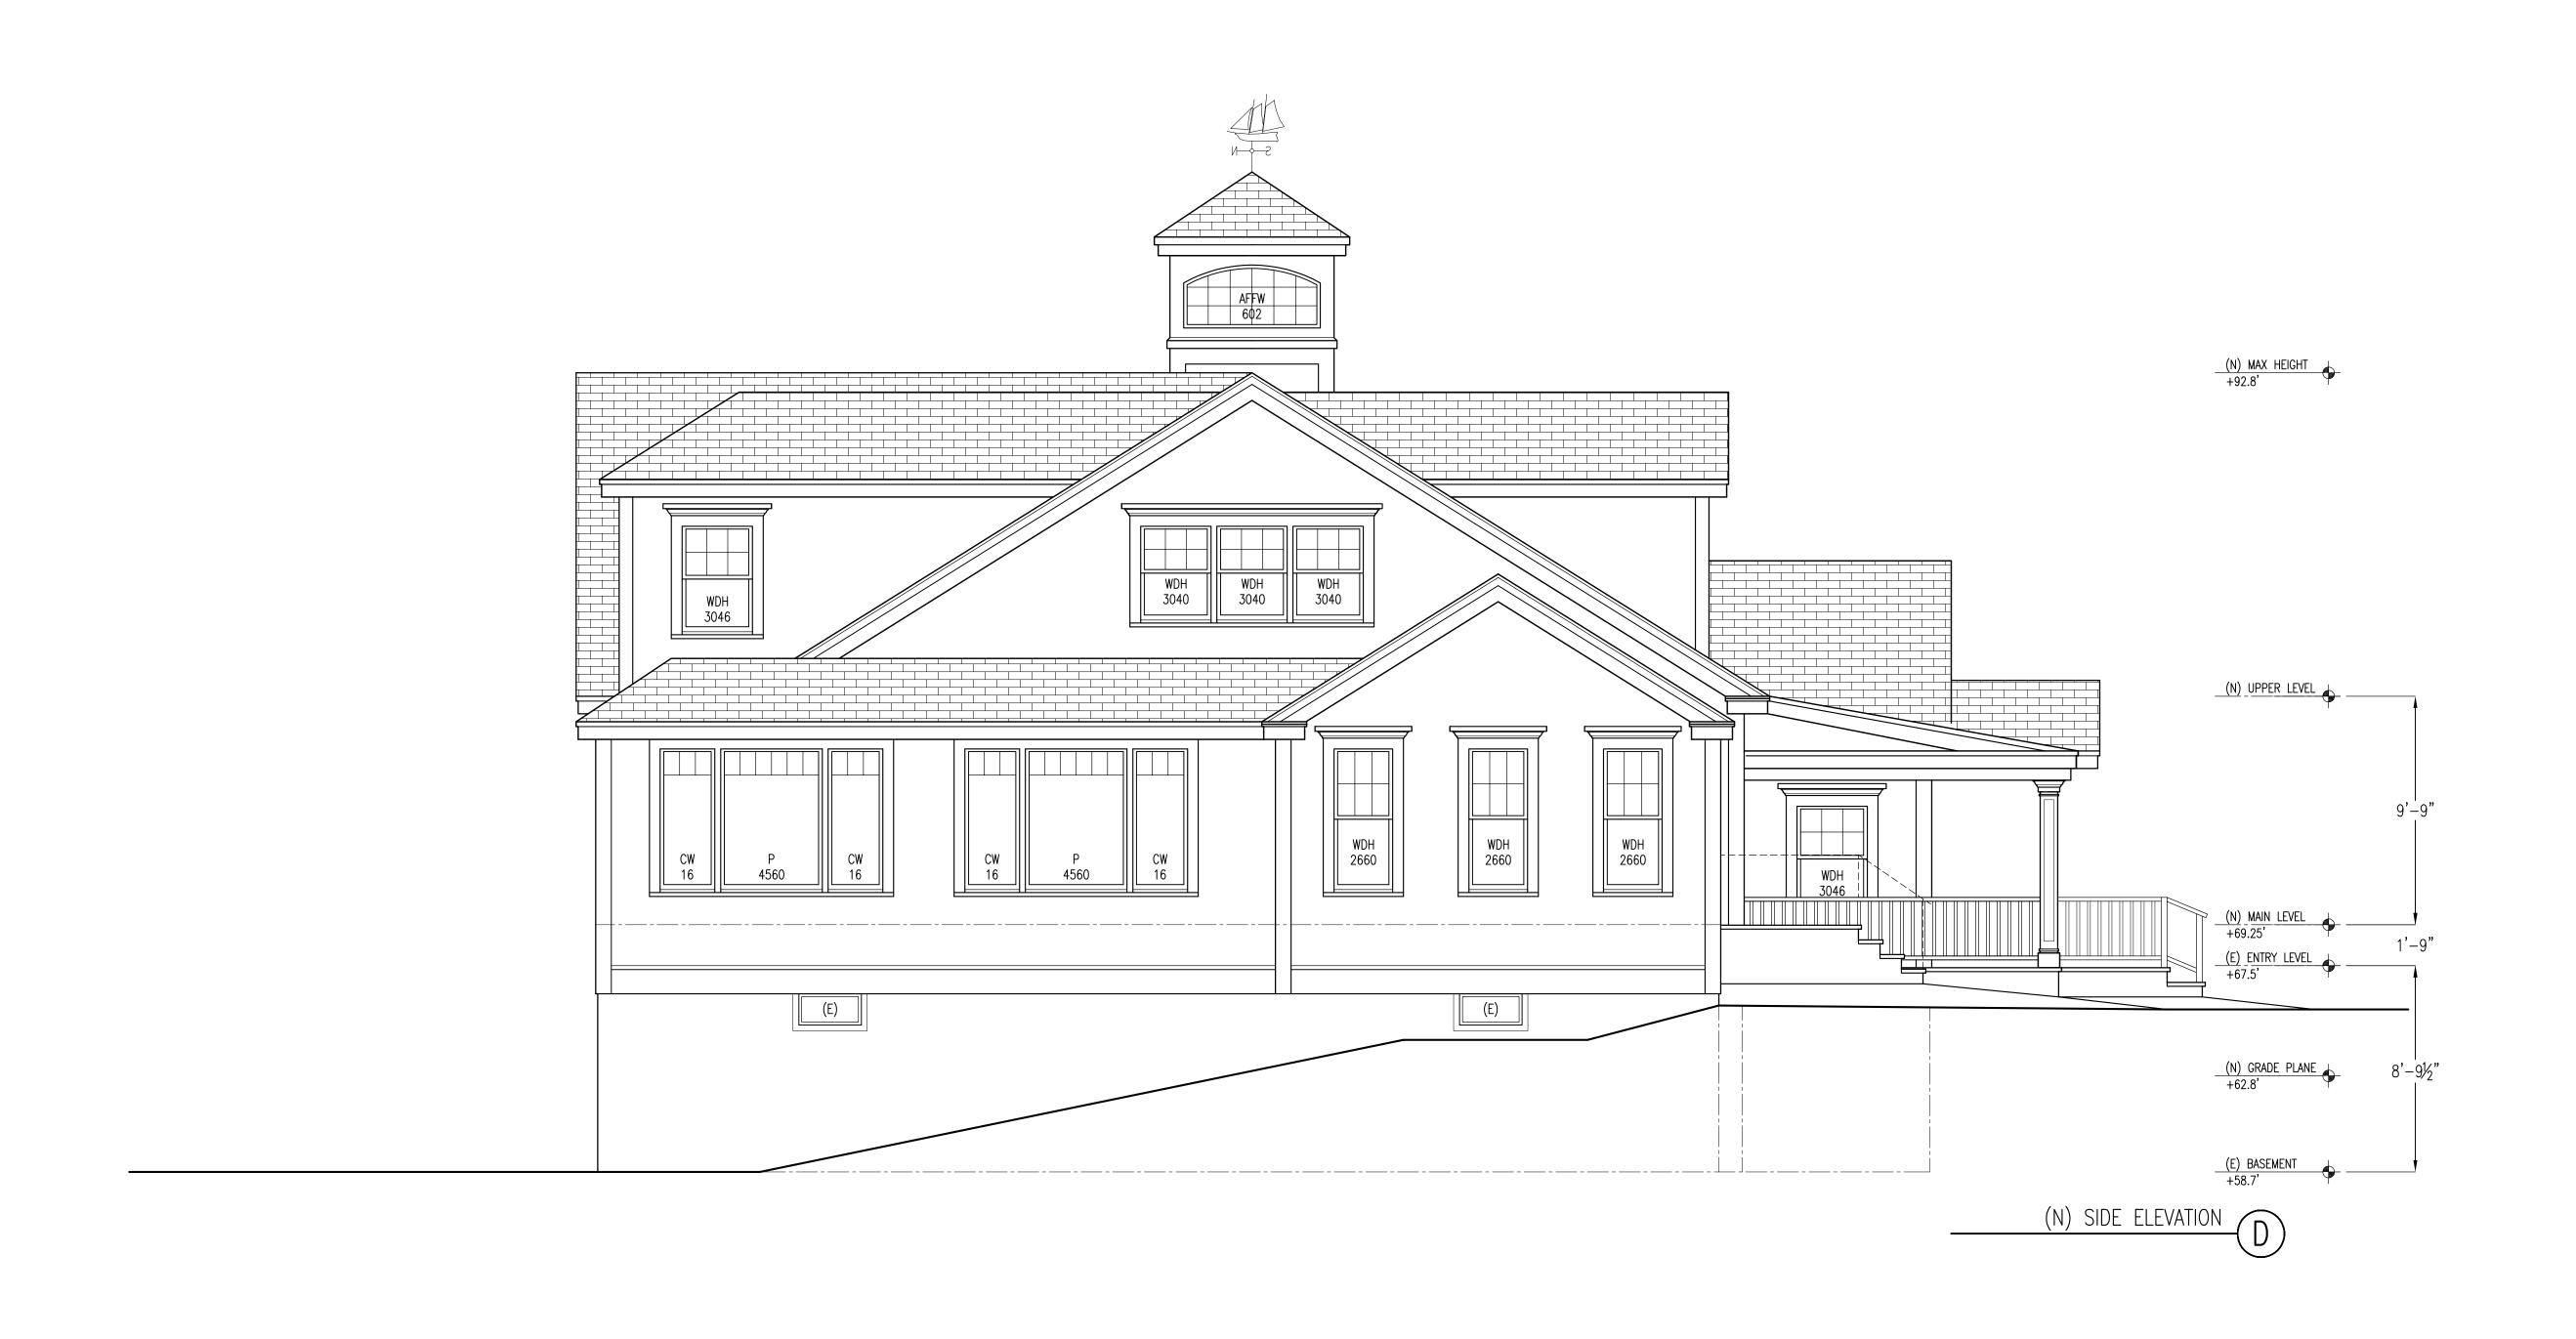

#### The project consists of:

The demolition of the existing structure to the foundation followed shortly thereafter with the construction of a new building. The footprint is being expanded to include a porch and the deck on the westerly side is being modified.