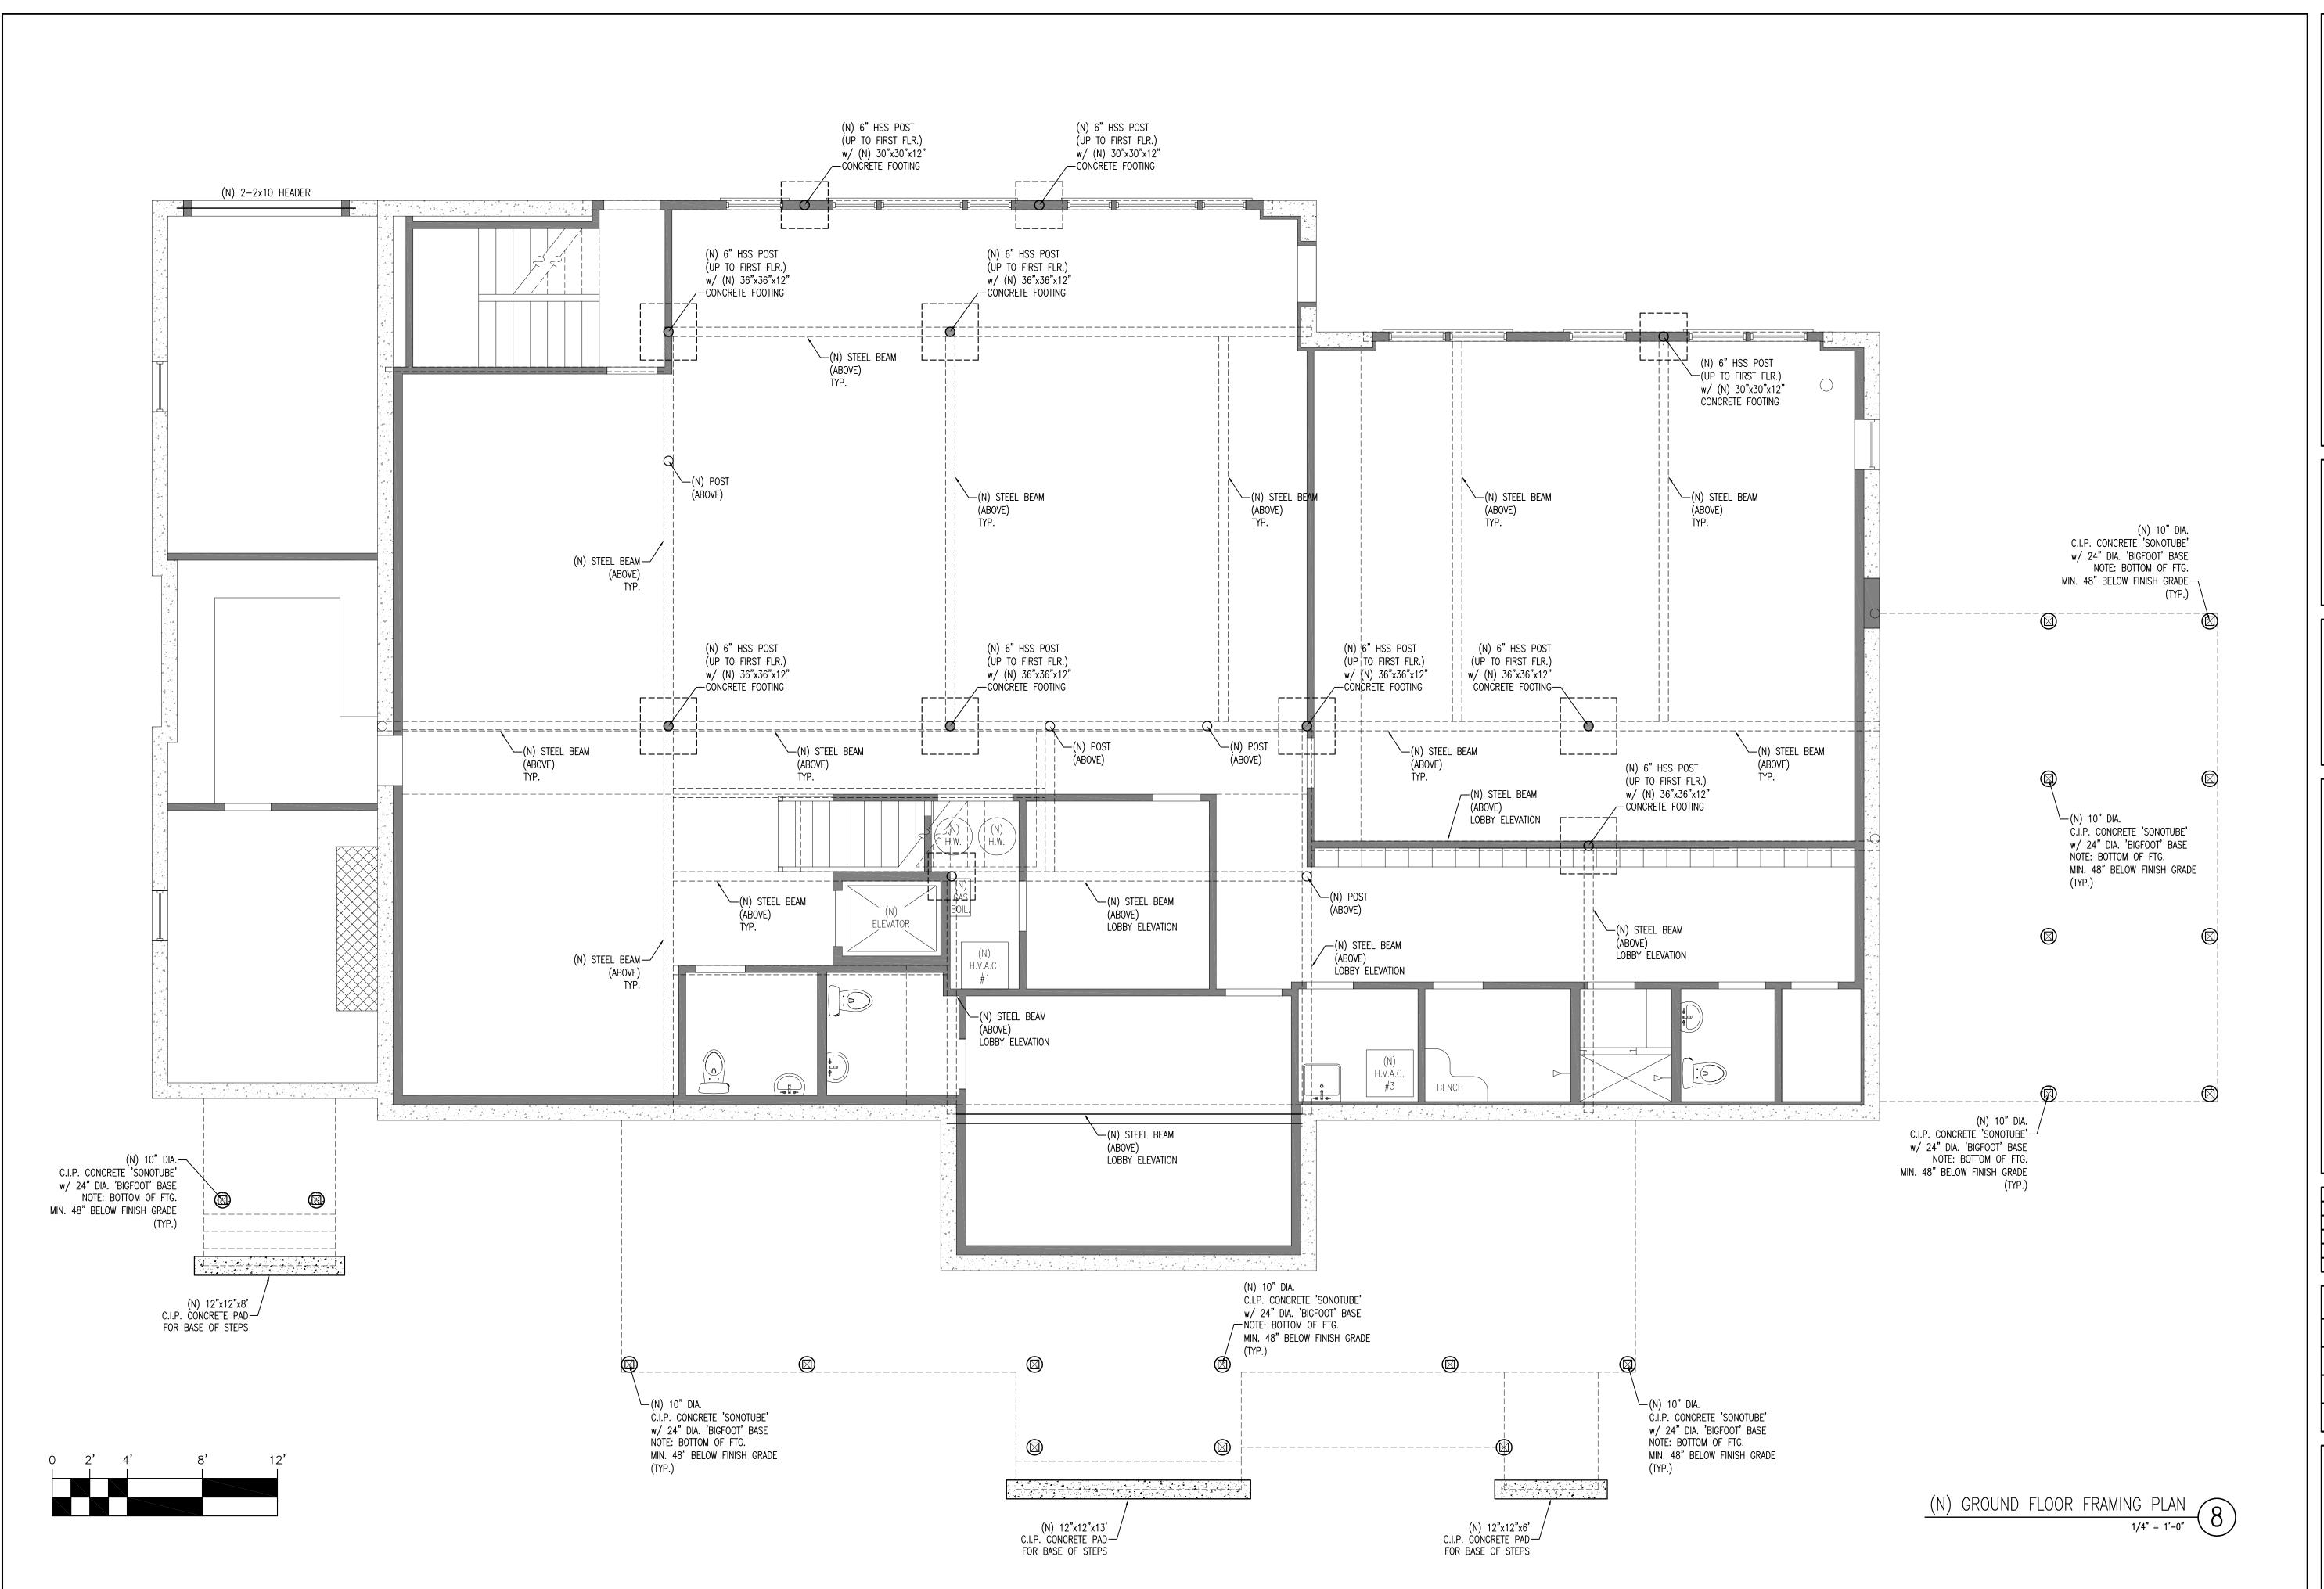

tham, MA 02650

(N) SIDE ELEVATION

REVISIONS:

PROJECT NUMBER: -

DATE: 6.16.2017

SCALE: 1/4"=1'-0"

DRAWN: JEB

CHECK: ROH

DRAWING NUMBER:





EXISTING CONDITIONS FOR:

323 ORLEANS ROAD

Chatham, MA 02650

(N) SIDE ELEVATION

REVISIONS:

PROJECT NUMBER: -

PROJECT NUMBER: -DATE: 6.16.2017

SCALE: 1/4"=1'-0"

DRAWN: JEB

CHECK: ROH

DRAWING NUMBER:





ONDITIONS FOR:
ANS ROAD

um, MA 02650

EXISTING CONDITIONS
323 ORLEANS I
Chatham, MA 02650

REVISIONS:

PROJECT NUMBER: -DATE: 6.16.2017

SCALE: 1"=1'-0"

DRAWN: JEB

DRAWN: JEB

CHECK: ROH

DRAWING NUMBER:



EXISTING CONDITIONS FOR: 323 ORLEANS ROAD Chatham, MA 02650

REVISIONS:

(N) SCHEMATIC CROSS SECTION

PROJECT NUMBER: -DATE: 6.16.2017

SCALE: 1/4"=1'-0"

DRAWN: JEB

CHECK: ROH

DRAWING NUMBER:

(N) SCHEMATIC CROSS SECTION (AA)



ROGER O. HOIT, AIA
ARCHITECT
1175 MAIN STREET, HINGHAM, MA 02043

Z

EXISTING CONDITIONS FOR: 323 ORLEANS ROAL Chatham, MA 02650

REVISIONS:

GROUND

PROJECT NUMBER: -DATE: 6.16.2017

SCALE: 1/4"=1'-0"

DRAWN: JEB

CHECK: ROH

DRAWING NUMBER:

S1



REVISIONS:

FRAM

FIRST FLOOR

DATE: 6.16.2017

SCALE: 1/4"=1'-0" DRAWN: JEB



ROAD

S23 ORLEANS ROAD

Chatham, MA 02650

(N) SECOND FLOOR FRAMING F

REVISIONS:

PROJECT NUMBER: -DATE: 6.16.2017

SCALE: 1/4"=1'-0"

DRAWN: JEB

CHECK: ROH

DRAWING NUMBER:

**S**3



EXISTING CONDITIONS FOR: 323 ORLEANS ROAD Chatham, MA 02650

(N) ROOF FRAMING PLAN

REVISIONS:

PROJECT NUMBER: -

DATE: 6.16.2017 SCALE: 1/4"=1'-0"

DRAWN: JEB

CHECK: ROH

DRAWING NUMBER:

**S**4



ROGER O. HOIT, AIA ARCHITECT

IS FOR:
ROAD EXISTING CONDITION:

323 ORLEANS 1

C