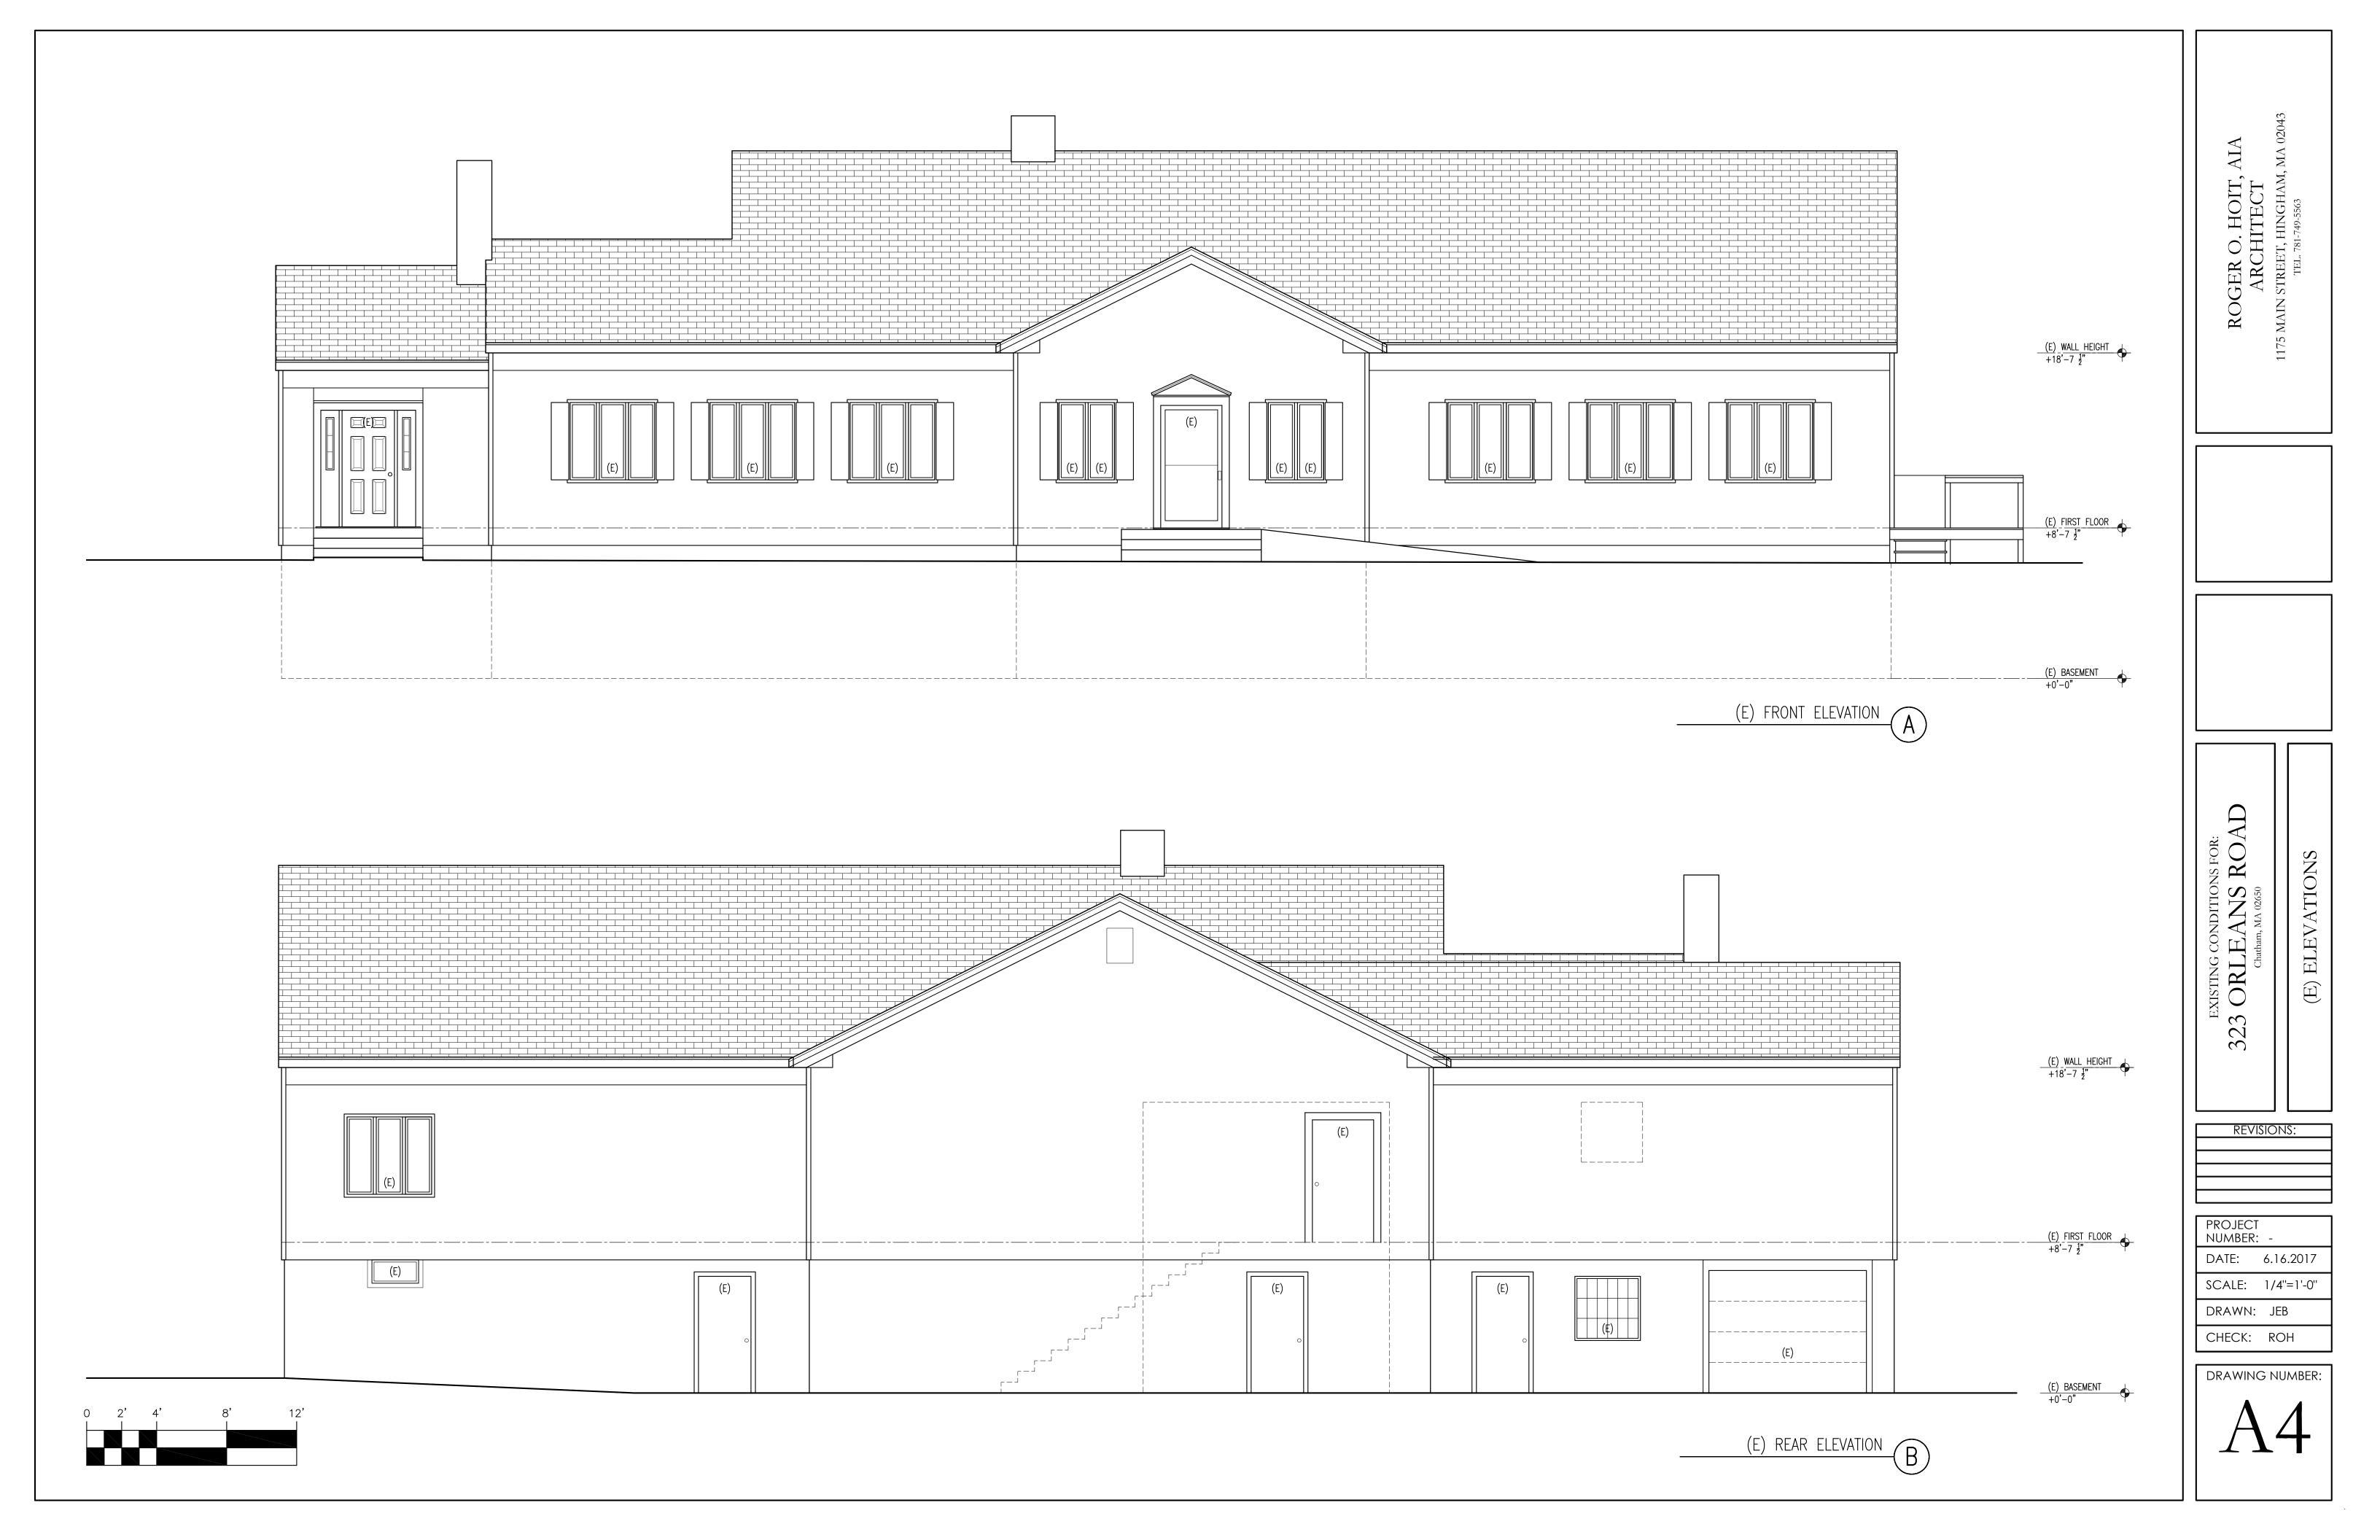

#### The project consists of:

The demolition of the existing structure to the foundation followed shortly thereafter with the construction of a new building. The footprint is being expanded to include a porch and the deck on the westerly side is being modified.