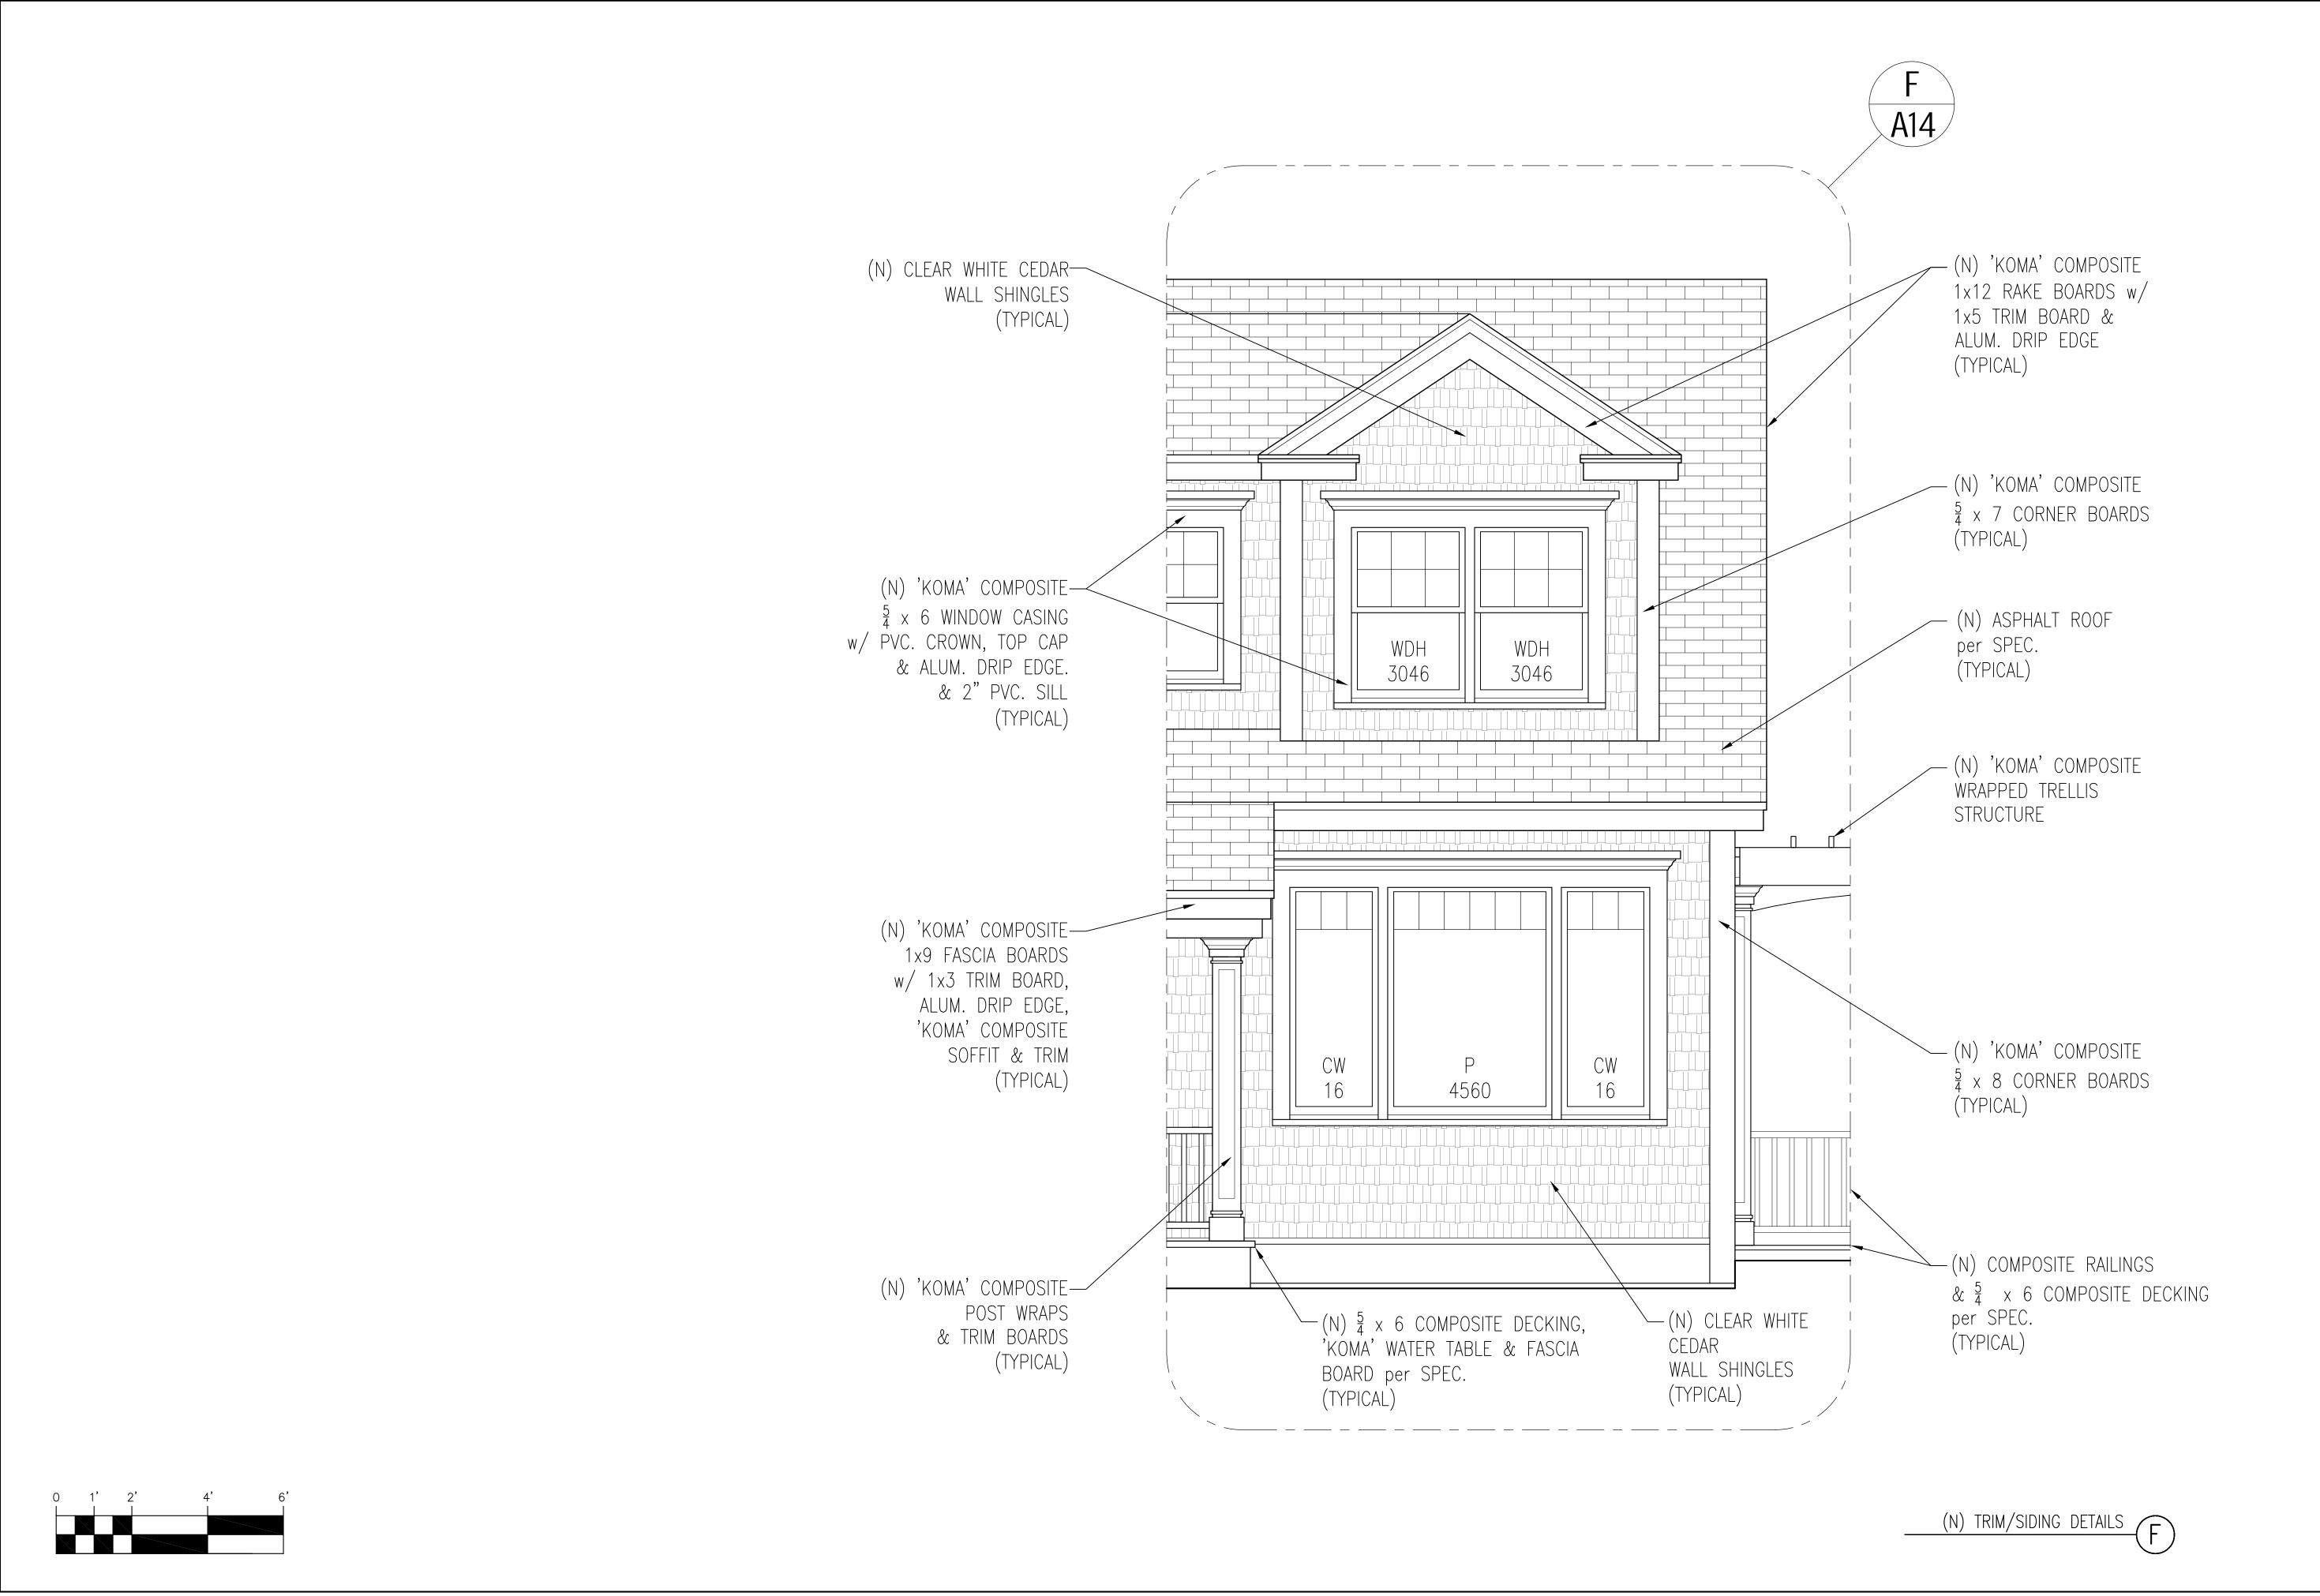

#### The project consists of:

The demolition of the existing structure to the foundation followed shortly thereafter with the construction of a new building. The footprint is being expanded to include a porch and the deck on the westerly side is being modified.