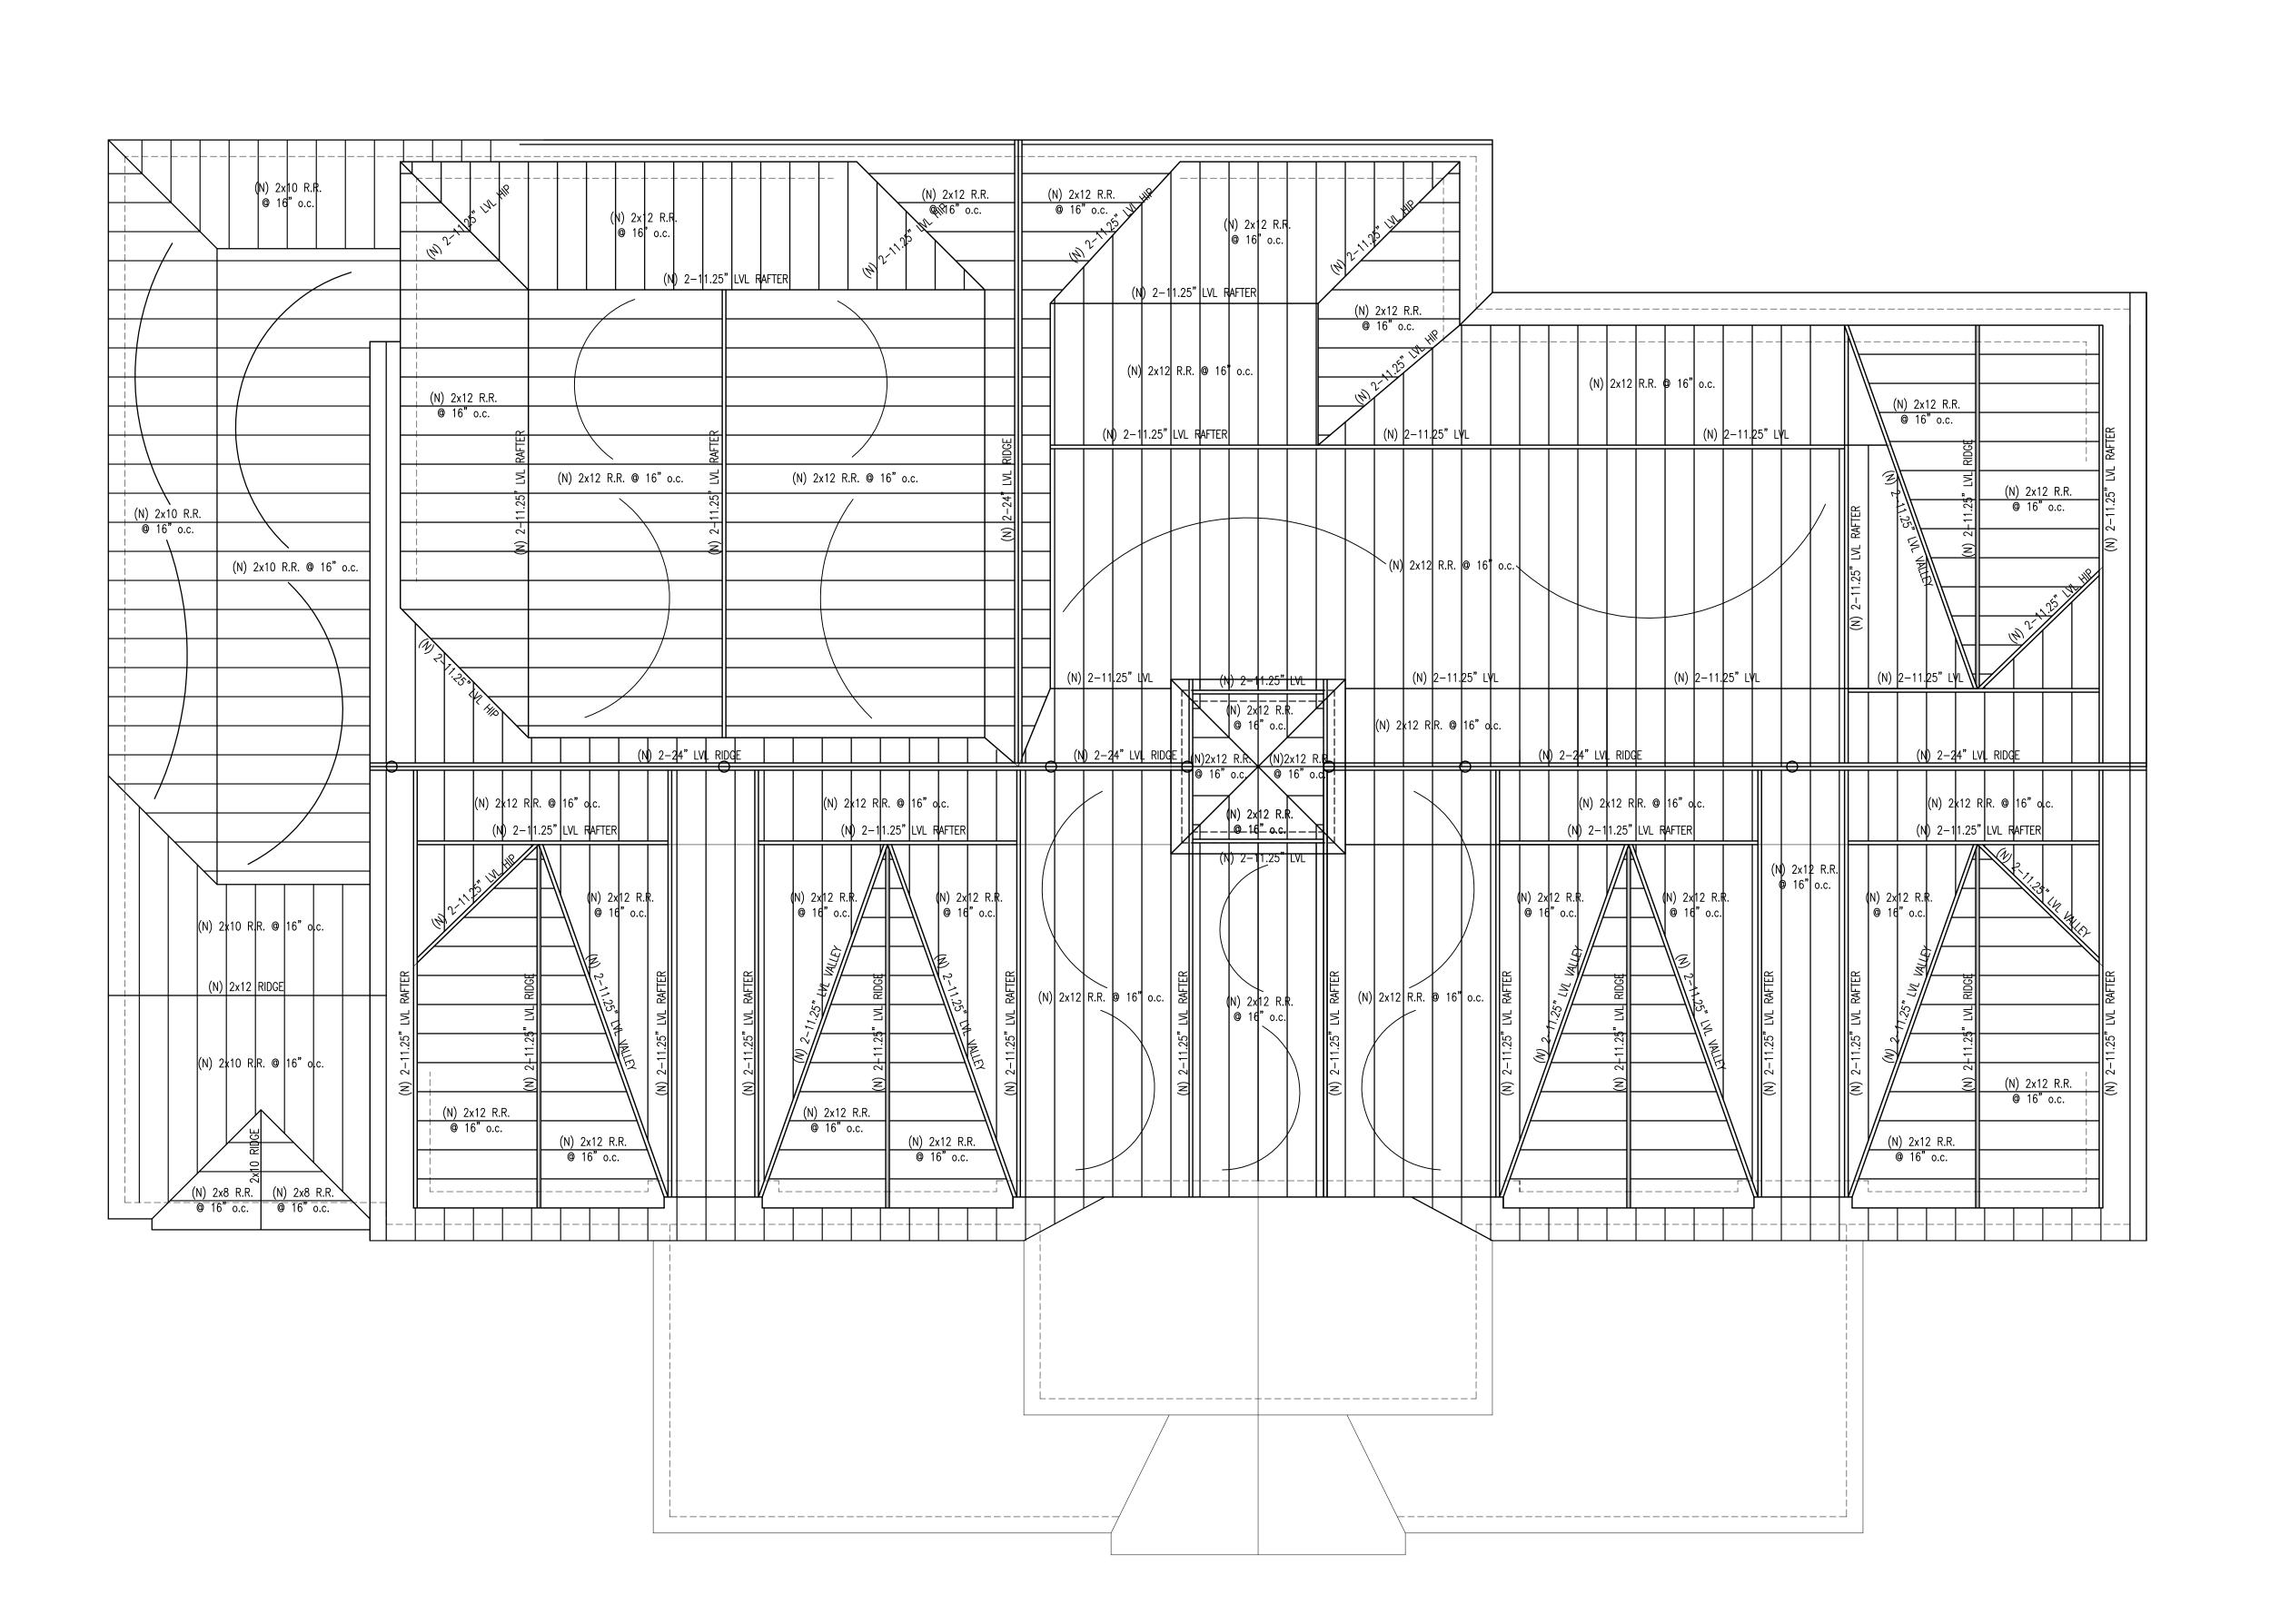

#### The project consists of:

The demolition of the existing structure to the foundation followed shortly thereafter with the construction of a new building. The footprint is being expanded to include a porch and the deck on the westerly side is being modified.

Inside, the applicants are proposing a fitness center, workshare office space and a juice bar. A childcare facility incidental to the fitness center and shared workspace is being provided.

The parking calculations have been reviewed and an estimated 56 spaces are required where 53 are provided on the site. The waiver request for the deficient parking is based on the fluctuating times for the various uses combined with rights to park on adjacent properties.