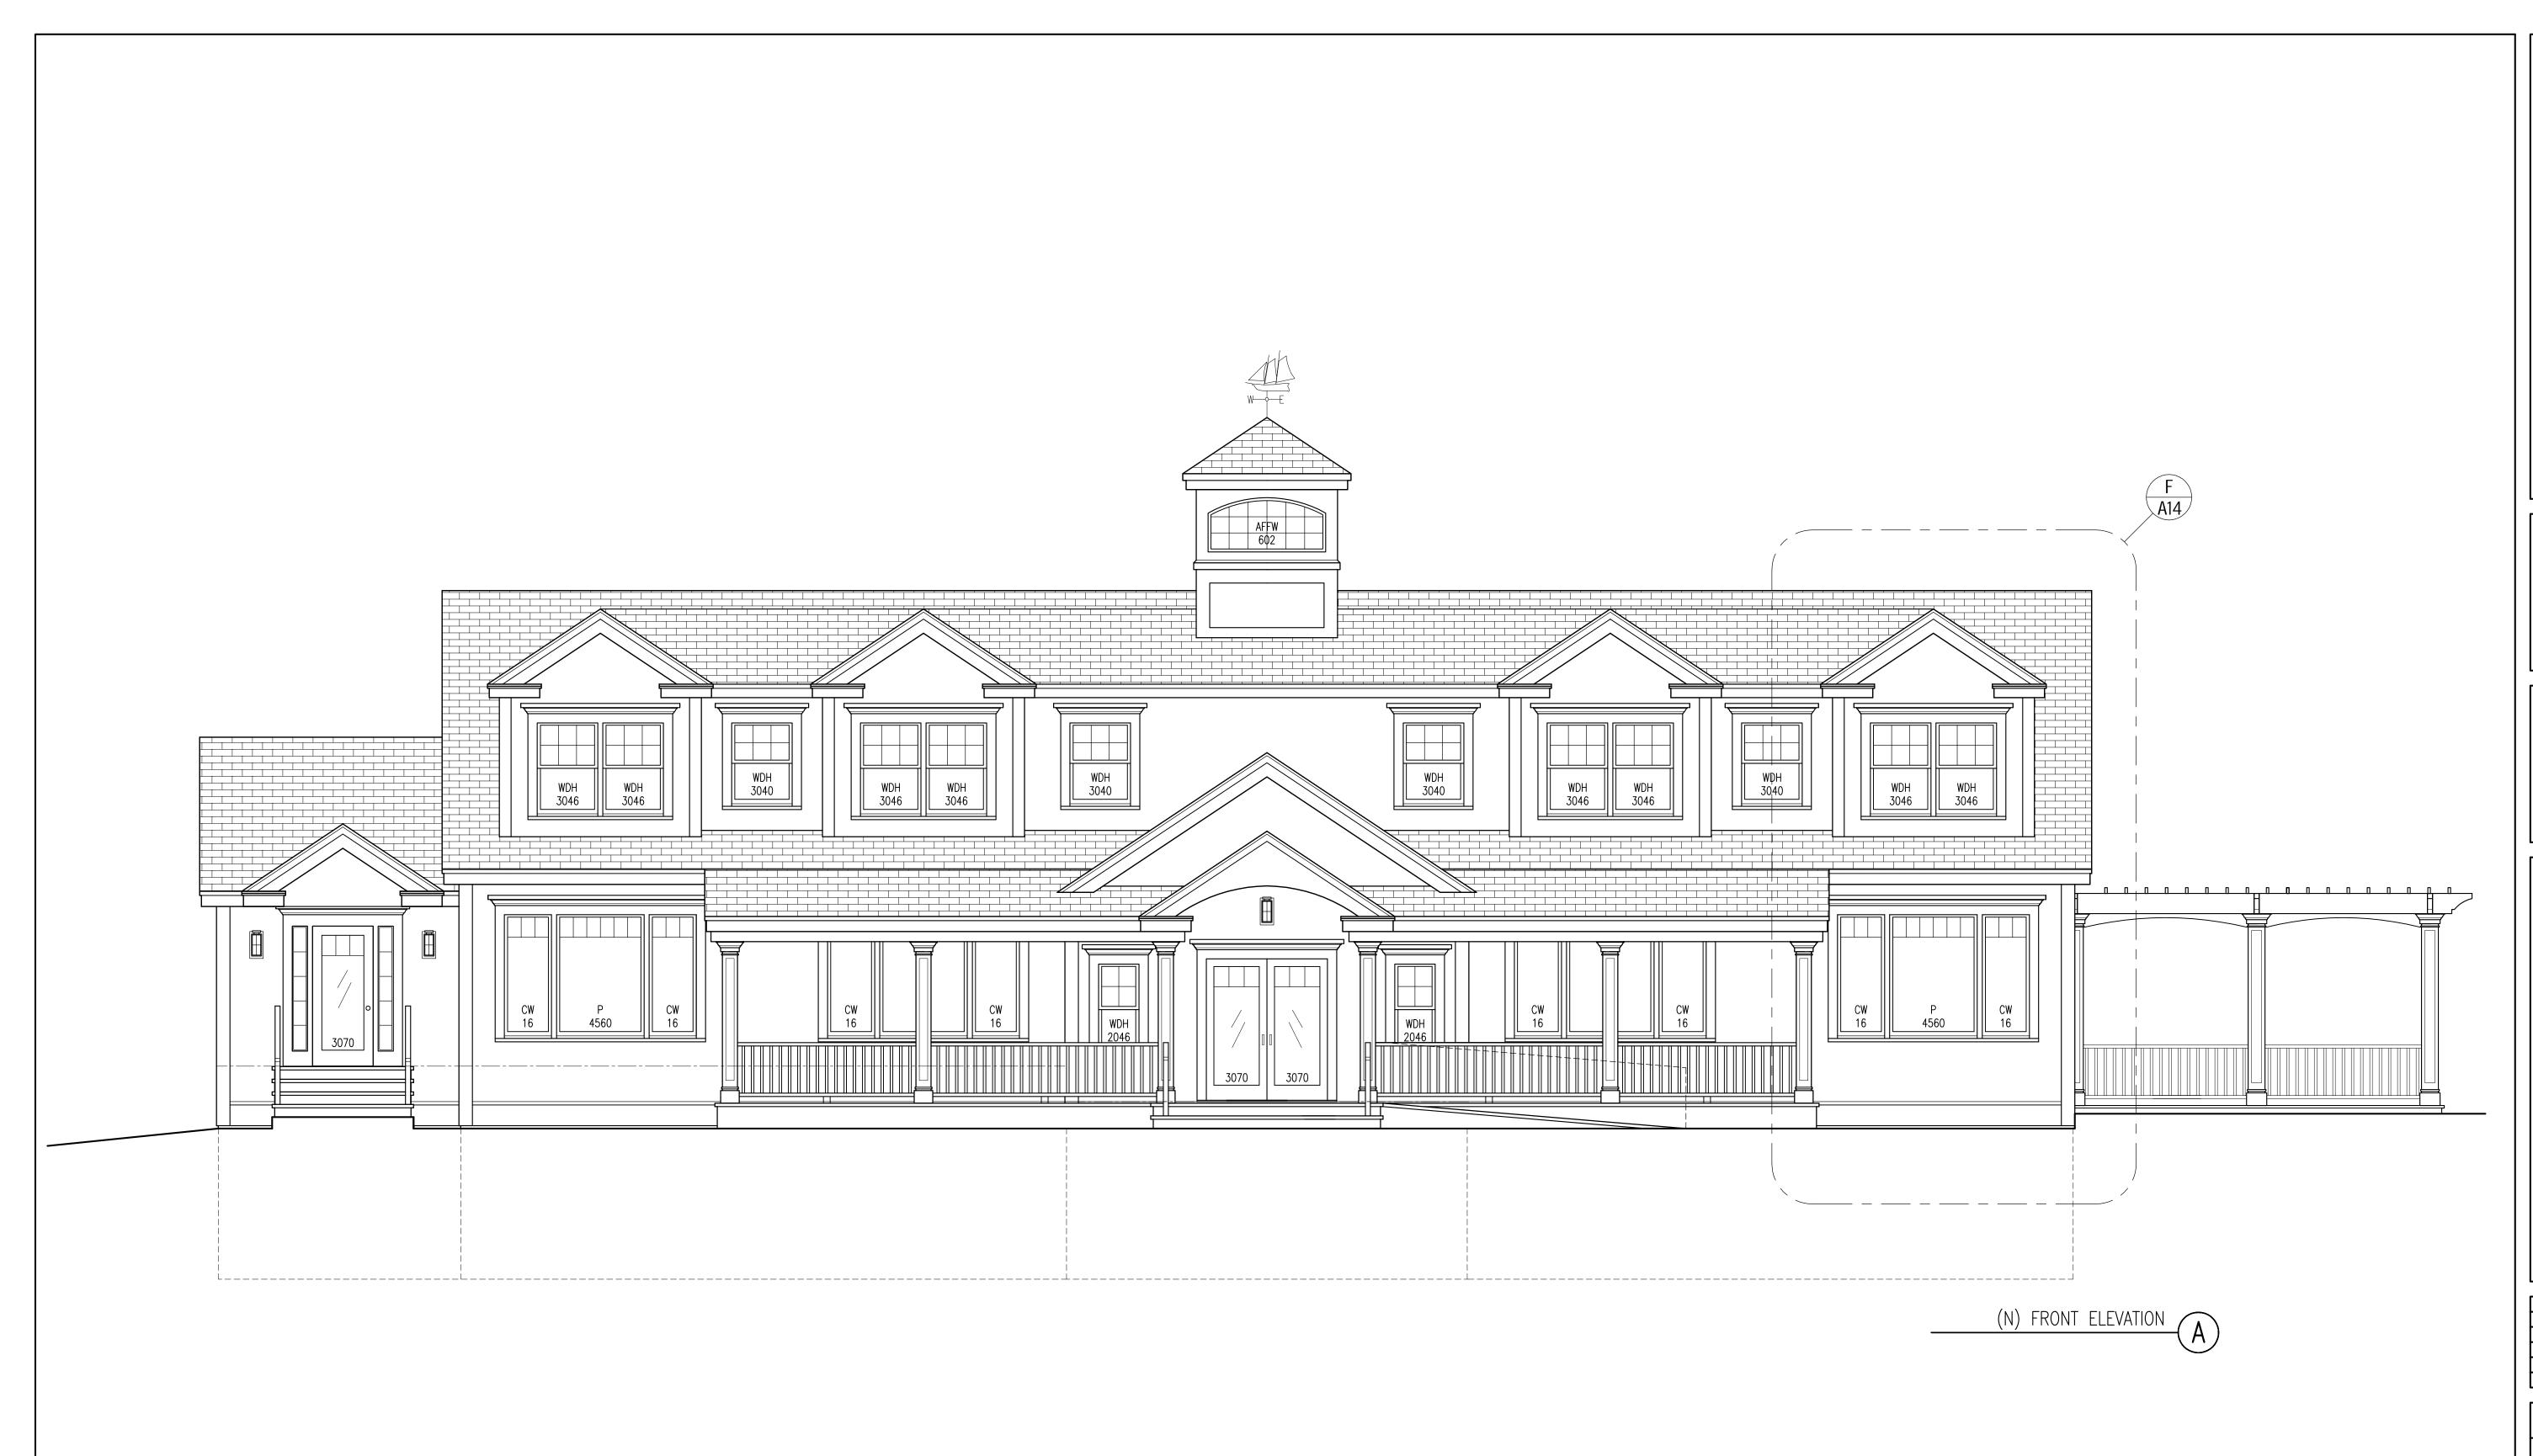

#### The project consists of:

The demolition of the existing structure to the foundation followed shortly thereafter with the construction of a new building. The footprint is being expanded to include a porch and the deck on the westerly side is being modified.