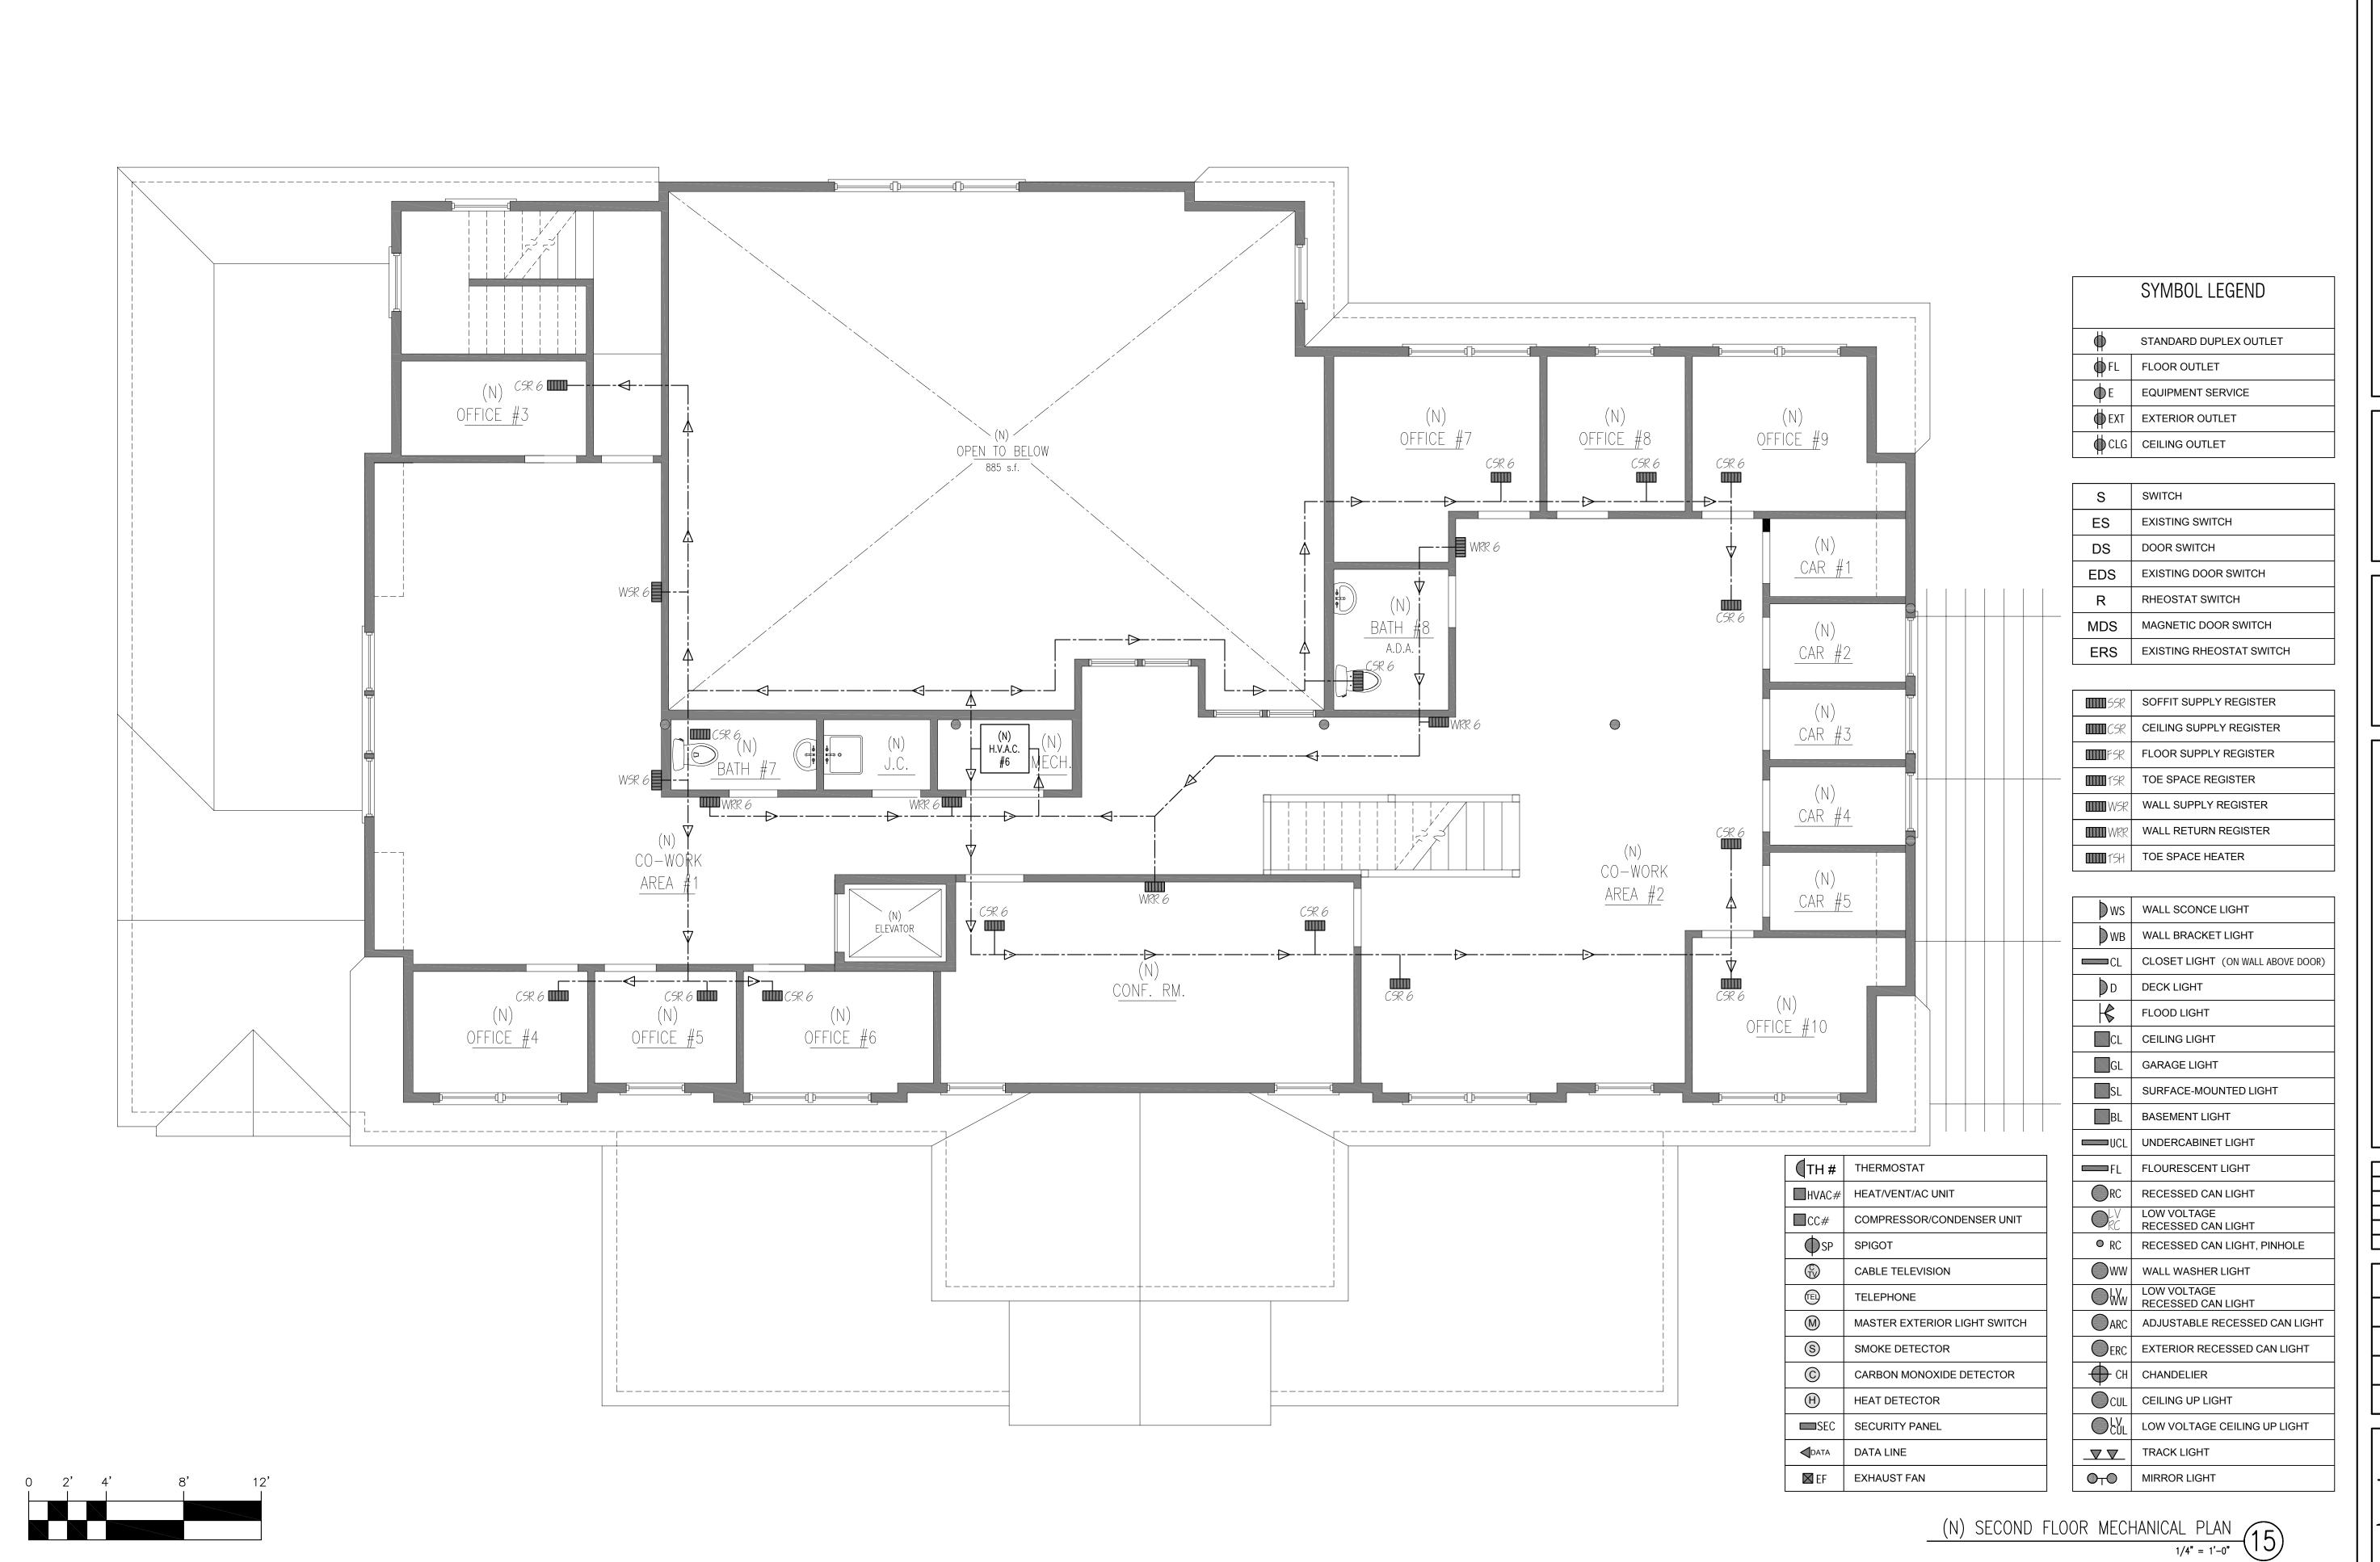

Inside, the applicants are proposing a fitness center, workshare office space and a juice bar. A childcare facility incidental to the fitness center and shared workspace is being provided.

The parking calculations have been reviewed and an estimated 56 spaces are required where 53 are provided on the site. The waiver request for the deficient parking is based on the fluctuating times for the various uses combined with rights to park on adjacent properties.