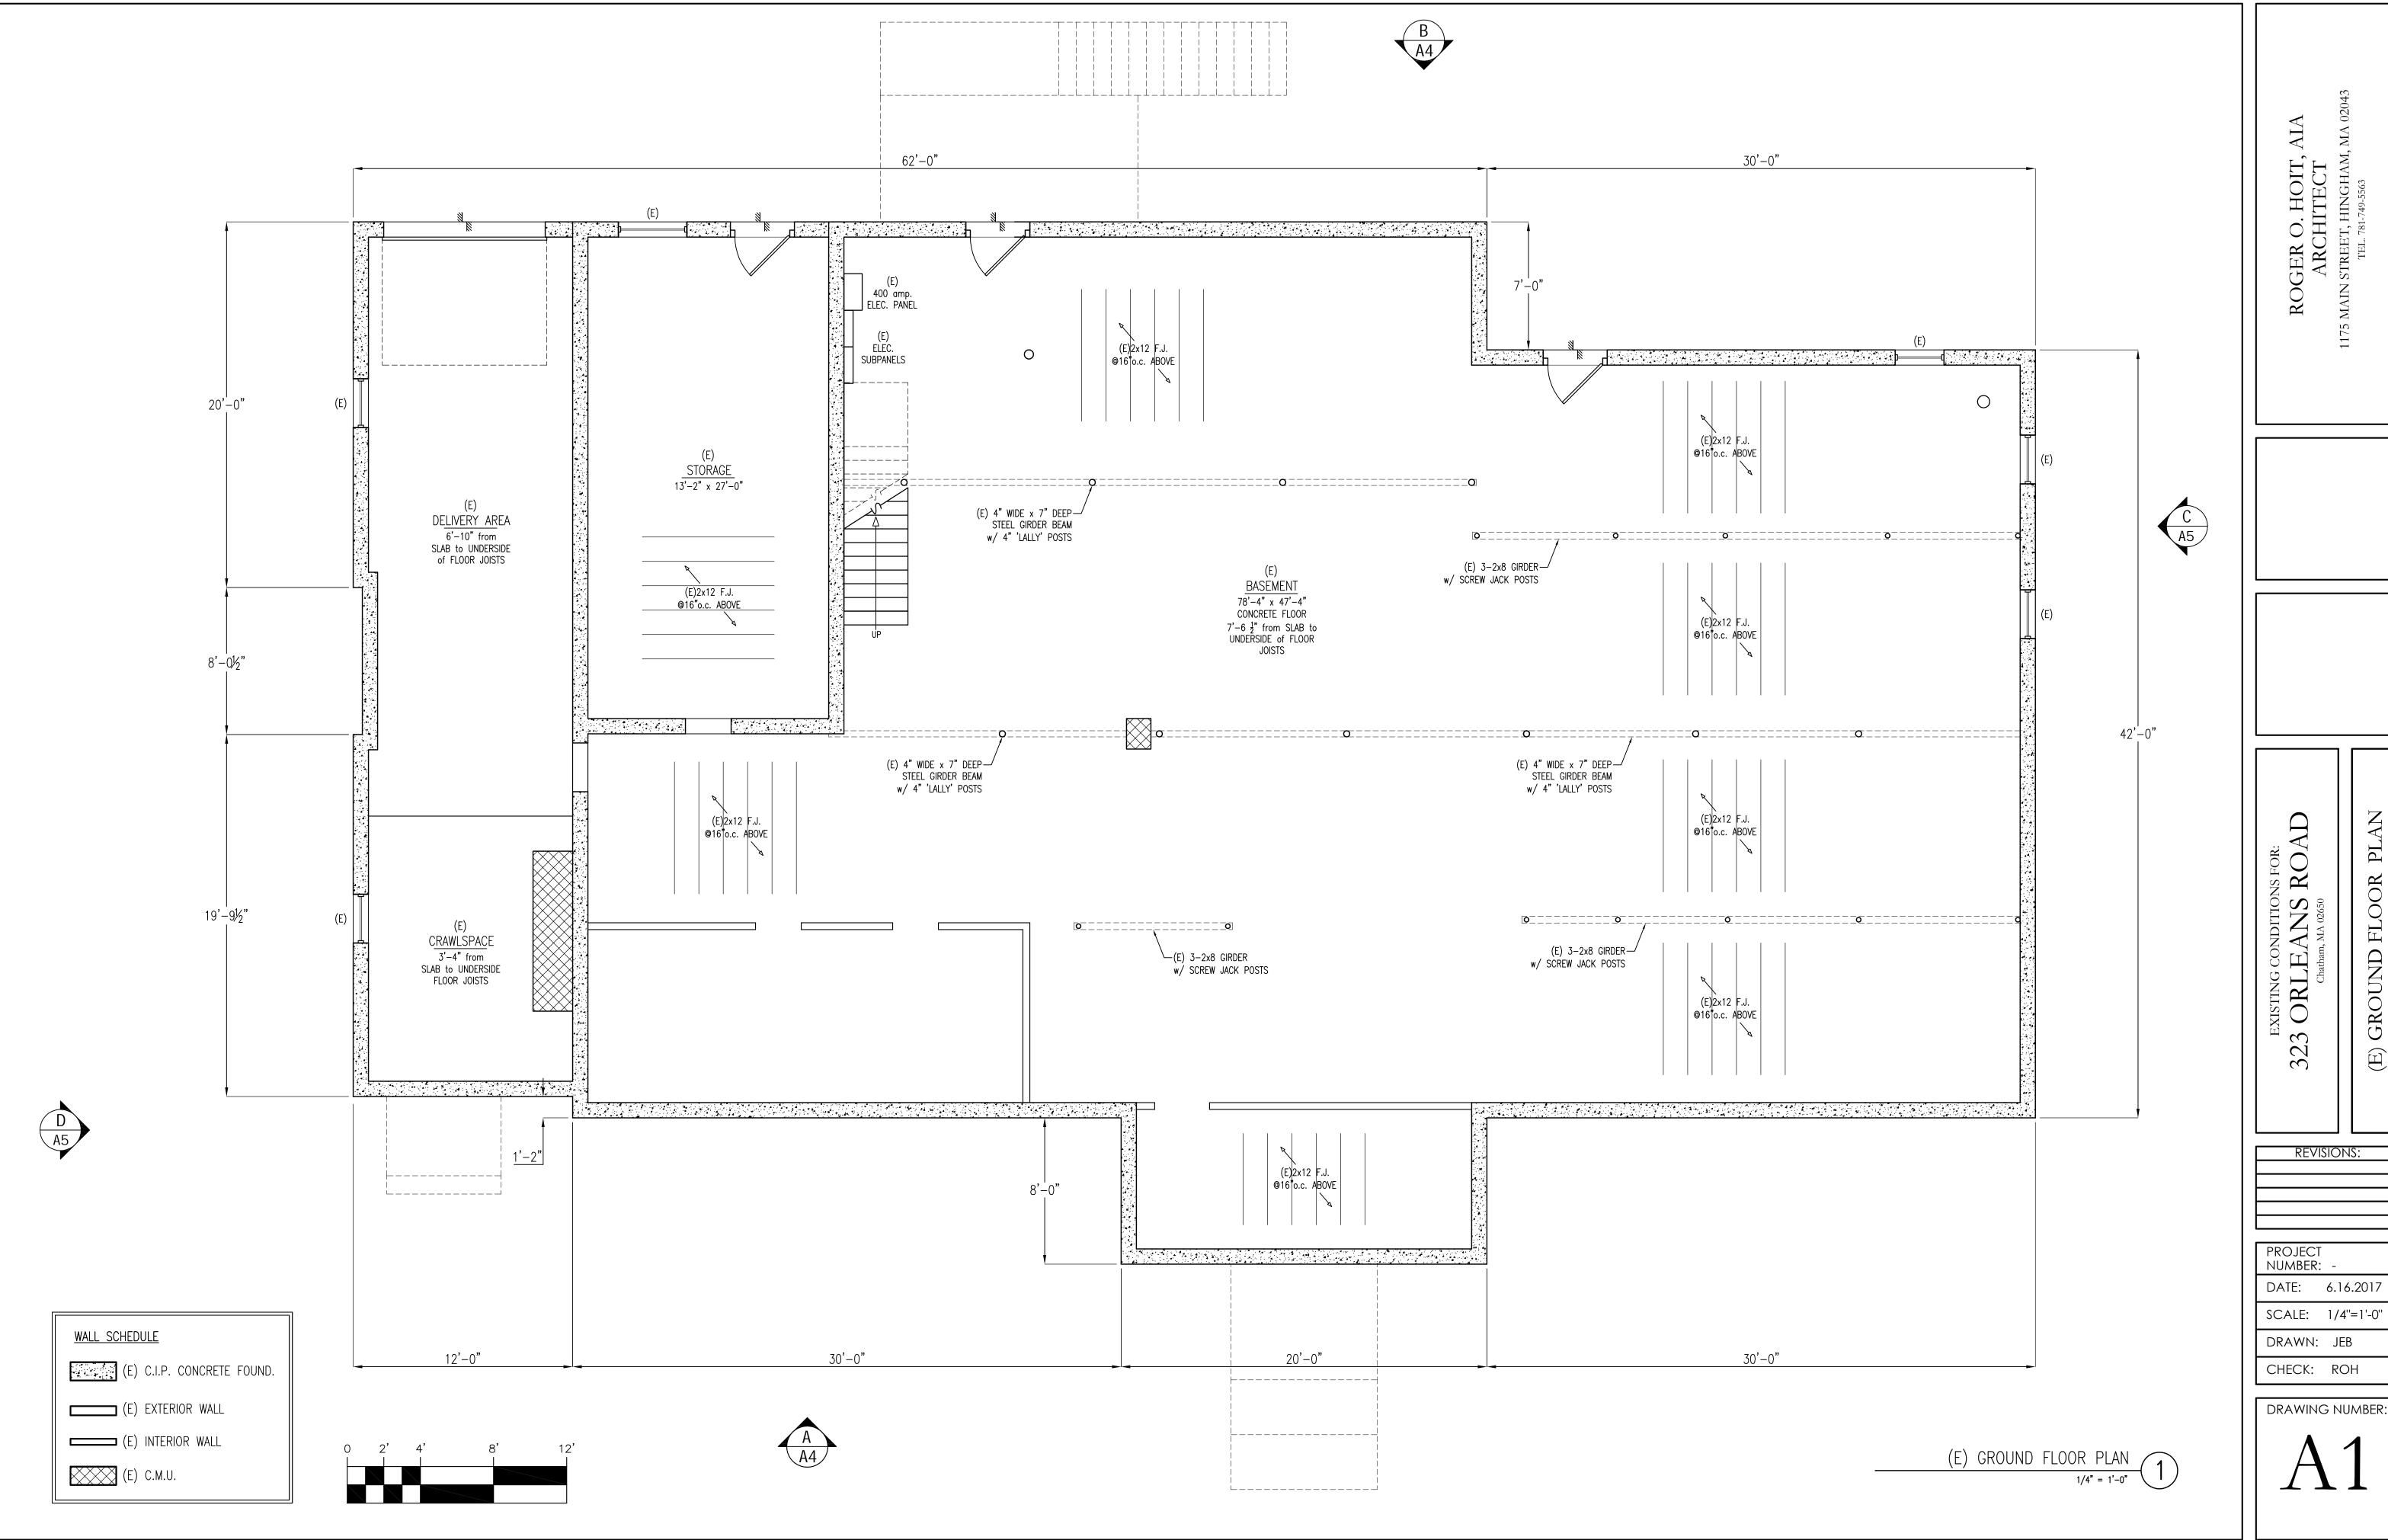

#### The project consists of:

The demolition of the existing structure to the foundation followed shortly thereafter with the construction of a new building. The footprint is being expanded to include a porch and the deck on the westerly side is being modified.