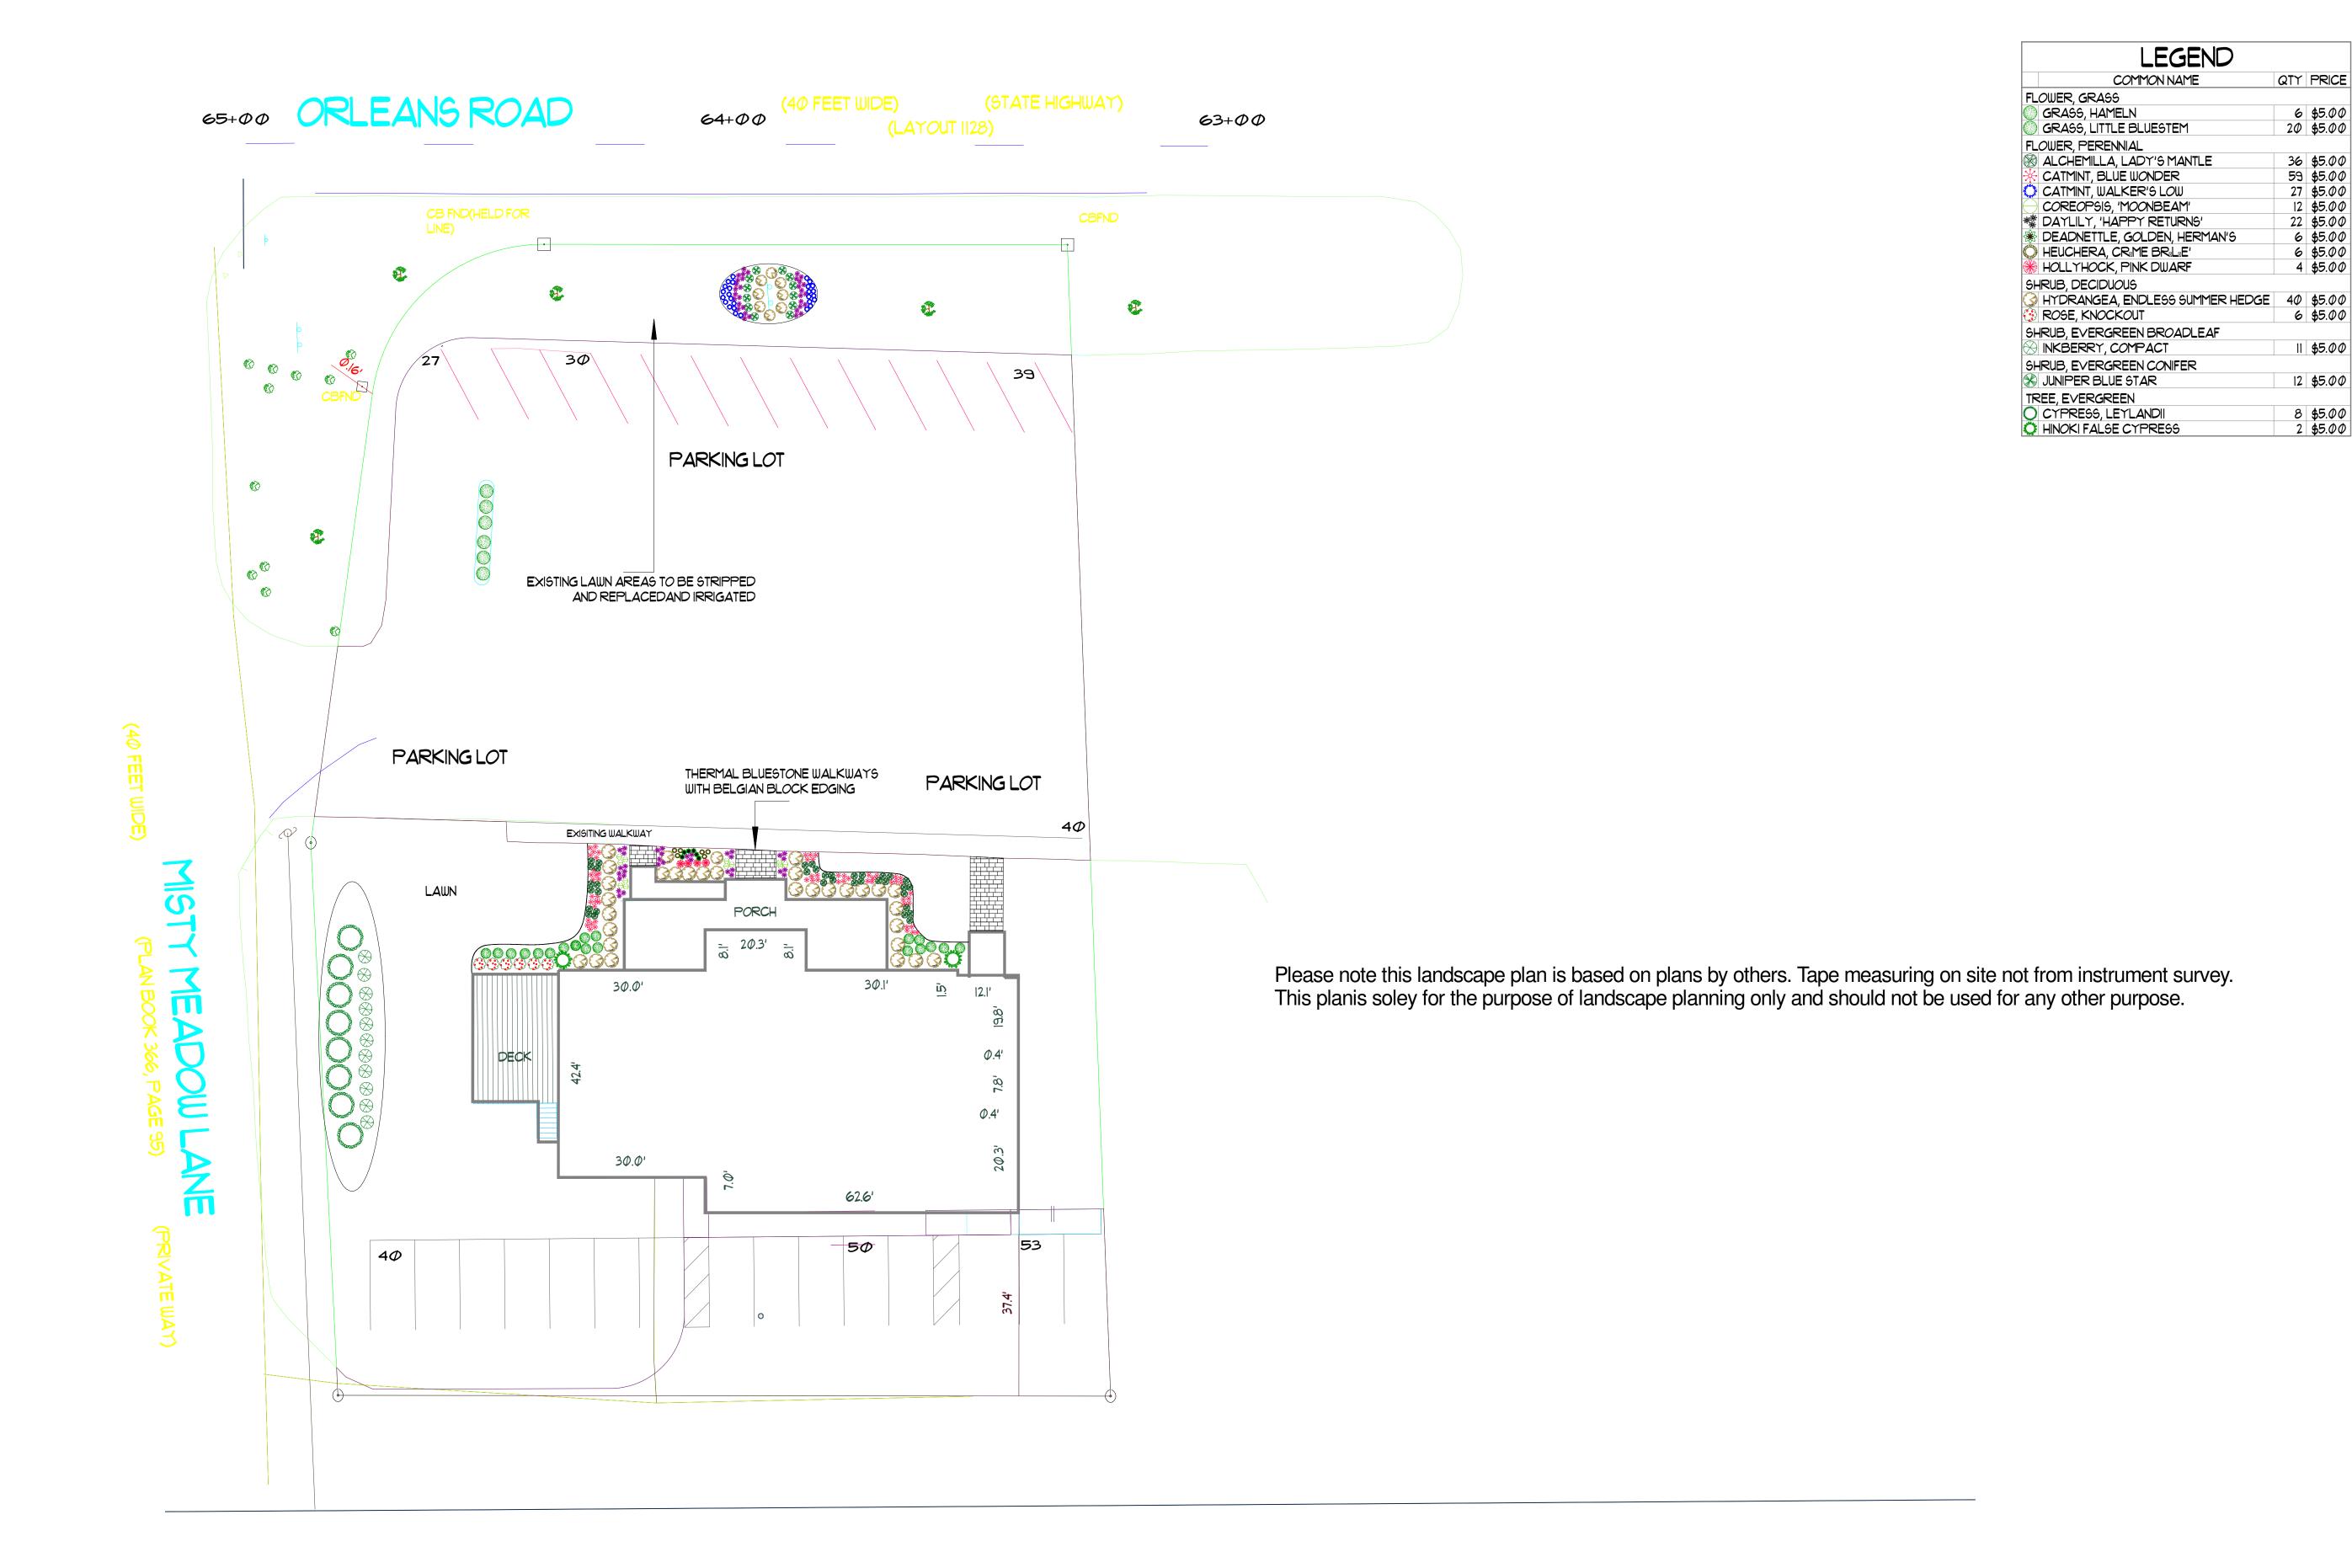

On behalf of the owner, Frank O'Keefe, LLC, enclosed please find the following:

- 1. Two (2) full size and ten (10) reduced copies of each of the following plans:
  - Sheet 1 of 2 Existing Conditions Plan, dated -7-24-2017
  - Sheet 2 of 2 Definitive Site Plan dated 07-24-2017
  - Architectural Plans sheets A1-15 and S1- S4; and ME1-ME3
  - Landscape Plan Prepared by Sorbello Landscaping, Inc. dated 06-13-2017
- 2. Drainage Details, sheets 1 and 2 of 2; and
- 3. Drainage calculations, sheets 1 4 of 4
- 4. Soil boring log
- 5. 12 copies of **Application** for Site Plan Review;
- 6. 2 copies of the Cost Estimate;
- 7. List of abutters;