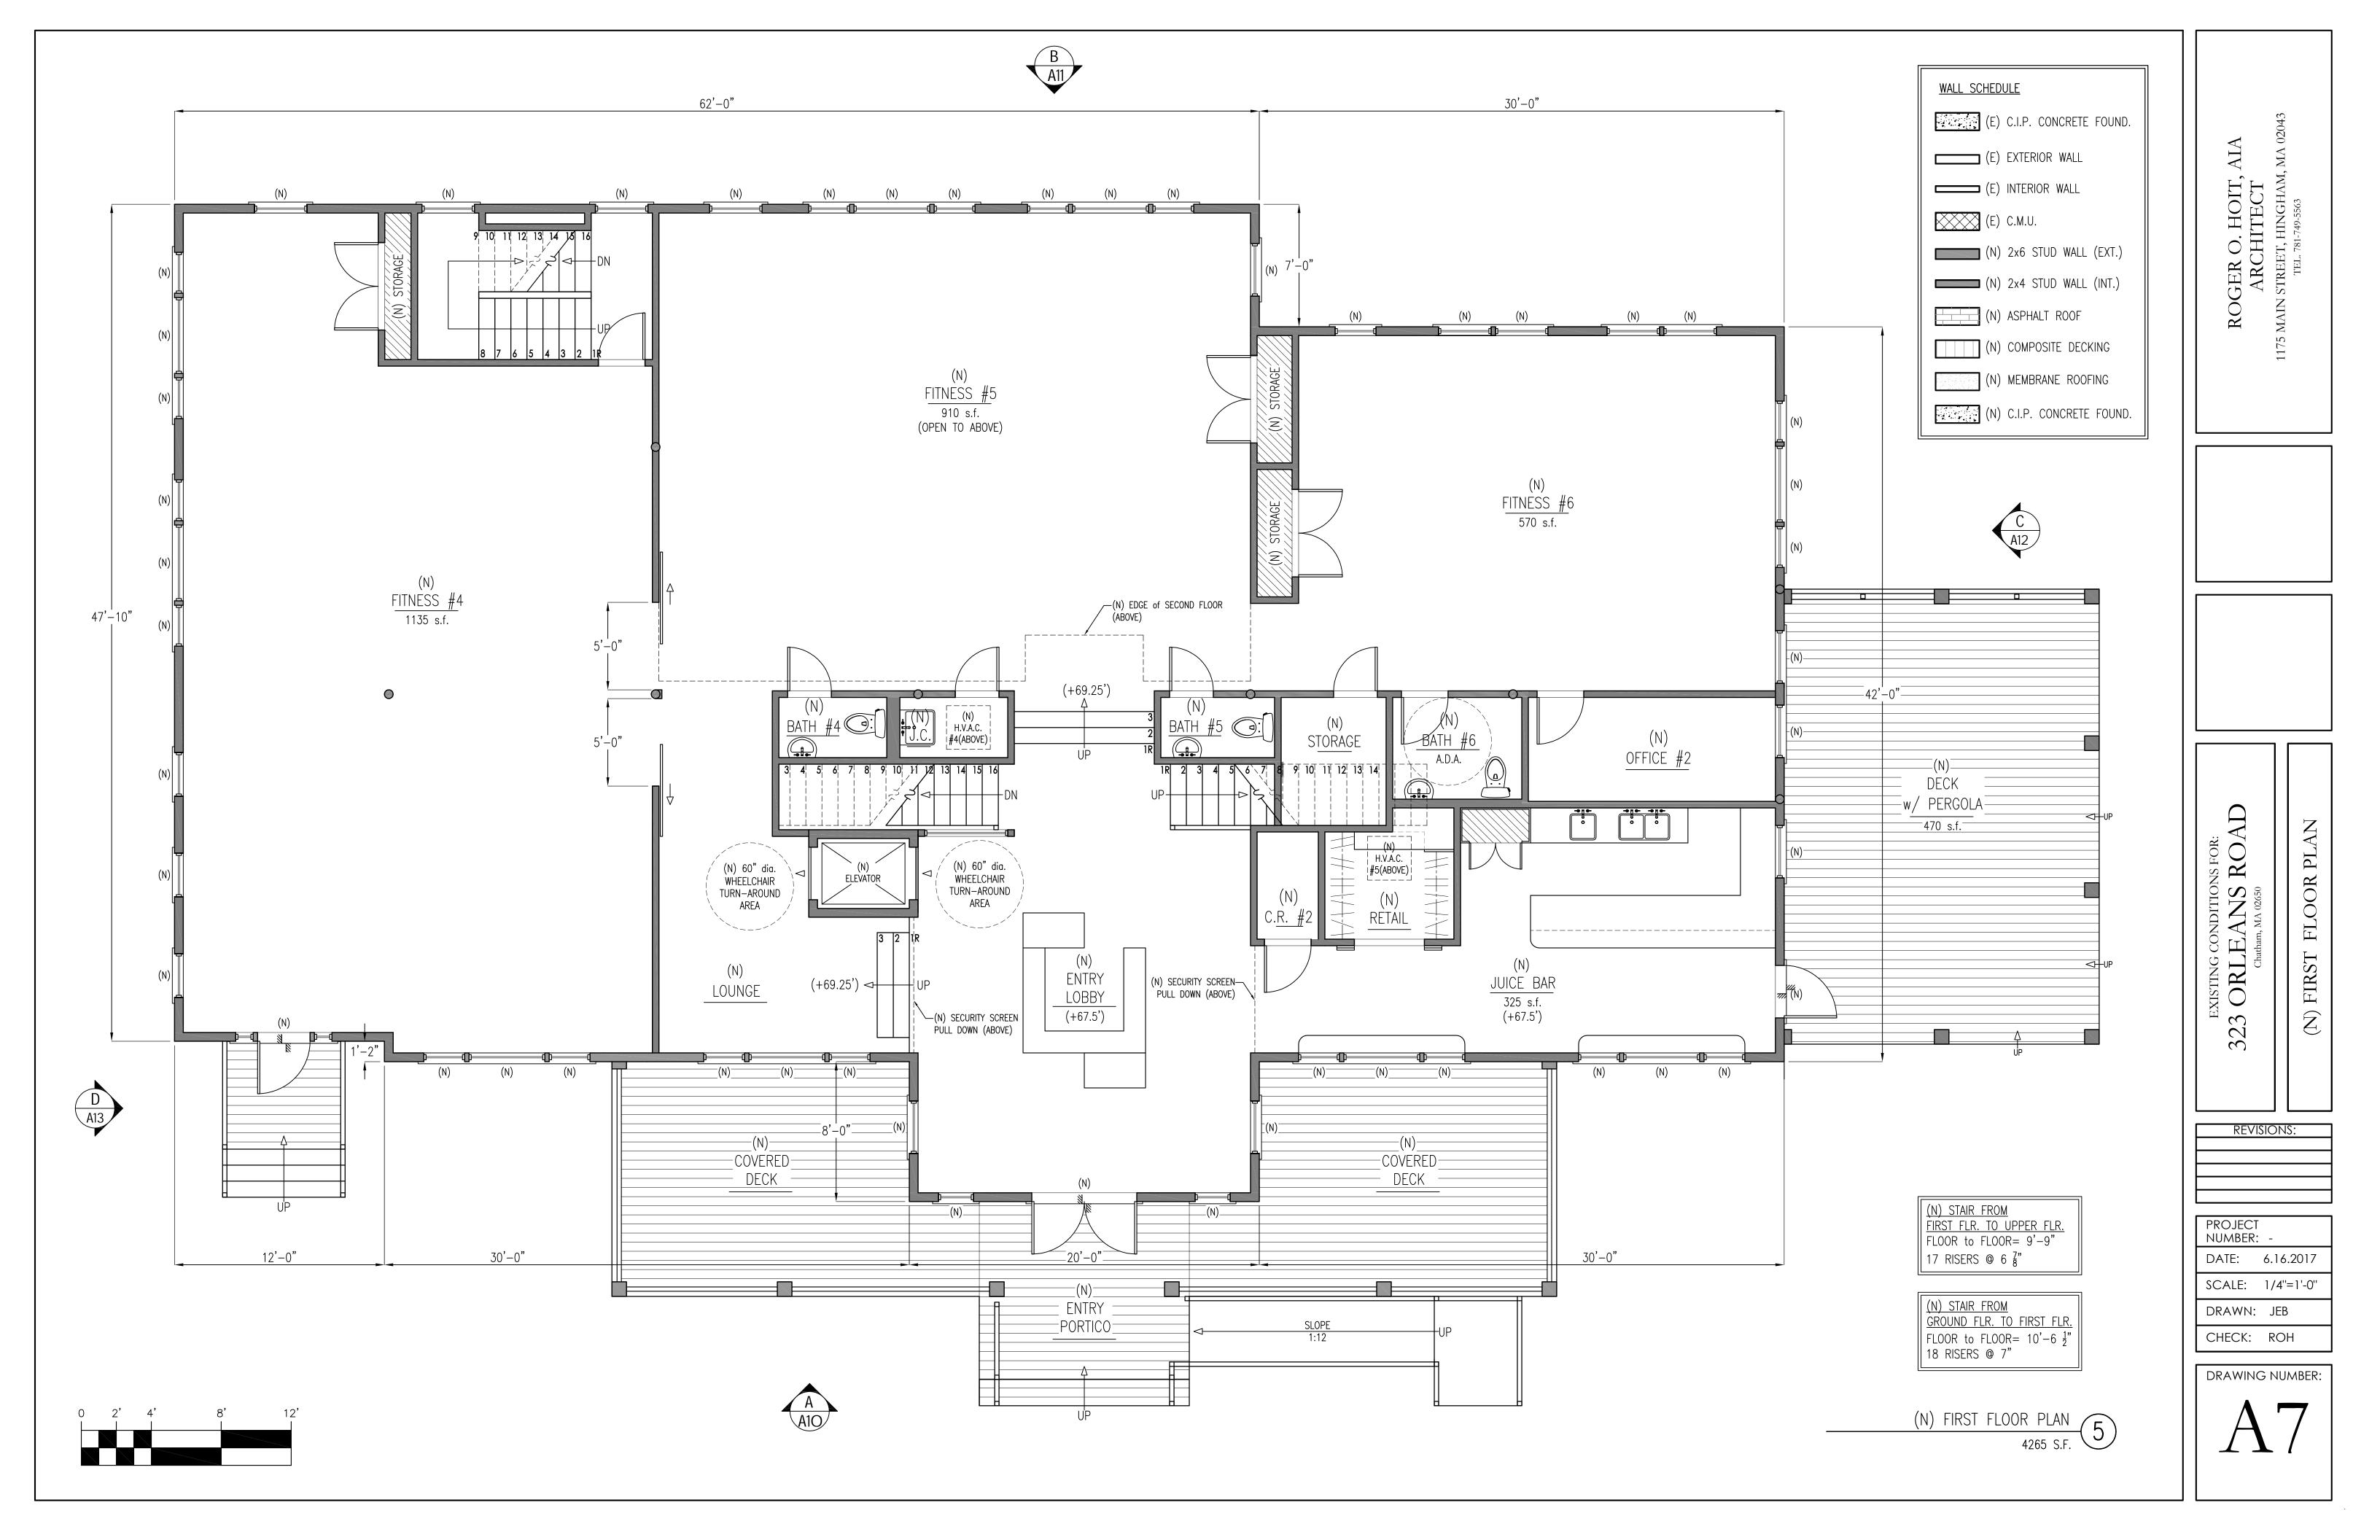

#### The project consists of:

The demolition of the existing structure to the foundation followed shortly thereafter with the construction of a new building. The footprint is being expanded to include a porch and the deck on the westerly side is being modified.

Inside, the applicants are proposing a fitness center, workshare office space and a juice bar. A childcare facility incidental to the fitness center and shared workspace is being provided.

The parking calculations have been reviewed and an estimated 56 spaces are required where 53 are provided on the site. The waiver request for the deficient parking is based on the fluctuating times for the various uses combined with rights to park on adjacent properties.

The drainage design has been modified from the Pre-Application Site Plan. The front parking lot is proposed to be regraded to alleviate the puddle that forms there by diverting the stormwater runoff into the existing catch basin to the east and a proposed catch basin to the west. This divides the stormwater runoff from the northerly portion of the property to two independent leaching systems.

The drainage design has an additional twist. The drainage areas have been divided into five: 1A, 1B, 1C, 2 and 3.

- 1A is the area of contribution on the abutting property that enters the existing catch basin on the subject property.
- 1B and 1C are the areas of contribution that currently contribute to the same catch basin as 1A. These have been divided as the proposed regrading will direct the runoff from area 1B to the existing catch basin and the runoff from 1C to the proposed catch basin.
- 2 is the area of contribution generated from the roof on the rear of the building.
- 3 is the area of contribution generated from the remainder of the property.

Area 1A generates slightly more stormwater runoff than Area 3.

The proposal is to collect and dispose of the stormwater runoff generated from Areas 1A, 1B, 1C and 2. The runoff from Area 3 is to continue in the historical pattern onto the abutters' property.