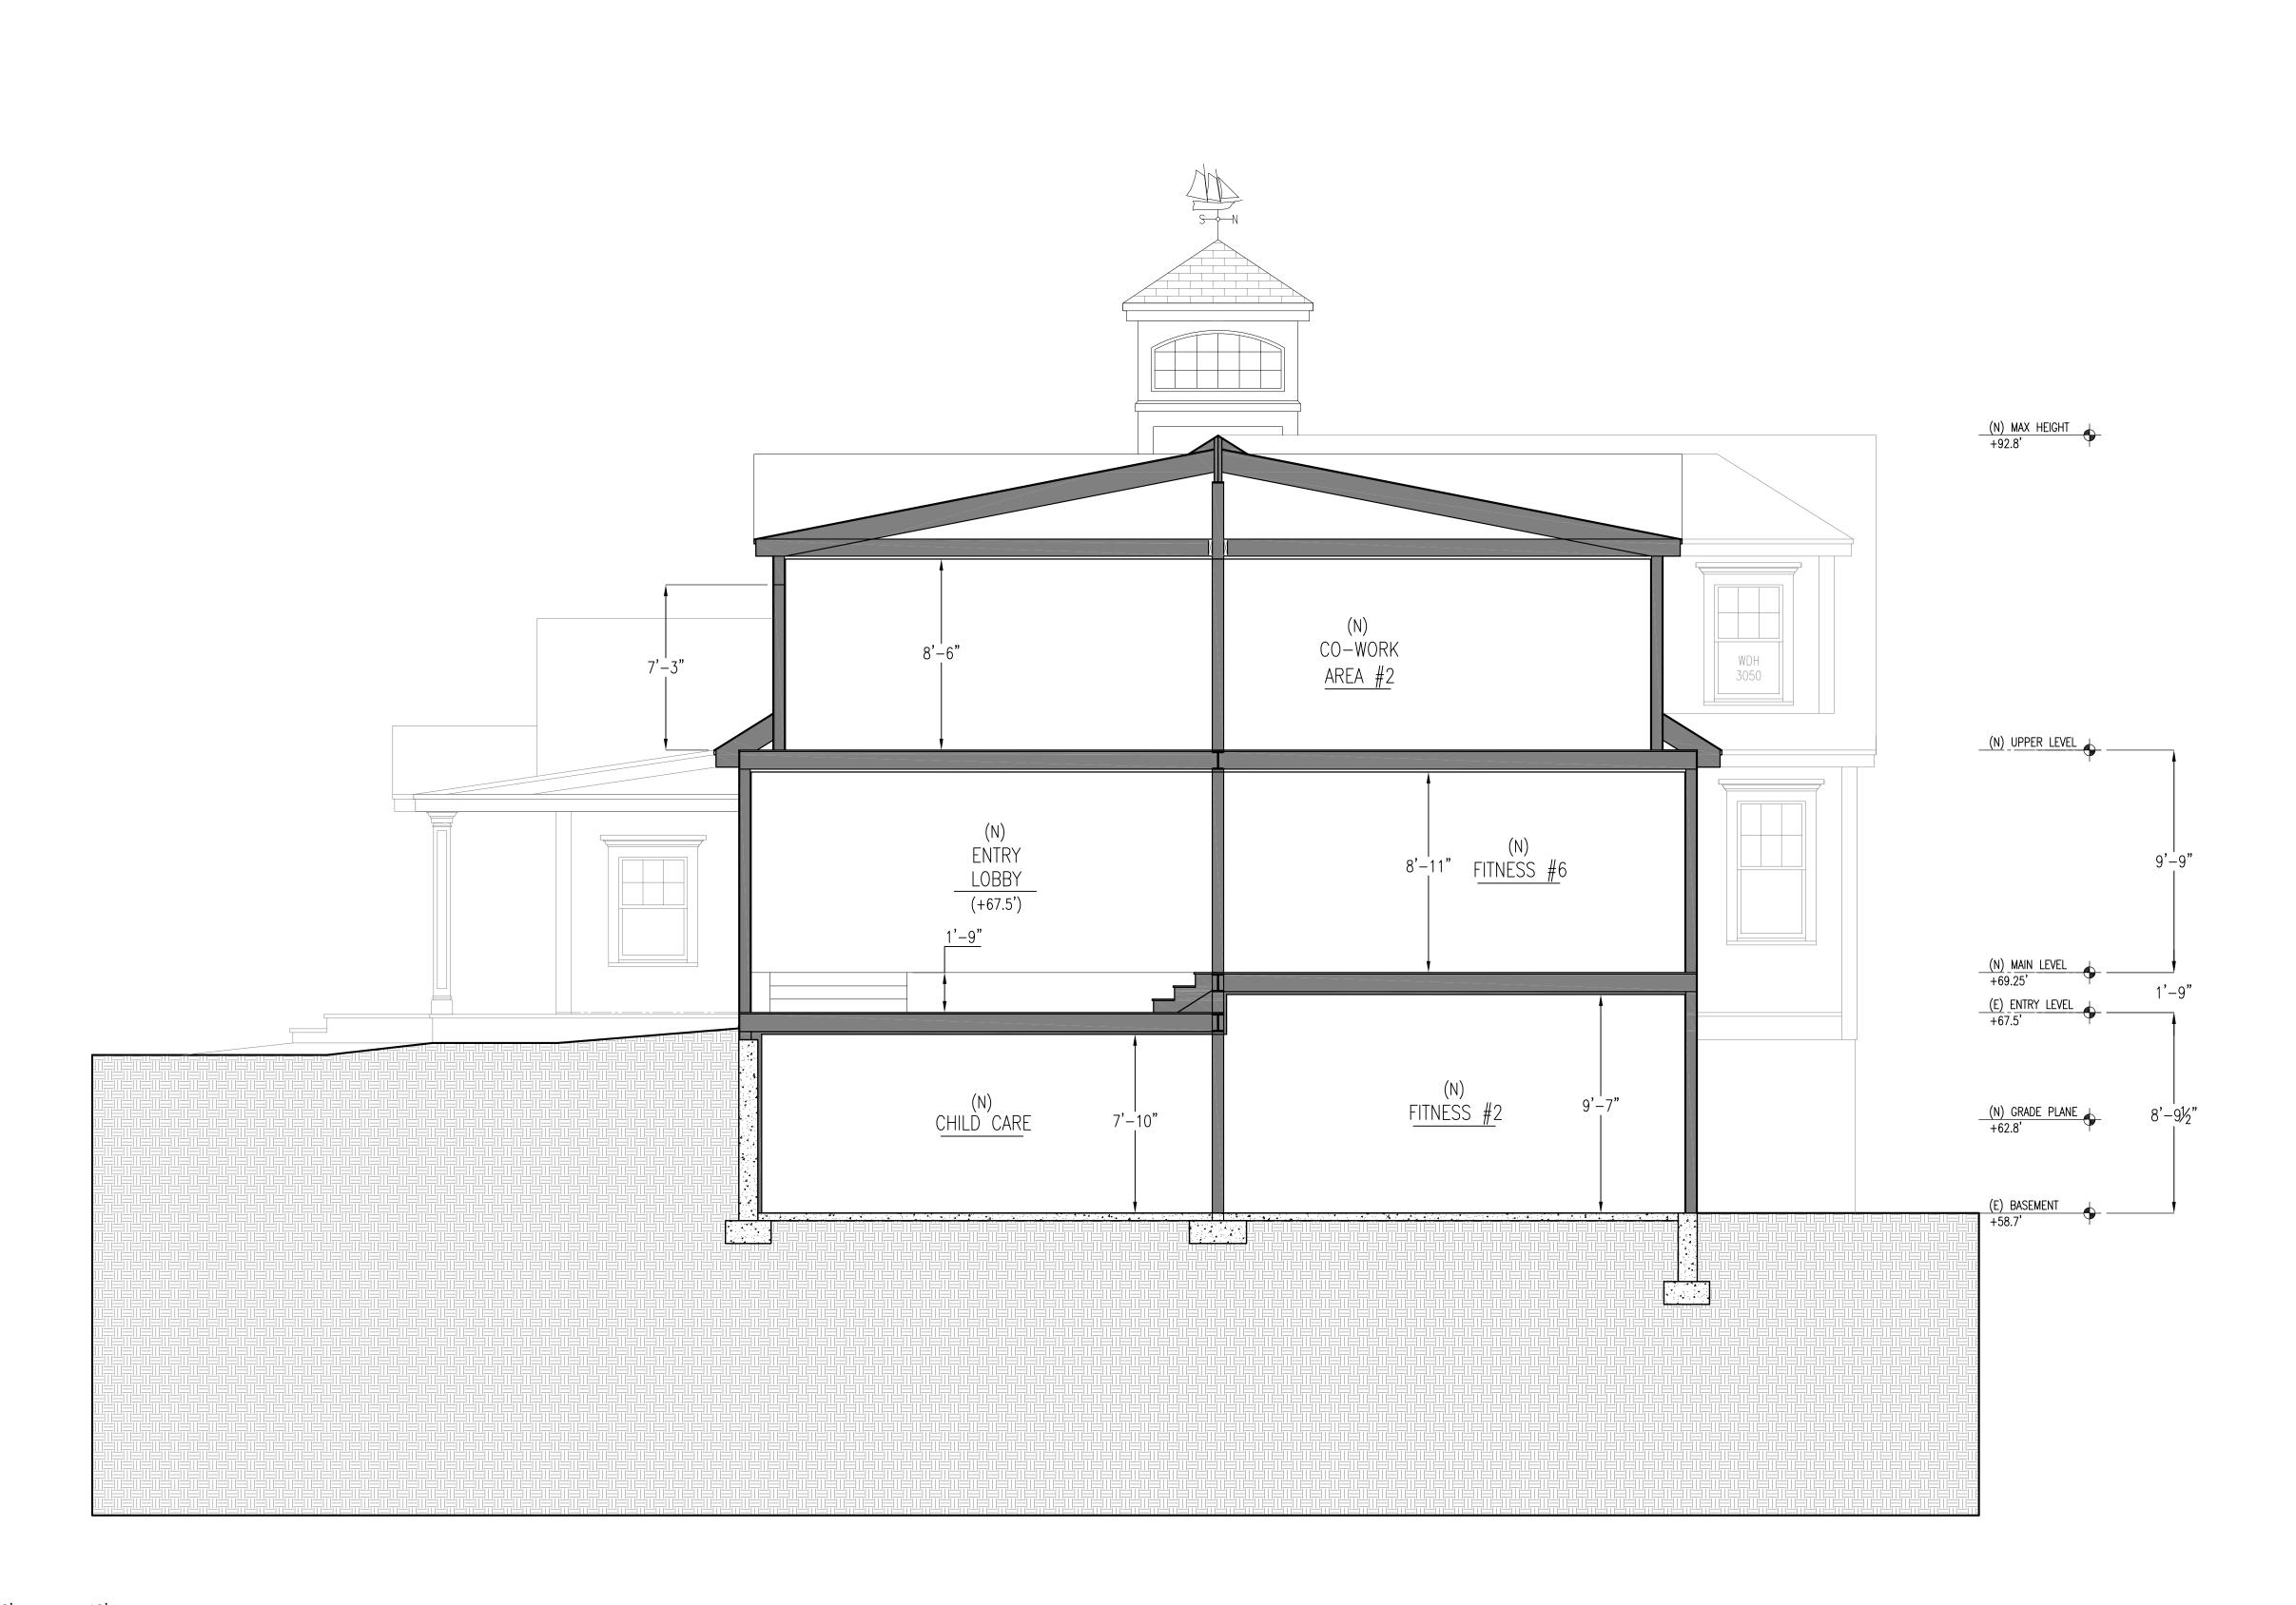

#### The project consists of:

The demolition of the existing structure to the foundation followed shortly thereafter with the construction of a new building. The footprint is being expanded to include a porch and the deck on the westerly side is being modified.

Inside, the applicants are proposing a fitness center, workshare office space and a juice bar. A childcare facility incidental to the fitness center and shared workspace is being provided.

The parking calculations have been reviewed and an estimated 56 spaces are required where 53 are provided on the site. The waiver request for the deficient parking is based on the fluctuating times for the various uses combined with rights to park on adjacent properties.