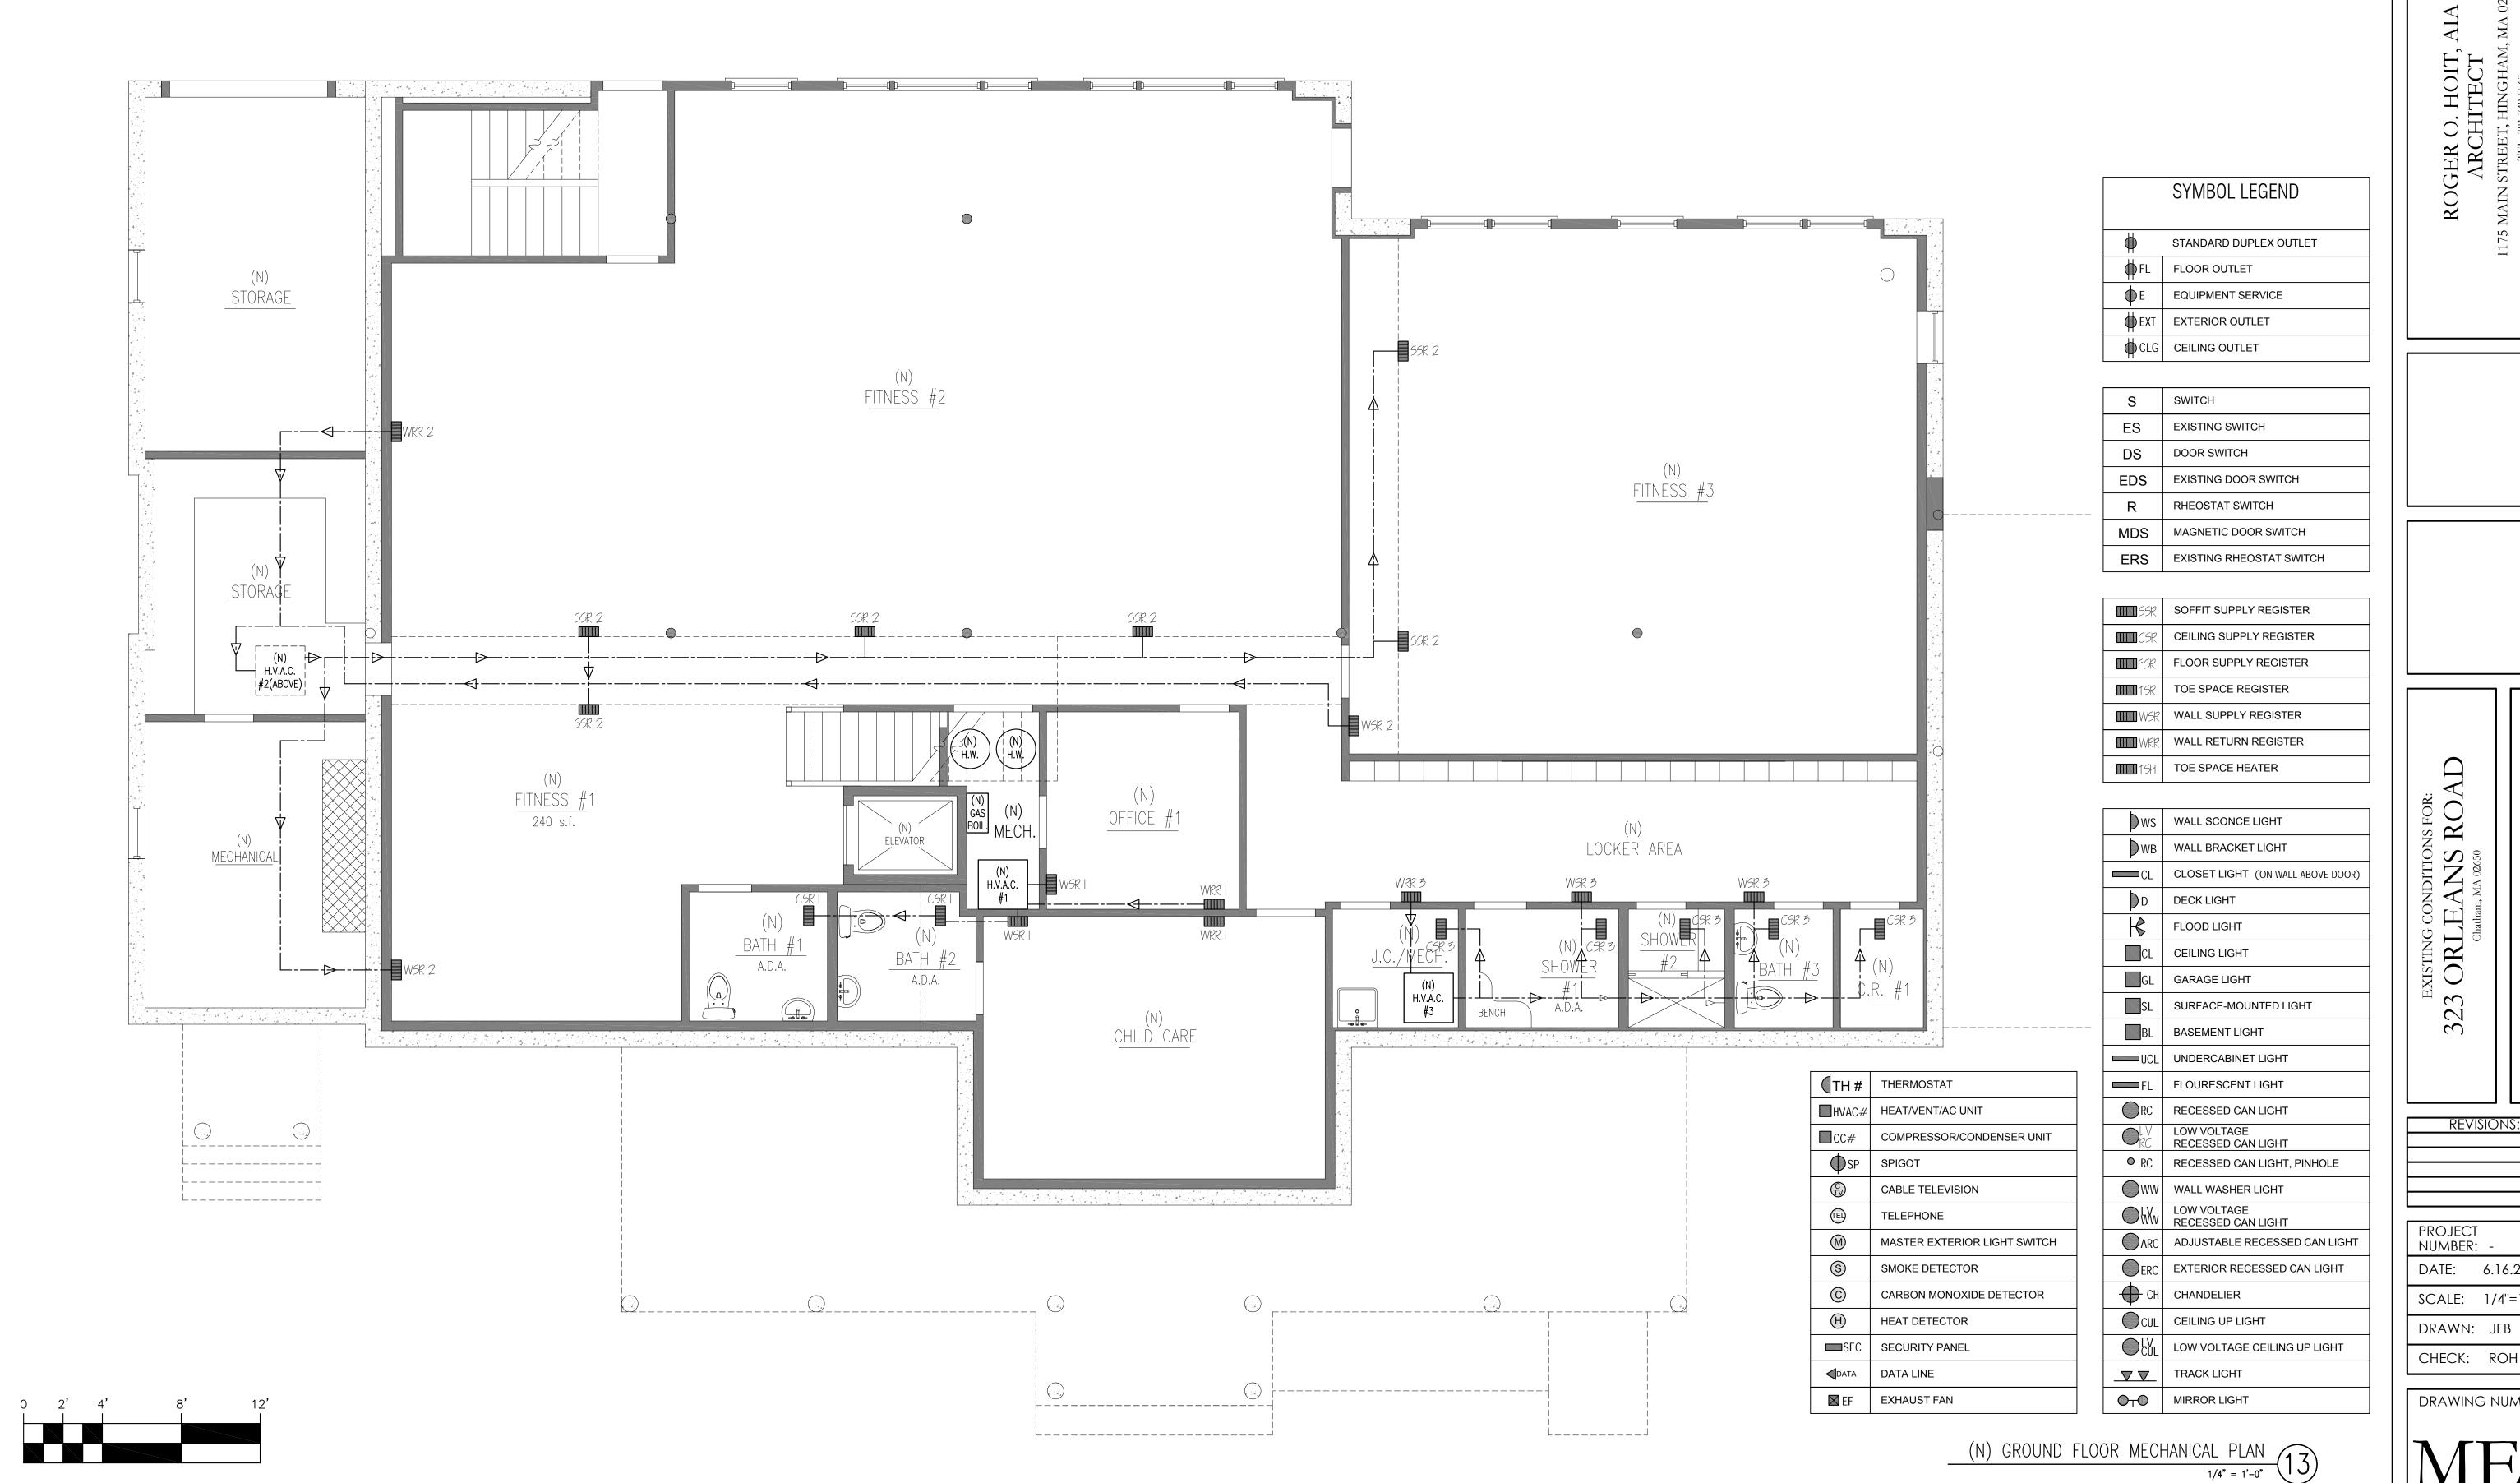

Inside, the applicants are proposing a fitness center, workshare office space and a juice bar. A childcare facility incidental to the fitness center and shared workspace is being provided.

The parking calculations have been reviewed and an estimated 56 spaces are required where 53 are provided on the site. The waiver request for the deficient parking is based on the fluctuating times for the various uses combined with rights to park on adjacent properties.