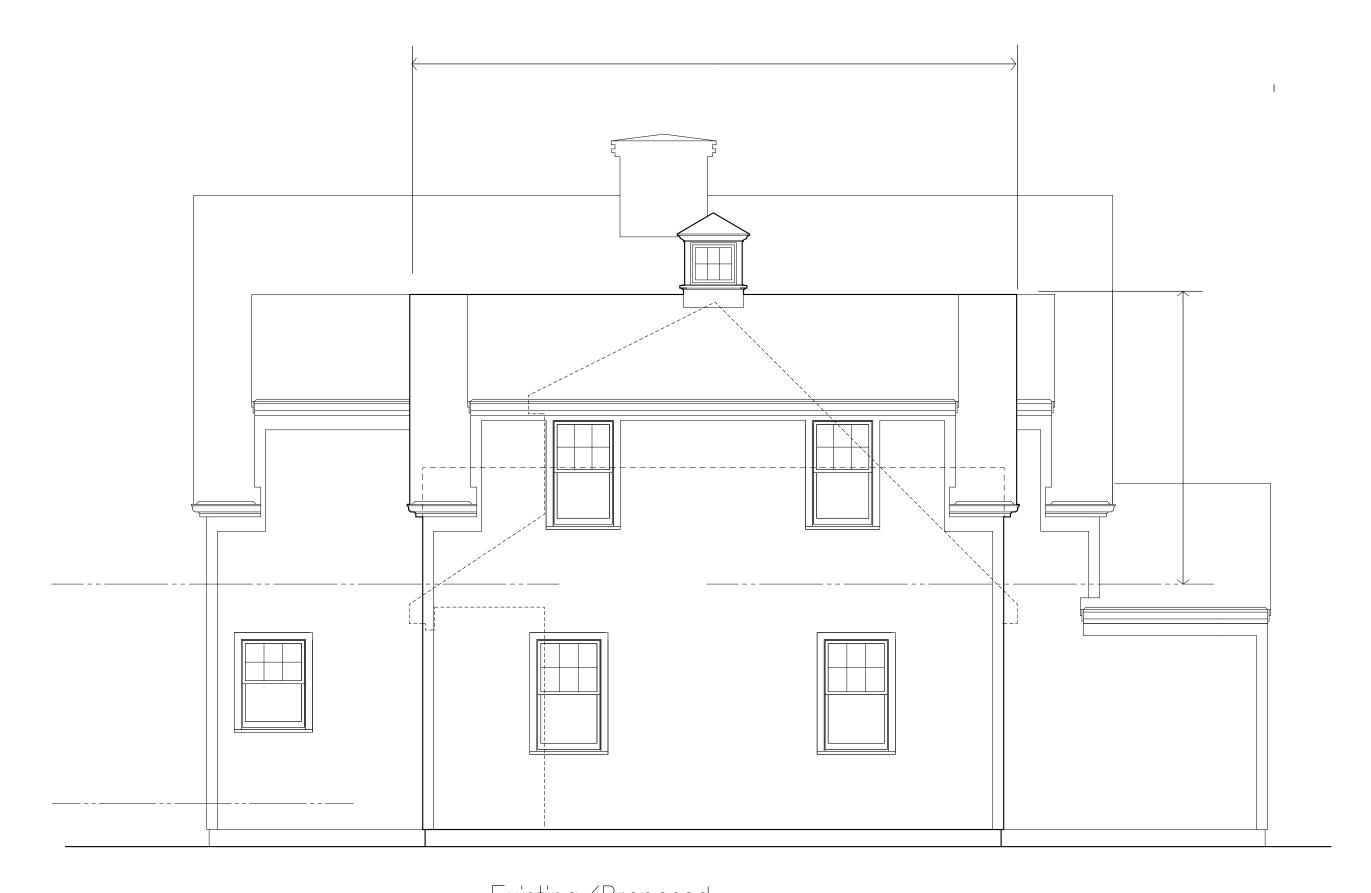

The subject property is developed with a 1-3/4-story dwelling, patio, utilities, driveway and lawn.

The proposed project is to construct a second floor addition over the garage.

The existing dwelling is not conforming. It was constructed in 2016 on a vacant lot pursuant to V.D.4.b that allowed construction to 25' and 15' from the street / sideyard setbacks. At the time, the developer did not add living space over the garage. The current owners are applying to add living space here.

3. Extent of proposed increase in nonconforming nature of the structure or use.

The proposed dimensional setbacks remain the same as does the footprint. The proposed second floor is within the sideyard setback over the existing footprint.