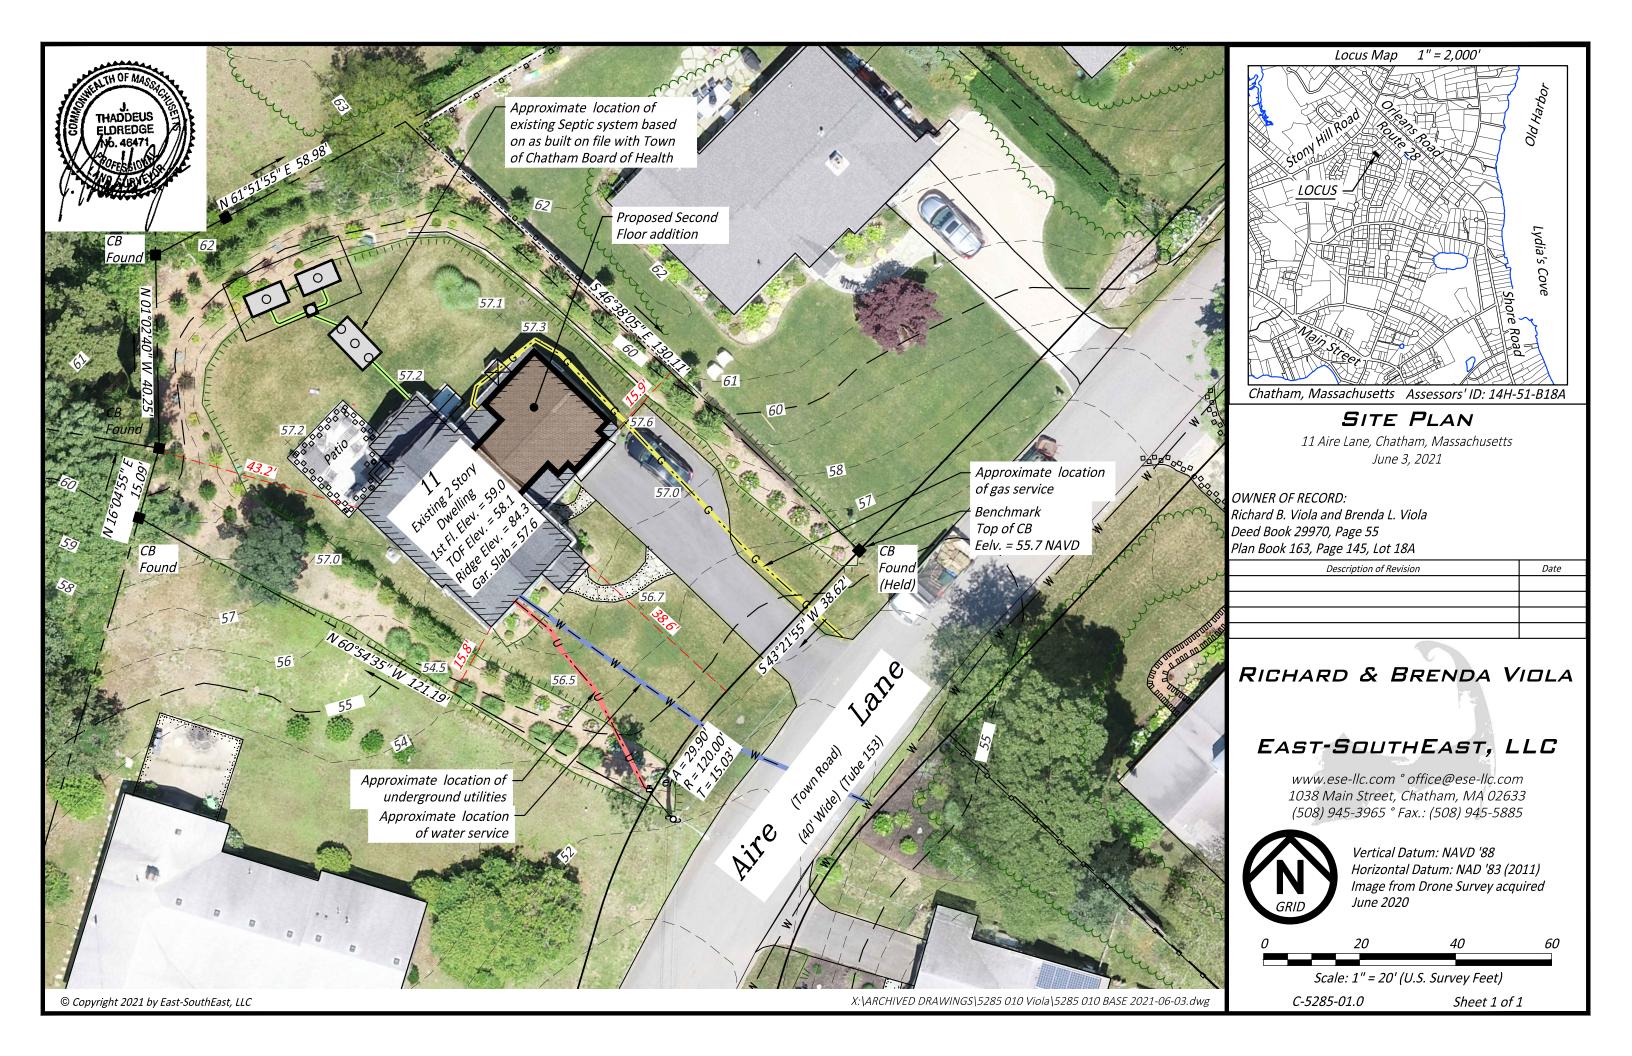

The subject property is developed with a 1-3/4-story dwelling, patio, utilities, driveway and lawn.

The proposed project is to construct a second floor addition over the garage.

The existing dwelling is not conforming. It was constructed in 2016 on a vacant lot pursuant to V.D.4.b that allowed construction to 25' and 15' from the street / sideyard setbacks. At the time, the developer did not add living space over the garage. The current owners are applying to add living space here.

11 Aire Lane is a nonconforming lot with the following characteristics:

- Lot area is 11,693 S.F. where 40,000 S.F. is required;
- Frontage is 68.52' where 150' is required;
- Front yard setback is 38.6' where 40' is required; and
- Side yard setback is 15.8' where 25' is required.