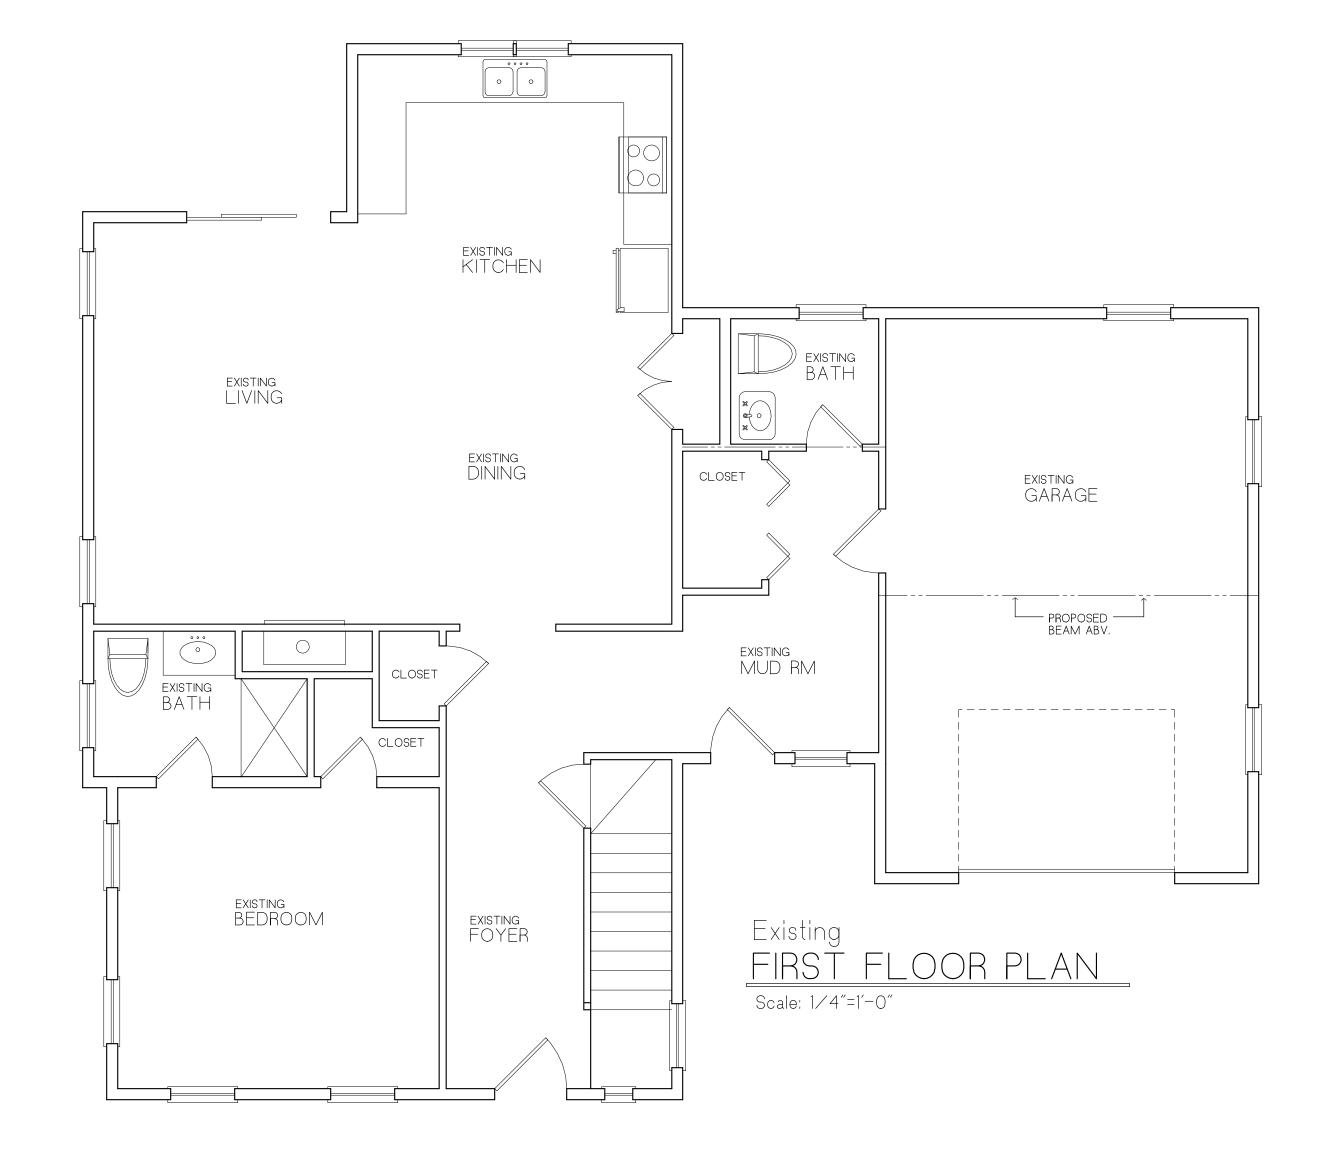

The subject property is developed with a 1-3/4-story dwelling, patio, utilities, driveway and lawn.

The proposed project is to construct a second floor addition over the garage.

The existing dwelling is not conforming. It was constructed in 2016 on a vacant lot pursuant to V.D.4.b that allowed construction to 25' and 15' from the street / sideyard setbacks. At the time, the developer did not add living space over the garage. The current owners are applying to add living space here.