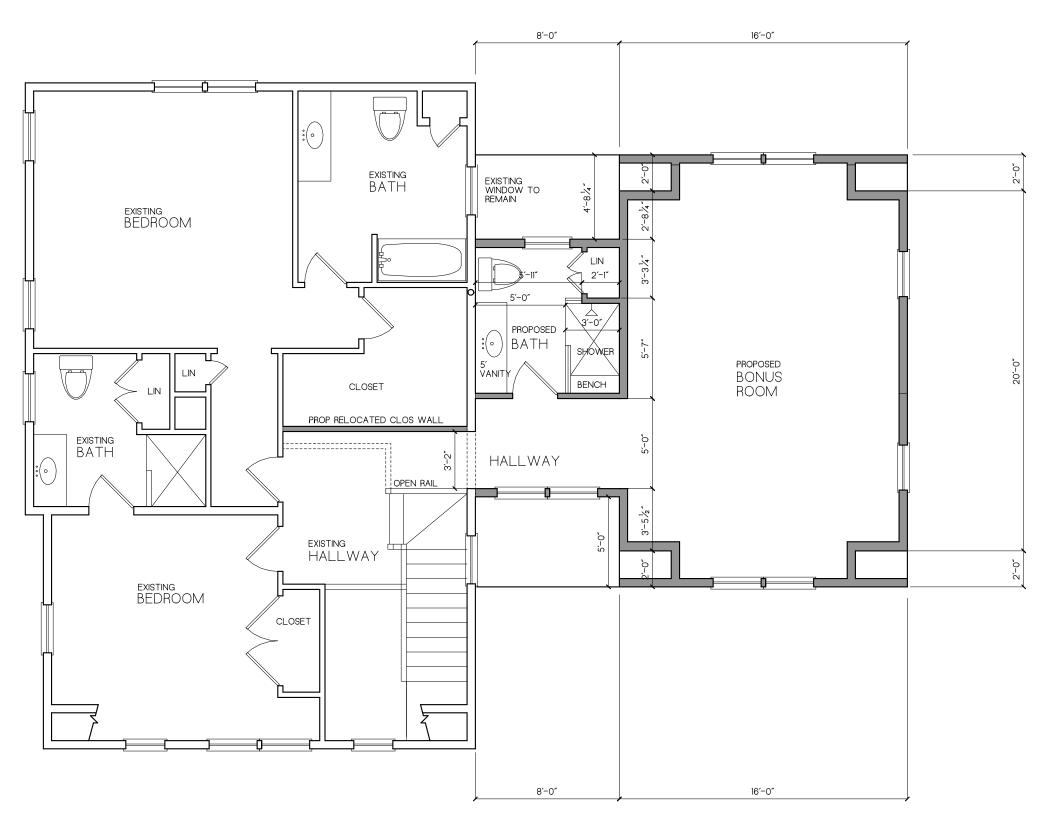

The subject property is developed with a 1-3/4-story dwelling, patio, utilities, driveway and lawn.

The proposed project is to construct a second floor addition over the garage.

The existing dwelling is not conforming. It was constructed in 2016 on a vacant lot pursuant to V.D.4.b that allowed construction to 25' and 15' from the street / sideyard setbacks. At the time, the developer did not add living space over the garage. The current owners are applying to add living space here.

3. Extent of proposed increase in nonconforming nature of the structure or use.

The proposed dimensional setbacks remain the same as does the footprint. The proposed second floor is within the sideyard setback over the existing footprint.

Adequacy of method of sewage disposal, source of water and drainage.

The property has a three bedroom septic design. The proposal is for a bonus room with a cased opening that will not provide the isolation necessary to be counted as a bedroom.