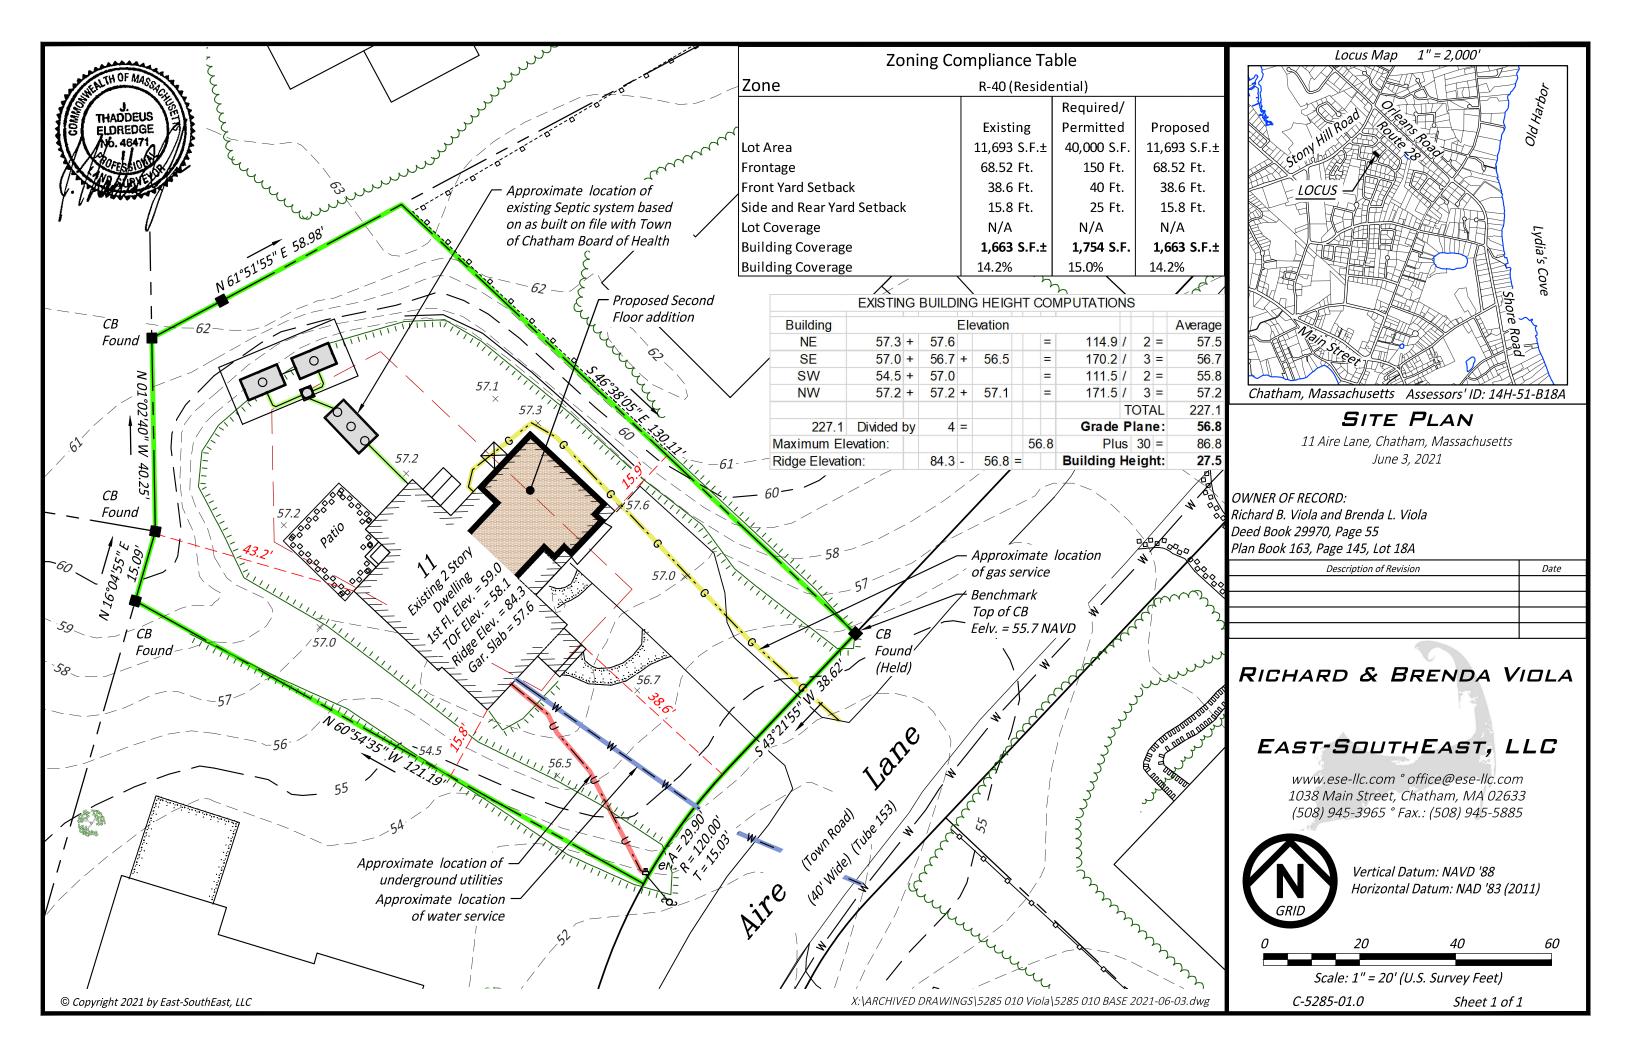

The subject property is developed with a 1-3/4-story dwelling, patio, utilities, driveway and lawn.

The proposed project is to construct a second floor addition over the garage.

The existing dwelling is not conforming. It was constructed in 2016 on a vacant lot pursuant to V.D.4.b that allowed construction to 25' and 15' from the street / sideyard setbacks. At the time, the developer did not add living space over the garage. The current owners are applying to add living space here.

11 Aire Lane is a nonconforming lot with the following characteristics:

- Lot area is 11,693 S.F. where 40,000 S.F. is required;
- Frontage is 68.52' where 150' is required;
- Front yard setback is 38.6' where 40' is required; and
- Side yard setback is 15.8' where 25' is required.

#### The criteria include:

1. Adequacy of the size of the site including, but not limited to, maximum lot or building coverage and setbacks.

The building coverage will not increase. It will still be conforming at 1,663 S.F. (14.2%) where 1,754 S.F. (15%) is allowed.

3. Extent of proposed increase in nonconforming nature of the structure or use.

The proposed dimensional setbacks remain the same as does the footprint. The proposed second floor is within the sideyard setback over the existing footprint.

Adequacy of method of sewage disposal, source of water and drainage.

The property has a three bedroom septic design. The proposal is for a bonus room with a cased opening that will not provide the isolation necessary to be counted as a bedroom.